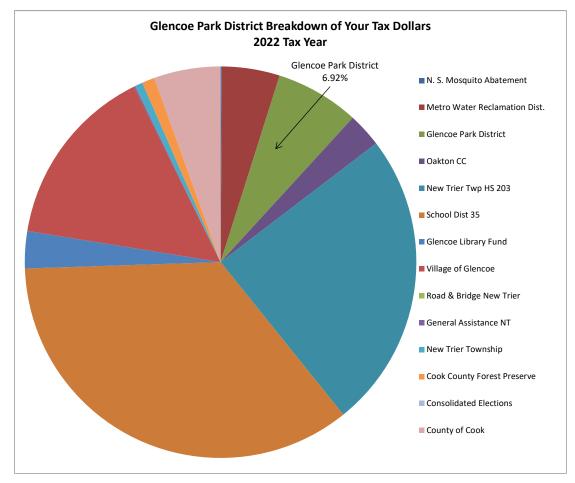

| Taxing Dist                   | 2022 Rate | % of Total |
|-------------------------------|-----------|------------|
| N. S. Mosquito Abatement      | 0.008     | 0.10%      |
| Metro Water Reclamation Dist. | 0.374     | 4.78%      |
| Glencoe Park District         | 0.541     | 6.92%      |
| Oakton CC                     | 0.221     | 2.83%      |
| New Trier Twp HS 203          | 1.923     | 24.58%     |
| School Dist 35                | 2.759     | 35.27%     |
| Glencoe Library Fund          | 0.240     | 3.07%      |
| Village of Glencoe            | 1.186     | 15.16%     |
| Road & Bridge New Trier       | 0.000     | 0.00%      |
| General Assistance NT         | 0.008     | 0.10%      |
| New Trier Township            | 0.050     | 0.64%      |
| Cook County Forest Preserve   | 0.081     | 1.04%      |
| Consolidated Elections        | 0.000     | 0.00%      |
| County of Cook                | 0.431     | 5.51%      |
|                               | 7.822     |            |