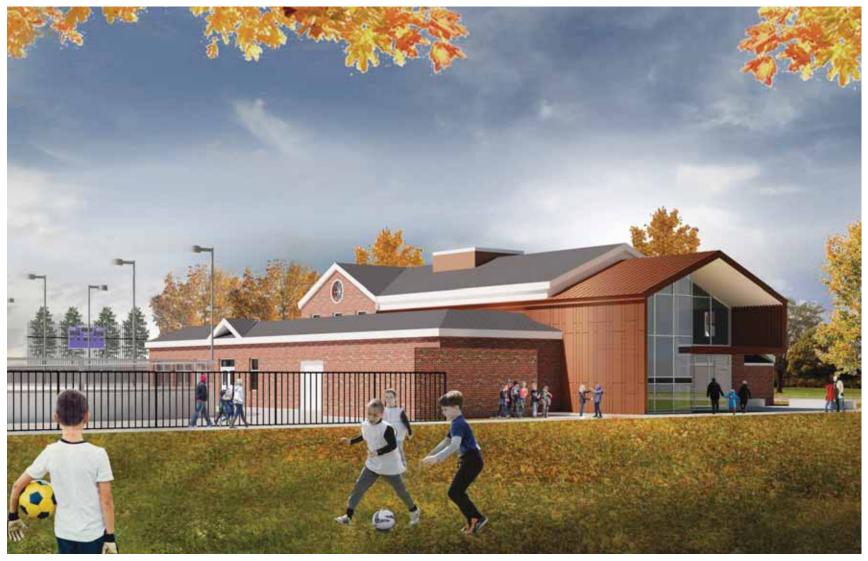

Attached are the updated designs for Watts Recreational Center. The architects from Wight will be at the meeting to give a brief overview of the project and present the most recent updates, which concentrates on the Kids Club entrance and the addition of spectator/player boxes on the studio rink. The spectator/player boxes will be bid has an alternate, if approved, based on funding.

## SITE PLAN AND ELEVATIONS