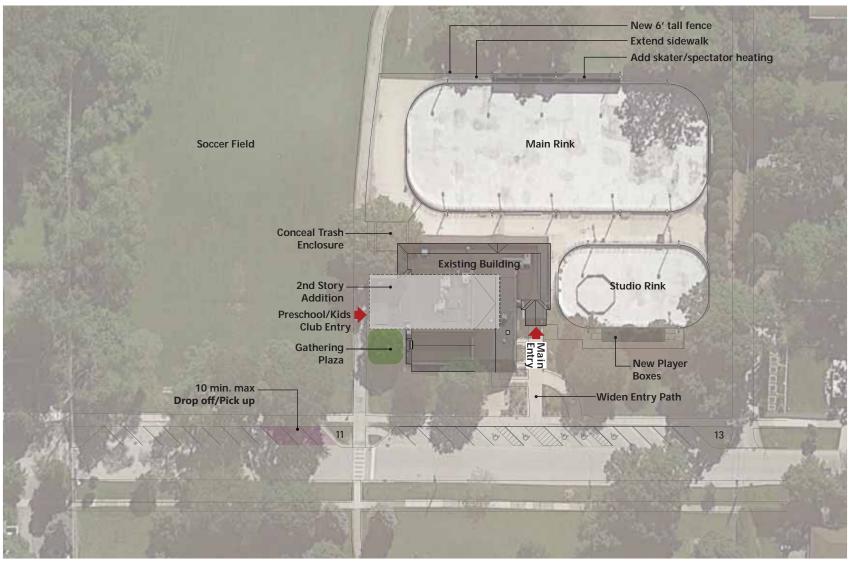

Attached are the updated designs for Watts Recreational Center. The architects from Wight will be at the meeting to give a brief overview of the project and present the most recent updates, which concentrates on the Kids Club entrance and the addition of spectator/player boxes on the studio rink. The spectator/player boxes will be bid has an alternate, if approved, based on funding.

## PROPOSED SITE PLAN