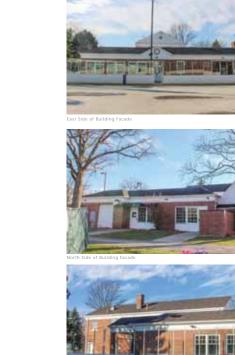

Attached are the updated designs for Watts Recreational Center. The architects from Wight will be at the meeting to give a brief overview of the project and present the most recent updates, which concentrates on the Kids Club entrance and the addition of spectator/player boxes on the studio rink. The spectator/player boxes will be bid has an alternate, if approved, based on funding.

## GLENCOE PARK DISTRICT | WATTS RECREATIONAL CENTER BOARD MEETING NOVEMBER 30, 2021

## SITE PLAN AND ELEVATIONS