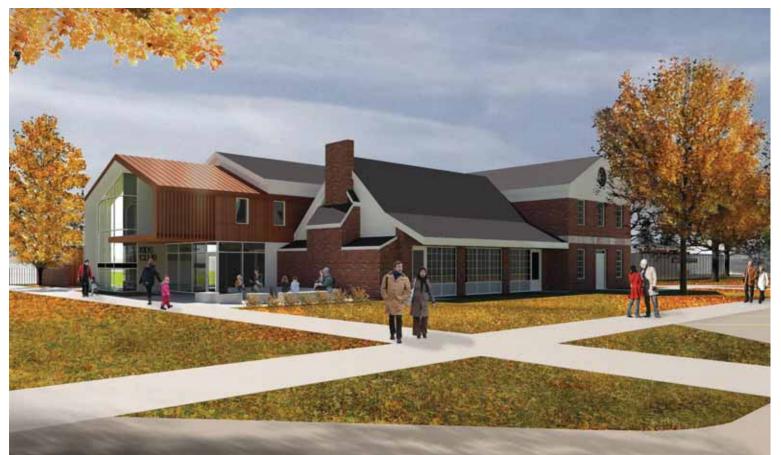

Attached are the updated designs for Watts Recreational Center. The architects from Wight will be at the meeting to give a brief overview of the project and present the most recent updates, which concentrates on the Kids Club entrance and the addition of spectator/player boxes on the studio rink. The spectator/player boxes will be bid has an alternate, if approved, based on funding.

## PROPOSED PLAYERS BOXES

## **PROPOSED**