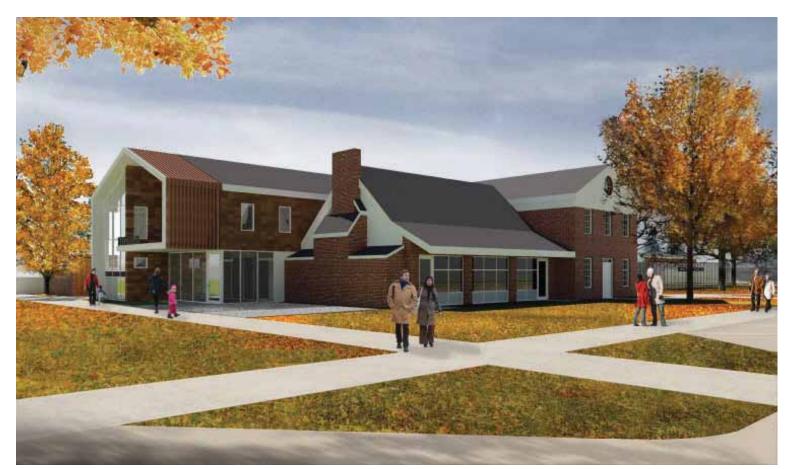

## IV. Presentation from Wight on updated Watts Recreational Center design

Glencoe Park District
December 7, 2021 Committee of the Whole Meeting

Attached are the updated designs for Watts Recreational Center. The architects from Wight will be at the meeting to give a brief overview of the project and present the most recent updates, which concentrates on the Kids Club entrance and the addition of spectator/player boxes on the studio rink. The spectator/player boxes will be bid has an alternate, if approved, based on funding.

## GLENCOE PARK DISTRICT | WATTS RECREATIONAL CENTER BOARD MEETING NOVEMBER 30, 2021

## PROPOSED SITE ISOMETRIC VIEW

## PROPOSED SITE PLAN