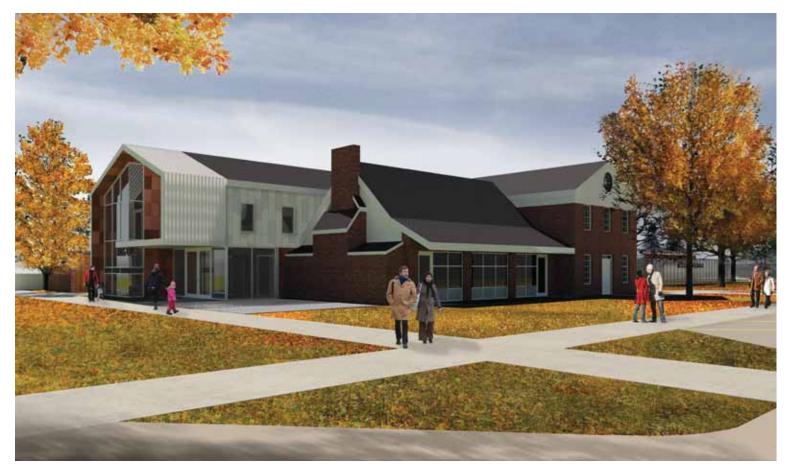

## IV. Presentation from Wight on updated Watts Recreational Center design

Glencoe Park District
December 7, 2021 Committee of the Whole Meeting

Attached are the updated designs for Watts Recreational Center. The architects from Wight will be at the meeting to give a brief overview of the project and present the most recent updates, which concentrates on the Kids Club entrance and the addition of spectator/player boxes on the studio rink. The spectator/player boxes will be bid has an alternate, if approved, based on funding.

## GLENCOE PARK DISTRICT | WATTS RECREATIONAL CENTER BOARD MEETING NOVEMBER 30, 2021

## PROPOSED SITE ISOMETRIC VIEW

## PROPOSED SITE PLAN