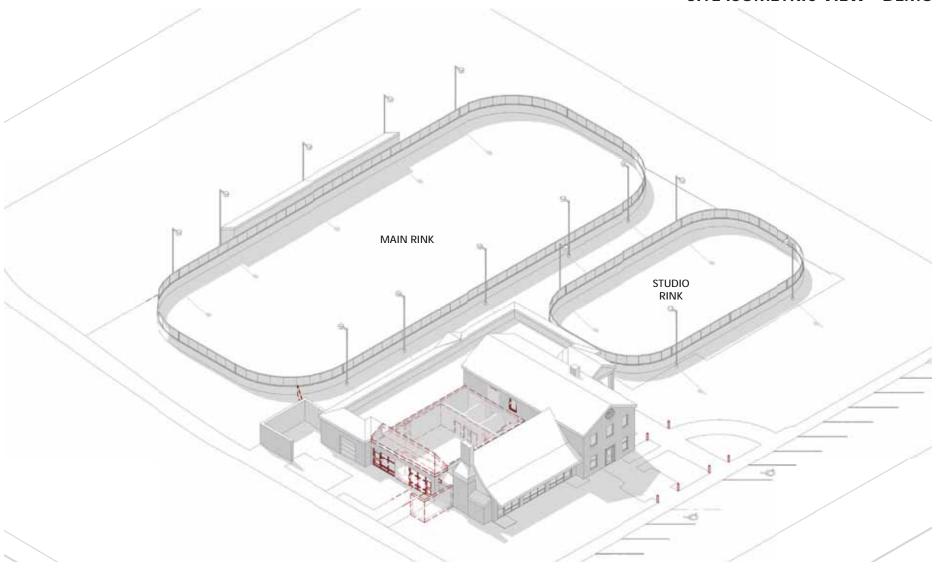

tached are the updated designs for Watts Recreational Center. The architects from Wight will be at the meeting to give a brief overview of the project and present the most recent updates, which concentrates on the Kids Club entrance and the addition of spectator/player boxes on the studio rink. The spectator/player boxes will be bid has an alternate, if approved, based on funding.

We look forward to giving a full presentation on the design's elements at the meeting, please keep an open mind while previewing them until that the presentation is given. We welcome questions and discussion at that time.





## GLENCOE PARK DISTRICT | WATTS RECREATIONAL CENTER BOARD MEETING NOVEMBER 30, 2021



## SITE PLAN AND ELEVATIONS















## EXISTING FLOOR PLANS





SITE ISOMETRIC VIEW - DEMO





## PROPOSED SITE ISOMETRIC VIEW





## PROPOSED SITE PLAN





## PROPOSED SITE ISOMETRIC VIEW





## PROPOSED PLAYERS BOXES





## **PROPOSED**

#### **FLOOR PLANS**







**BASEMENT FLOOR PLAN** 

FIRST FLOOR PLAN

SECOND FLOOR PLAN





## PRECEDENT IMAGES INSPIRATION







































# V. Discussion on need for construction management firm for Watts Recreational Center renovation

Glencoe Park District
December 7, 2021 Committee of the Whole Meeting

## **MEMORANDUM**

TO: Board of Park Commissioners

FROM: Lisa Sheppard, Executive Director and Chris Leiner, Director of Parks & Maintenance CC: John Cutrera, Director of Finance & HR and Bobby Collins, Director of Recreation &

**Facilities** 

SUBJECT: Construction Management Firm FAQ

DATE: November 29, 20