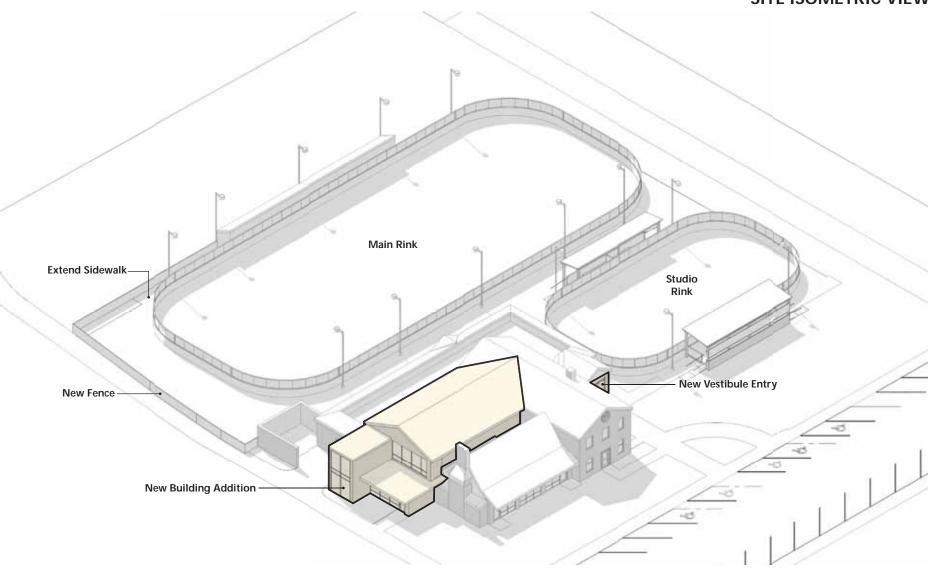

Attached are the updated designs for Watts Recreational Center. The architects from Wight will be at the meeting to give a brief overview of the project and present the most recent updates, which concentrates on the Kids Club entrance and the addition of spectator/player boxes on the studio rink. The spectator/player boxes will be bid has an alternate, if approved, based on funding.

## PROPOSED SITE ISOMETRIC VIEW