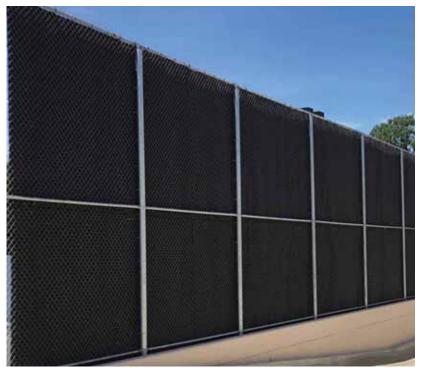

# **Deer Path and Flick Park**

- Neighbors within 300' and 500' of courts
- Acoustiblok/fence installed
  - Helps but does not eliminate noise
  - Product installed on sections facing homes
- Reduces sound to more of a "thud"

# Acoustiblok Fence Info

- Pickleball noise is 70 db measured at 100'
- Product claims to reduce pickleball noise by 10-12 db
  - Reduces/changes noise, but does not eliminate
- Staff would utilize both Acoustiblok and tightly planted hedge row to even further reduce noise impact