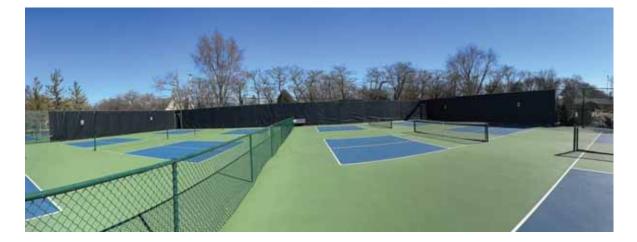

# **Deer Path and Flick Park**

- Neighbors within 300' and 500' of courts
- Acoustiblok/fence installed
  - Helps but does not eliminate noise
  - Product installed on sections facing homes
- Reduces sound to more of a "thud"

# **Neighboring Courts Summary**

| Location                                | Dedicated<br><b>Tennis</b> | Dedicated<br>Pickleball | Homes<br>within<br>300'/500' | Court<br>Visitors<br>in last 12 months | Parking     | Noise Reduction Measures |
|-----------------------------------------|----------------------------|-------------------------|------------------------------|----------------------------------------|-------------|--------------------------|
| Flick Park<br>(Glenview)                | 2                          | 6                       | 5/27                         | 20.5K                                  | Parking lot | Acoustiblok/fence        |
| Deer Path<br>(Vernon Hills)             | 4                          | 6                       | 6/15                         | 21.2K                                  | Parking lot | Acoustiblok/fence        |
| Danny<br>Cuniff Park<br>(Highland Park) | 6                          | 16                      | 0/20                         | 47.9K                                  | Parking lot | Acoustiblok/fence        |
| Community<br>Playfield<br>(Wilmette)    | 3                          | 6                       | 1/52                         | 6K*                                    | Parking lot | Acoustiblok/fence        |
| Woodland Park<br>(Park Ridge)           | 0                          | 6                       | 7/25                         | 18.8K*                                 | Parking lot | None                     |