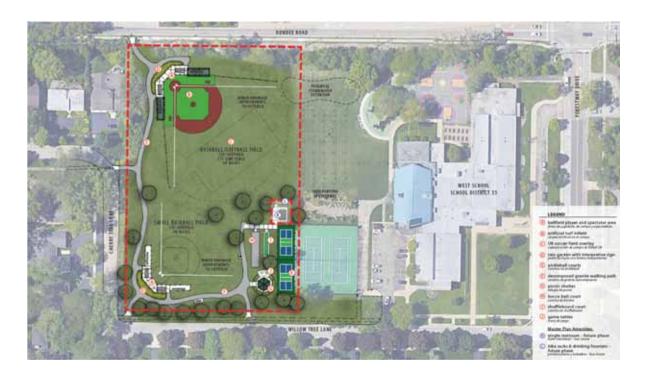

Even Takiff Center field has neighbors: 3 houses within 300' and 20 within 500'

- 2 pickleball and 2 tennis courts were included in the West Park OSLAD design
  - Project vetted during two rounds of community input in 2021 and 2022
  - School District owns eastern 2/3rds of courts
    - Tennis court(s) must remain
    - School supports adding pickleball courts
    - School has no pickleball noise concerns