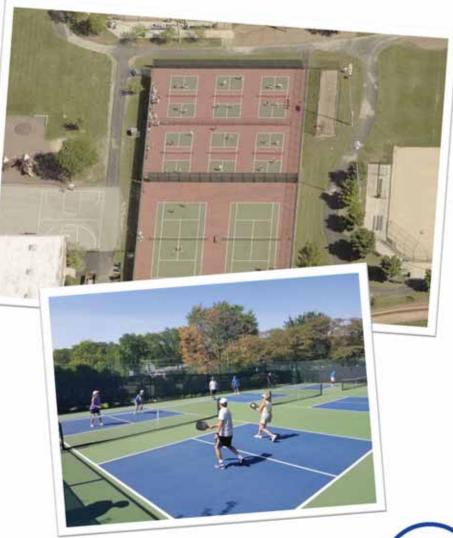

# **Other Districts**

We looked at pickleball courts at nearby districts situated in neighborhoods.

- Glenview: Flick Park
- Vernon Hills: Deer Path Park
- Highland Park: Danny Cunniff Park
- Wilmette: Community Playfield
- Park Ridge: Woodland Park

# **Deer Path and Flick Park**

- Neighbors within 300' and 500' of courts
- Acoustiblok/fence installed
  - Helps but does not eliminate noise
  - Product installed on sections facing homes
- Reduces sound to more of a "thud"

# **Neighboring Courts Summary**

| Location                                | Dedicated<br><b>Tennis</b> | Dedicated<br>Pickleball | Homes<br>within<br>300'/500' | Court<br>Visitors<br>in last 12 months | Parking     | Noise Reduction Measures |
|-----------------------------------------|----------------------------|-------------------------|------------------------------|----------------------------------------|-------------|--------------------------|
| Flick Park<br>(Glenview)                | 2                          | 6                       | 5/27                         | 20.5K                                  | Parking lot | Acoustiblok/fence        |
| Deer Path<br>(Vernon Hills)             | 4                          | 6                       | 6/15                         | 21.2K                                  | Parking lot | Acoustiblok/fence        |
| Danny<br>Cuniff Park<br>(Highland Park) | 6                          | 16                      | 0/20                         | 47.9K                                  | Parking lot | Acoustiblok/fence        |
| Community<br>Playfield<br>(Wilmette)    | 3                          | 6                       | 1/52                         | 6K*                                    | Parking lot | Acoustiblok/fence        |
| Woodland Park<br>(Park Ridge)           | 0                          | 6                       | 7/25                         | 18.8K*                                 | Parking lot | None                     |