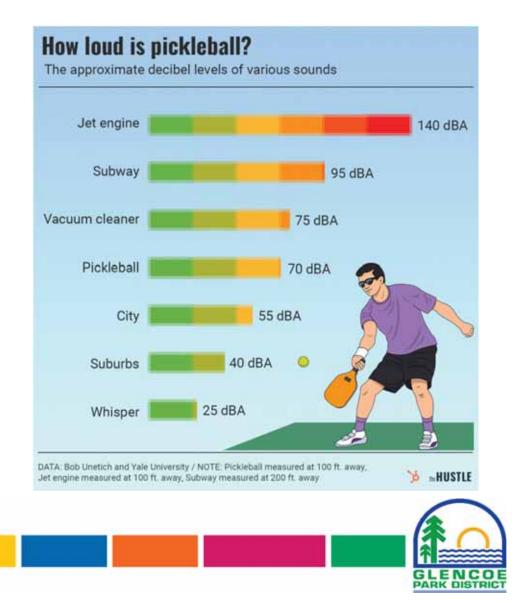

# Acoustiblok Fence Info

- Pickleball noise is 70 db measured at 100'
- Product claims to reduce pickleball noise by 10-12 db
  - Reduces/changes noise, but does not eliminate
- Staff would utilize both Acoustiblok and tightly planted hedge row to even further reduce noise impact