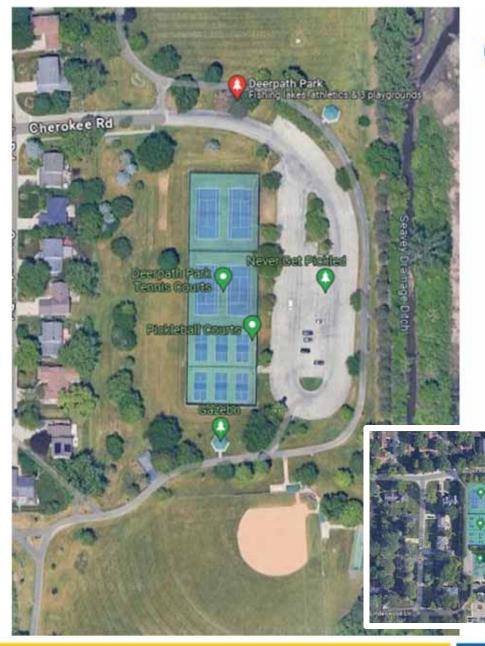

# **Other Districts**

We looked at pickleball courts at nearby districts situated in neighborhoods.

- Glenview: Flick Park
- Vernon Hills: Deer Path Park
- Highland Park: Danny Cunniff Park
- Wilmette: Community Playfield
- Park Ridge: Woodland Park

# **Deer Path and Flick Park**

- Neighbors within 300' and 500' of courts
- Acoustiblok/fence installed
  - Helps but does not eliminate noise
  - Product installed on sections facing homes
- Reduces sound to more of a "thud"

# **Neighboring Courts Summary**

| Location                                | Dedicated<br><b>Tennis</b> | Dedicated<br>Pickleball | Homes<br>within<br>300'/500' | Court<br>Visitors<br>in last 12 months | Parking     | Noise Reduction Measures |
|-----------------------------------------|----------------------------|-------------------------|------------------------------|----------------------------------------|-------------|--------------------------|
| Flick Park<br>(Glenview)                | 2                          | 6                       | 5/27                         | 20.5K                                  | Parking lot | Acoustiblok/fence        |
| Deer Path<br>(Vernon Hills)             | 4                          | 6                       | 6/15                         | 21.2K                                  | Parking lot | Acoustiblok/fence        |
| Danny<br>Cuniff Park<br>(Highland Park) | 6                          | 16                      | 0/20                         | 47.9K                                  | Parking lot | Acoustiblok/fence        |
| Community<br>Playfield<br>(Wilmette)    | 3                          | 6                       | 1/52                         | 6K*                                    | Parking lot | Acoustiblok/fence        |
| Woodland Park<br>(Park Ridge)           | 0                          | 6                       | 7/25                         | 18.8K*                                 | Parking lot | None                     |