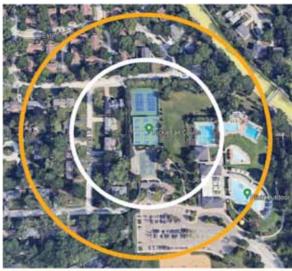

# **Locations Away From Homes**

GPD is not in a position to build new courts more than 500' away from homes.

- All current Park District properties have neighbors within 500'
- It's almost impossible to find land in Glencoe without nearby neighbors
- Takiff was mentioned as a possibility.
  - Heavily programmed site cannot accommodate

Even Takiff Center field has neighbors: 3 houses within 300' and 20 within 500'

- 2 pickleball and 2 tennis courts were included in the West Park OSLAD design
  - Project vetted during two rounds of community input in 2021 and 2022
  - School District owns eastern 2/3rds of courts
    - Tennis court(s) must remain
    - School supports adding pickleball courts
    - School has no pickleball noise concerns