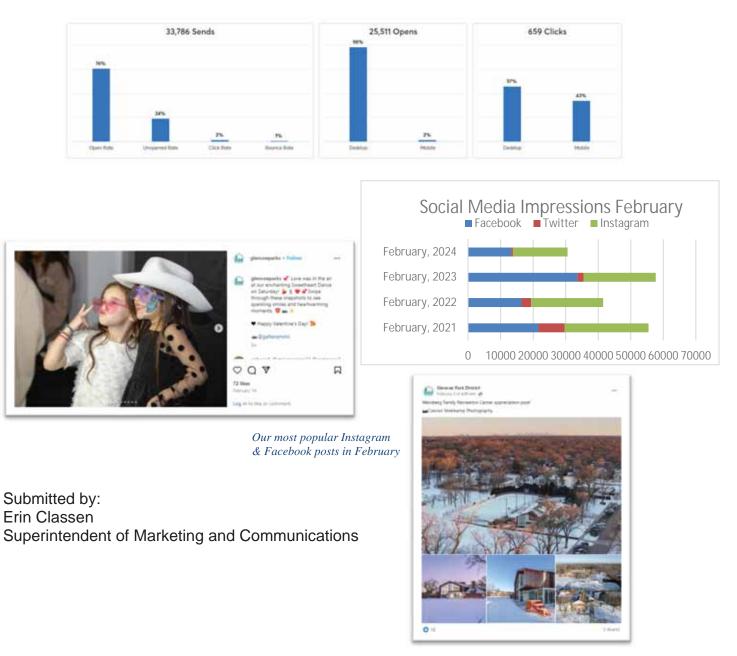

<u>Executive Director Report</u>: Executive Director Sheppard shared that the brochure came out today and she lauded staff on the team effort. March 7 kicks off resident beach pass sales. Executive Director Sheppard thanked Commissioner Schneider and Commissioner Spector for attending the conference on Saturday. Staff found the IPRA/IAPD conference be very beneficial. AI was a big topic of conversation. The District won 1<sup>st</sup> place in the "Agency Showcase" our website. The Board will be doing a 5-year review on policies and manuals in the next few months as part of Distinguished Accreditation audit of the District's processes. Camp projections are superb. Age/grade changes, fees, and program details were reviewed.