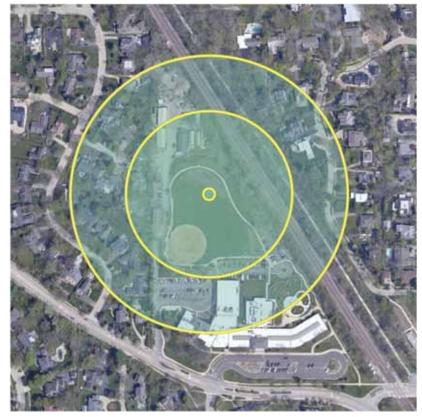

# **Locations Away From Homes**

GPD is not in a position to build new courts more than 500' away from homes.

- All current Park District properties have neighbors within 500'
- It's almost impossible to find land in Glencoe without nearby neighbors
- Takiff was mentioned as a possibility.
  - Heavily programmed site cannot accommodate

Even Takiff Center field has neighbors: 3 houses within 300' and 20 within 500'

- 2 pickleball and 2 tennis courts were included in the West Park OSLAD design
  - Project vetted during two rounds of community input in 2021 and 2022
  - School District owns eastern 2/3rds of courts
    - Tennis court(s) must remain
    - School supports adding pickleball courts
    - School has no pickleball noise concerns