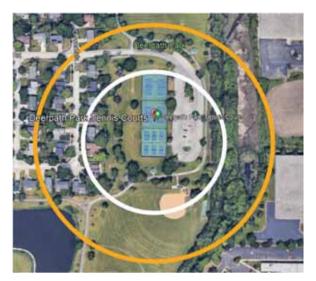

# **Deer Path and Flick Park**

- Neighbors within 300' and 500' of courts
- Acoustiblok/fence installed
  - Helps but does not eliminate noise
  - Product installed on sections facing homes
- Reduces sound to more of a "thud"

# **Locations Away From Homes**

GPD is not in a position to build new courts more than 500' away from homes.

- All current Park District properties have neighbors within 500'
- It's almost impossible to find land in Glencoe without nearby neighbors
- Takiff was mentioned as a possibility.
  - Heavily programmed site cannot accommodate

Even Takiff Center field has neighbors: 3 houses within 300' and 20 within 500'

- 2 pickleball and 2 tennis courts were included in the West Park OSLAD design
  - Project vetted during two rounds of community input in 2021 and 2022
  - School District owns eastern 2/3rds of courts
    - Tennis court(s) must remain
    - School supports adding pickleball courts
    - School has no pickleball noise concerns