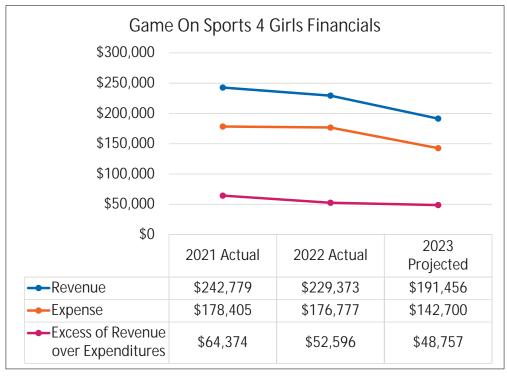

## Game On! Camps

- Sports Specialty Camp
- Game On! Sports Camp 4 Girls
  - Grades K-2 (half-day option available)
- Game On! Sports Leadership Camp 4 Girls
  - Grades 5-8
- Location
  - South and West School

# Game On! Camps