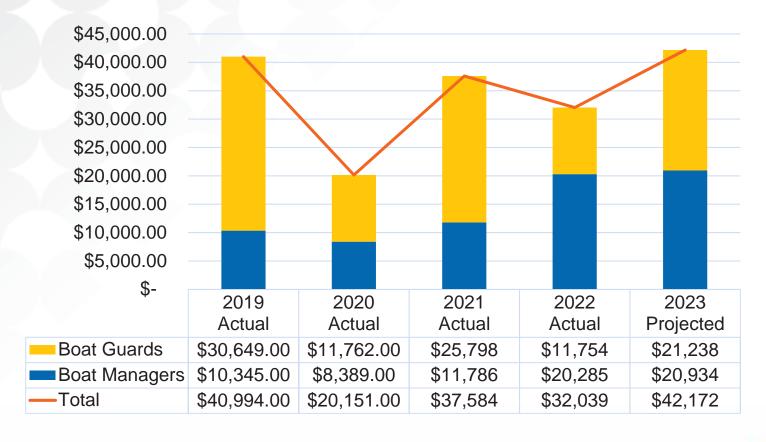

# **Boat Staff Expenses\***

<sup>\* 2019-2023 (</sup>Minimum wage increased 58%)