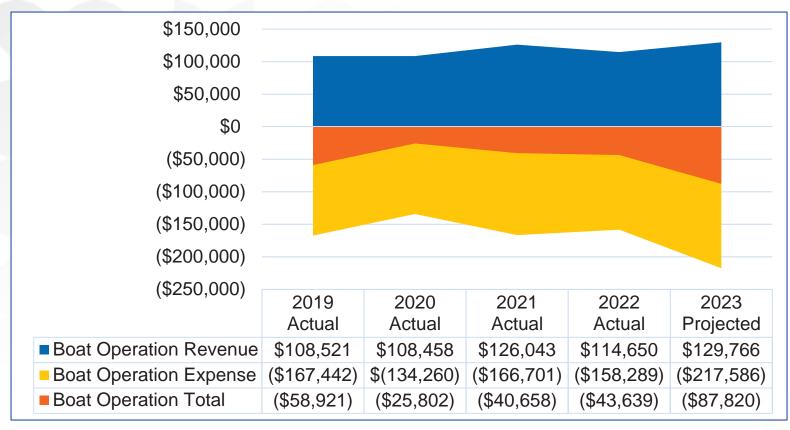

### **Boat House Financials**

# **Overall Financials**

| Overall Financial      | 2019     | 2020     | 2021       | 2022      | 2023        |
|------------------------|----------|----------|------------|-----------|-------------|
| Overall Fillancial     | Actual   | Actual   | Actual     | Actuals   | Projections |
| <b>Beach Operation</b> | \$36,050 | \$22,974 | \$224,323  | \$96,387  | \$10,561    |
| <b>Boat Operation</b>  | \$58,921 | \$25,802 | \$40,658   | \$43,639  | \$87,820    |
| Beach Programs         | \$45,700 | \$47,830 | \$ 115,674 | \$98,618  | \$107,913   |
| Total Financials       | \$22,829 | \$946    | \$299,339  | \$151,366 | \$9,532     |