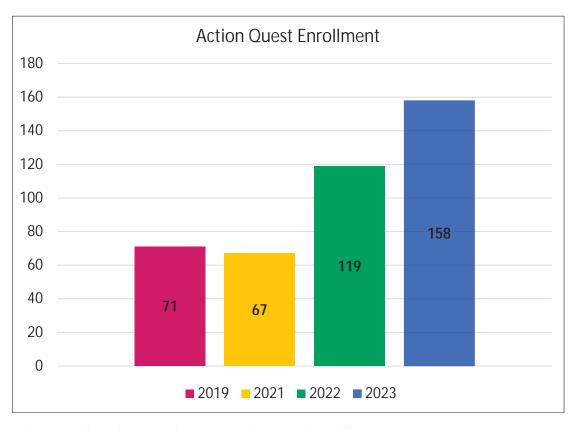

#### **Action Quest**

- Entering 6<sup>th</sup>-9<sup>th</sup> grade
- Location
  - Glencoe Youth Services
- Highlights
  - Bear Paw Beach
  - Canoeing in the Skokie Lagoons
  - Six Flags

## **Action Quest**

 $<sup>^{\</sup>star}$ one-week options continue to see increased enrollment

## **Action Quest**