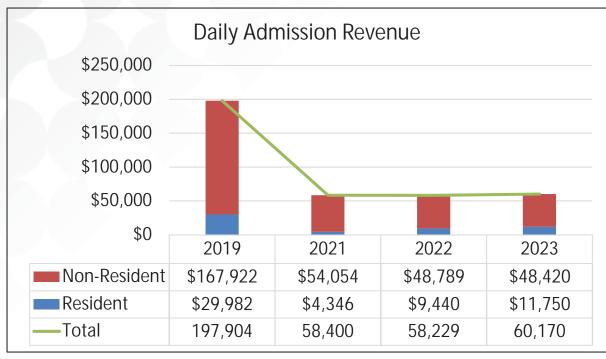

# **Daily Admission**

| Daily Admission Visits                          |        |       |       |       |  |  |  |  |  |
|-------------------------------------------------|--------|-------|-------|-------|--|--|--|--|--|
| <u>2019</u> <u>2021</u> <u>2022</u> <u>2023</u> |        |       |       |       |  |  |  |  |  |
| Resident                                        | 4,161  | 434   | 944   | 991   |  |  |  |  |  |
| Non-Resident                                    | 11,670 | 2,702 | 2,429 | 2,418 |  |  |  |  |  |
| Total                                           | 15,831 | 3,136 | 3,373 | 3,409 |  |  |  |  |  |

### 10-Year Data

|                          | 2014      | 2015      | 2016      | 2017      | 2018      | 2019      | 2020       | 2021      | 2022      | 2023       |
|--------------------------|-----------|-----------|-----------|-----------|-----------|-----------|------------|-----------|-----------|------------|
| Total Revenue            | \$240,249 | \$256,498 | \$318,666 | \$313,517 | \$319,725 | \$285,509 | \$254,708  | \$551,017 | \$384,352 | \$347,433  |
| Pass Revenue             | \$63,237  | \$52,488  | \$60,522  | \$54,530  | \$55,223  | \$54,330  | \$255,378  | \$468,572 | \$304,316 | \$252,540  |
| Daily Admission Revenue  | \$131,720 | \$164,616 | \$206,781 | \$194,673 | \$224,572 | \$197,904 | \$0        | \$58,400  | \$58,229  | \$60,170   |
| Total Visit Revenue      | \$194,957 | \$217,104 | \$267,303 | \$249,203 | \$279,795 | \$252,234 | \$255,378  | \$526,972 | \$362,545 | \$312,710  |
| Total Expenses           | \$242,154 | \$247,401 | \$269,973 | \$257,546 | \$248,460 | \$249,458 | \$277,682  | \$327,044 | \$287,964 | \$357,994  |
| Overall Financials       | (\$1,905) | \$9,097   | \$48,693  | \$55,971  | \$71,265  | \$36,051  | (\$22,974) | \$223,973 | \$96,388  | (\$10,561) |
| Resident Pass Visit      | N/A       | N/A       | N/A       | 3,797     | 3,705     | 4,054     | 38,253     | 17,591    | 8,425     | 10,507     |
| Non-Resident Pass Visit  | N/A       | N/A       | N/A       | 1,488     | 1,480     | 1,474     | 13,516     | 11,887    | 5,818     | 6,376      |
| Total Pass Visits        | N/A       | N/A       | N/A       | 5,285     | 5,185     | 5,528     | 51,769     | 29,478    | 14,243    | 16,883     |
| Resident Daily Visit     | 2,707     | 2,683     | 3,221     | 2,166     | 3,561     | 4,161     | -          | 434       | 944       | 991        |
| Non-Resident Daily Visit | 11,547    | 14,851    | 18,745    | 8,243     | 8,836     | 11,670    | -          | 2,702     | 2,429     | 2,418      |
| Total Daily Visits       | 14,254    | 17,534    | 21,966    | 10,409    | 12,397    | 15,831    | -          | 3,136     | 3,373     | 3,409      |
| Total Visits             | N/A       | N/A       | N/A       | 15,694    | 17,582    | 21,359    | 51,769     | 32,614    | 17,616    | 20,292     |
| Revenue per Visit        | N/A       | N/A       | N/A       | \$15.88   | \$15.91   | \$11.81   | \$4.93     | \$16.16   | \$20.58   | \$15.41    |