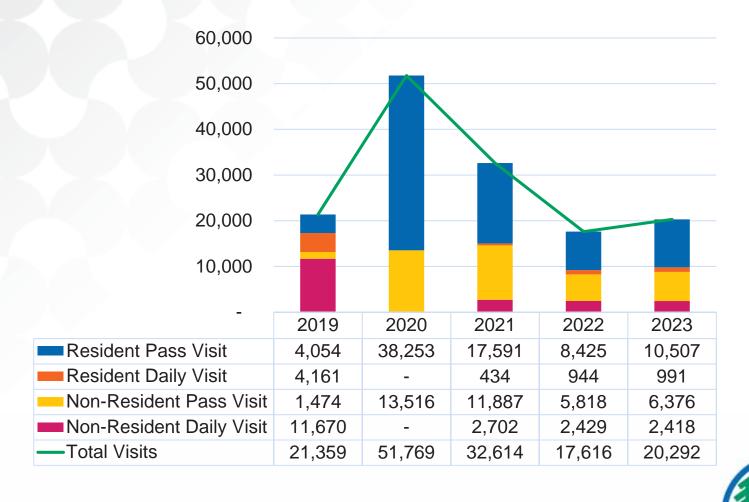

# **Daily Admission**

| Daily Admission Visits                          |        |       |       |       |  |  |  |  |  |
|-------------------------------------------------|--------|-------|-------|-------|--|--|--|--|--|
| <u>2019</u> <u>2021</u> <u>2022</u> <u>2023</u> |        |       |       |       |  |  |  |  |  |
| Resident                                        | 4,161  | 434   | 944   | 991   |  |  |  |  |  |
| Non-Resident                                    | 11,670 | 2,702 | 2,429 | 2,418 |  |  |  |  |  |
| Total                                           | 15,831 | 3,136 | 3,373 | 3,409 |  |  |  |  |  |

### 10-Year Data

|                          | 2014      | 2015      | 2016      | 2017      | 2018      | 2019      | 2020       | 2021      | 2022      | 2023       |
|--------------------------|-----------|-----------|-----------|-----------|-----------|-----------|------------|-----------|-----------|------------|
| Total Revenue            | \$240,249 | \$256,498 | \$318,666 | \$313,517 | \$319,725 | \$285,509 | \$254,708  | \$551,017 | \$384,352 | \$347,433  |
| Pass Revenue             | \$63,237  | \$52,488  | \$60,522  | \$54,530  | \$55,223  | \$54,330  | \$255,378  | \$468,572 | \$304,316 | \$252,540  |
| Daily Admission Revenue  | \$131,720 | \$164,616 | \$206,781 | \$194,673 | \$224,572 | \$197,904 | \$0        | \$58,400  | \$58,229  | \$60,170   |
| Total Visit Revenue      | \$194,957 | \$217,104 | \$267,303 | \$249,203 | \$279,795 | \$252,234 | \$255,378  | \$526,972 | \$362,545 | \$312,710  |
| Total Expenses           | \$242,154 | \$247,401 | \$269,973 | \$257,546 | \$248,460 | \$249,458 | \$277,682  | \$327,044 | \$287,964 | \$357,994  |
| Overall Financials       | (\$1,905) | \$9,097   | \$48,693  | \$55,971  | \$71,265  | \$36,051  | (\$22,974) | \$223,973 | \$96,388  | (\$10,561) |
| Resident Pass Visit      | N/A       | N/A       | N/A       | 3,797     | 3,705     | 4,054     | 38,253     | 17,591    | 8,425     | 10,507     |
| Non-Resident Pass Visit  | N/A       | N/A       | N/A       | 1,488     | 1,480     | 1,474     | 13,516     | 11,887    | 5,818     | 6,376      |
| Total Pass Visits        | N/A       | N/A       | N/A       | 5,285     | 5,185     | 5,528     | 51,769     | 29,478    | 14,243    | 16,883     |
| Resident Daily Visit     | 2,707     | 2,683     | 3,221     | 2,166     | 3,561     | 4,161     | -          | 434       | 944       | 991        |
| Non-Resident Daily Visit | 11,547    | 14,851    | 18,745    | 8,243     | 8,836     | 11,670    | -          | 2,702     | 2,429     | 2,418      |
| Total Daily Visits       | 14,254    | 17,534    | 21,966    | 10,409    | 12,397    | 15,831    | -          | 3,136     | 3,373     | 3,409      |
| Total Visits             | N/A       | N/A       | N/A       | 15,694    | 17,582    | 21,359    | 51,769     | 32,614    | 17,616    | 20,292     |
| Revenue per Visit        | N/A       | N/A       | N/A       | \$15.88   | \$15.91   | \$11.81   | \$4.93     | \$16.16   | \$20.58   | \$15.41    |