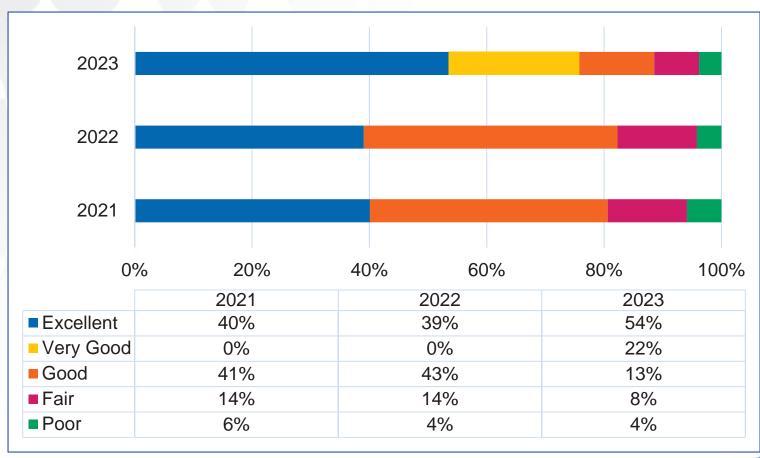

## 2023 Camp Participant Survey

- 126 camp families completed the survey (103 in 2022, 46 in 2021, and 113 in 2019).
- Use Survey Monkey to collect and analyze responses
- Responses were overwhelmingly positive with very few unsatisfactory
- Note a fifth option of "Very Good" was added this year to create a 5-point scale consistent with other annual surveys

Survey Results

## Survey Results