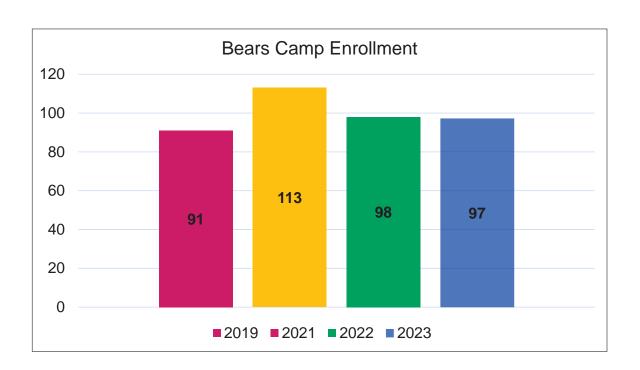

# Bears Camp

# Bears Camps

# Camp Age Breakdown

| 2023 Enrollment Distribution |              |            |        |
|------------------------------|--------------|------------|--------|
|                              | Grade        | Enrollment | Totals |
| Kinder Korner                | Kindergarten | 65         | 65     |
| Sun Fun                      | 1st Grade    | 58         |        |
|                              | 2nd Grade    | 44         | 147    |
|                              | 3rd Grade    | 45         |        |
| Camp Adventure               | 4th Grade    | 43         | 77     |
| Camp Adventure               | 5th Grade    | 34         |        |
|                              | 6th Grade    | 35         |        |
| Action Quest                 | 7th Grade    | 21         | 75     |
|                              | 8th Grade    | 18         | 75     |
|                              | 9th Grade    | 1          |        |

| Estimated 2023 Distribution with Grade Change |              |            |        |
|-----------------------------------------------|--------------|------------|--------|
|                                               | Grade        | Enrollment | Totals |
| Kinder Korner                                 | Kindergarten | 65         | 65     |
| Sun Fun                                       | 1st Grade    | 58         | 102    |
|                                               | 2nd Grade    | 44         |        |
| Camp Adventure                                | 3rd Grade    | 45         | - 88   |
|                                               | 4th Grade    | 43         | 00     |
|                                               | 5th Grade    | 34         |        |
| Action Quest                                  | 6th Grade    | 35         | 108    |
|                                               | 7th Grade    | 21         | 100    |
|                                               | 8th Grade    | 18         |        |
|                                               | 9th Grade    | 1          |        |