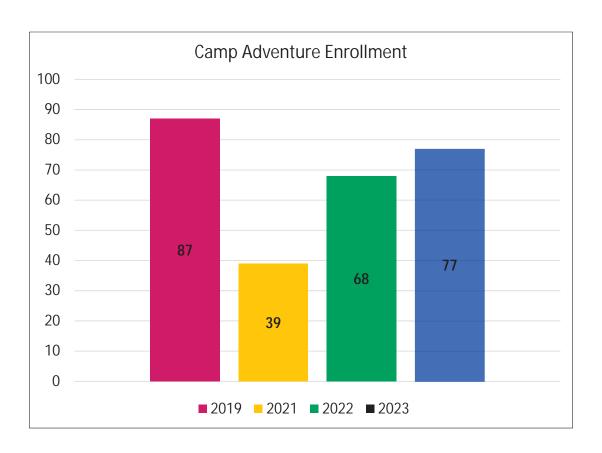

# Camp Age Breakdown

| 2023 Enrollment Distribution |              |            |        |
|------------------------------|--------------|------------|--------|
|                              | Grade        | Enrollment | Totals |
| Kinder Korner                | Kindergarten | 65         | 65     |
| Sun Fun                      | 1st Grade    | 58         |        |
|                              | 2nd Grade    | 44         | 147    |
|                              | 3rd Grade    | 45         |        |
| Camp Adventure               | 4th Grade    | 43         | 77     |
| Camp Adventure               | 5th Grade    | 34         |        |
|                              | 6th Grade    | 35         |        |
| Action Quest                 | 7th Grade    | 21         | 75     |
|                              | 8th Grade    | 18         | 75     |
|                              | 9th Grade    | 1          |        |