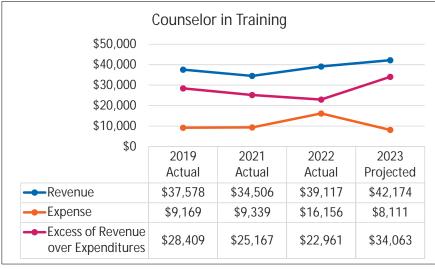

#### Camp Report 2022

- Registration process
- CampDocs to ePACT
- BambooHR
  - Streamline Onboarding
- CampApp
- Staff Wages
- Inflation

#### Summer 2023

- SF and CA combined grade-level registration
- Implemented ePACT and created multiple dashboards
- Camp Branding Kit
- Created an internal CampApp user guide
  - Added look back at the week
  - Increased photos

#### Summer 2024

- ePACT
  - Create a user guide
  - Update Dashboards to require documents
- Expand summer staff recruitment efforts
- Align camps with District 35 grade ranges for youth camps
  - Sun Fun: Grades 1-2
  - Camp Adventure: Grades 3-4
  - Action Quest: Grades 5-8