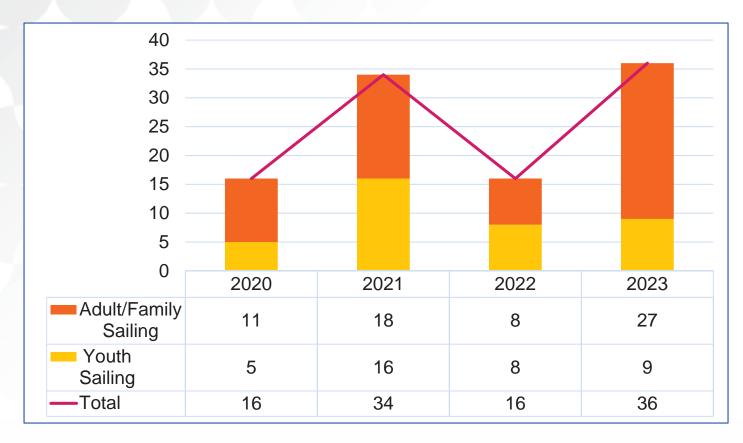

# **Beach Programming**

- Aquatics & Sailing Camp
- Sailing Classes
- Fitness Classes

# **Aquatics and Sailing Camp**

\*In 2022 we transitioned to full day of Aquatics & Sailing Camp