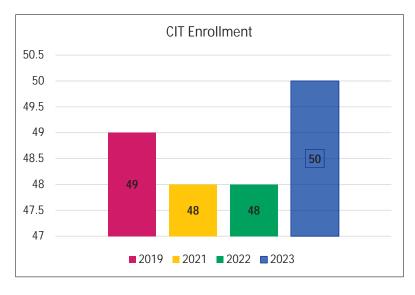

# Camp Age Breakdown

| 2023 Enrollment Distribution |              |            |        |
|------------------------------|--------------|------------|--------|
|                              | Grade        | Enrollment | Totals |
| Kinder Korner                | Kindergarten | 65         | 65     |
| Sun Fun                      | 1st Grade    | 58         |        |
|                              | 2nd Grade    | 44         | 147    |
|                              | 3rd Grade    | 45         |        |
| Camp Adventure               | 4th Grade    | 43         | 77     |
| Camp Adventure               | 5th Grade    | 34         |        |
|                              | 6th Grade    | 35         |        |
| Action Quest                 | 7th Grade    | 21         | 75     |
|                              | 8th Grade    | 18         | 75     |
|                              | 9th Grade    | 1          |        |

| Estimated 2023 Distribution with Grade Change |              |            |        |
|-----------------------------------------------|--------------|------------|--------|
|                                               | Grade        | Enrollment | Totals |
| Kinder Korner                                 | Kindergarten | 65         | 65     |
| Sun Fun                                       | 1st Grade    | 58         | 102    |
|                                               | 2nd Grade    | 44         |        |
| Camp Adventure                                | 3rd Grade    | 45         | - 88   |
|                                               | 4th Grade    | 43         | 00     |
|                                               | 5th Grade    | 34         |        |
| Action Quest                                  | 6th Grade    | 35         | 108    |
|                                               | 7th Grade    | 21         | 100    |
|                                               | 8th Grade    | 18         |        |
|                                               | 9th Grade    | 1          |        |