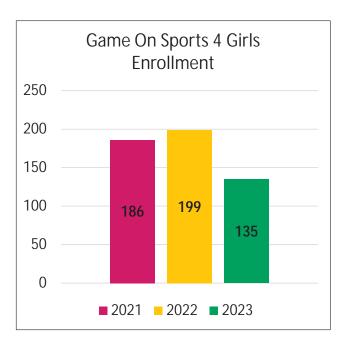

## Game On! Camps

- Sports Specialty Camp
- Game On! Sports Camp 4 Girls
  - Grades K-2 (half-day option available)
- Game On! Sports Leadership Camp 4 Girls
  - Grades 5-8
- Location
  - South and West School

# Game On! Camps