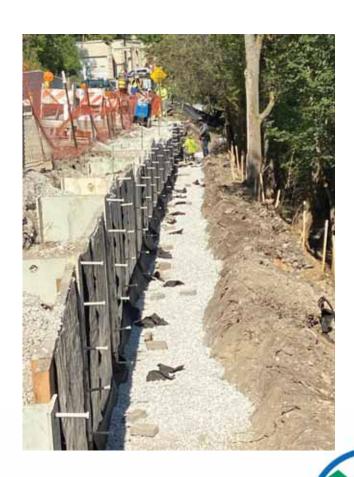

# **Facility Improvements**

- Phase 1 and 2 of the Bluff Stabilization Project were completed.
- Window restoration and installation on the Beach House.
- Coordinate with the Village of Glencoe on the Boating Beach Storm Water Project.
- Pier railings were repainted.
- Reutilization of the concession area for a snack shop.