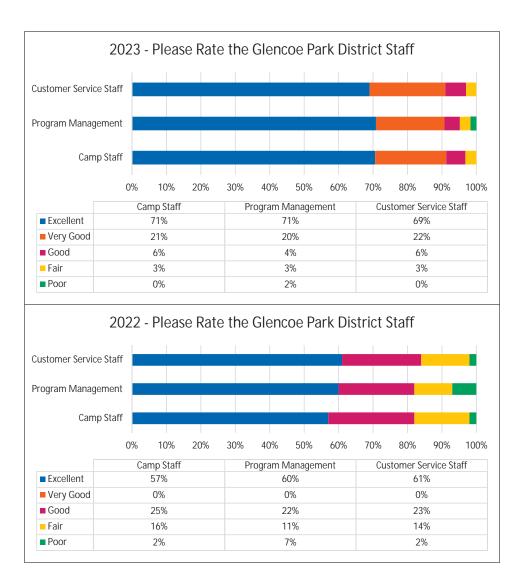

## 2023 Camp Participant Survey

- 126 camp families completed the survey (103 in 2022, 46 in 2021, and 113 in 2019).
- Use Survey Monkey to collect and analyze responses
- Responses were overwhelmingly positive with very few unsatisfactory
- Note a fifth option of "Very Good" was added this year to create a 5-point scale consistent with other annual surveys

Survey Results

## Survey Results