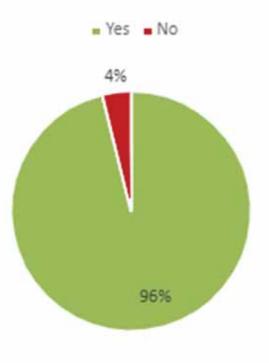

# **Density of Beach**

Were you satisfied with the number of people on the beach when visiting?

\*Please note this is only a survey of season pass holders