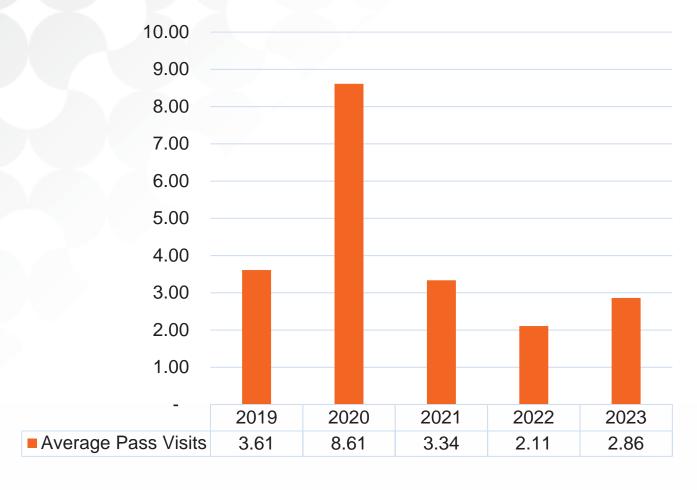

# **Average Pass Visits**

### 10-Year Data

|                          | 2014      | 2015      | 2016      | 2017      | 2018      | 2019      | 2020       | 2021      | 2022      | 2023       |
|--------------------------|-----------|-----------|-----------|-----------|-----------|-----------|------------|-----------|-----------|------------|
| Total Revenue            | \$240,249 | \$256,498 | \$318,666 | \$313,517 | \$319,725 | \$285,509 | \$254,708  | \$551,017 | \$384,352 | \$347,433  |
| Pass Revenue             | \$63,237  | \$52,488  | \$60,522  | \$54,530  | \$55,223  | \$54,330  | \$255,378  | \$468,572 | \$304,316 | \$252,540  |
| Daily Admission Revenue  | \$131,720 | \$164,616 | \$206,781 | \$194,673 | \$224,572 | \$197,904 | \$0        | \$58,400  | \$58,229  | \$60,170   |
| Total Visit Revenue      | \$194,957 | \$217,104 | \$267,303 | \$249,203 | \$279,795 | \$252,234 | \$255,378  | \$526,972 | \$362,545 | \$312,710  |
| Total Expenses           | \$242,154 | \$247,401 | \$269,973 | \$257,546 | \$248,460 | \$249,458 | \$277,682  | \$327,044 | \$287,964 | \$357,994  |
| Overall Financials       | (\$1,905) | \$9,097   | \$48,693  | \$55,971  | \$71,265  | \$36,051  | (\$22,974) | \$223,973 | \$96,388  | (\$10,561) |
| Resident Pass Visit      | N/A       | N/A       | N/A       | 3,797     | 3,705     | 4,054     | 38,253     | 17,591    | 8,425     | 10,507     |
| Non-Resident Pass Visit  | N/A       | N/A       | N/A       | 1,488     | 1,480     | 1,474     | 13,516     | 11,887    | 5,818     | 6,376      |
| Total Pass Visits        | N/A       | N/A       | N/A       | 5,285     | 5,185     | 5,528     | 51,769     | 29,478    | 14,243    | 16,883     |
| Resident Daily Visit     | 2,707     | 2,683     | 3,221     | 2,166     | 3,561     | 4,161     | -          | 434       | 944       | 991        |
| Non-Resident Daily Visit | 11,547    | 14,851    | 18,745    | 8,243     | 8,836     | 11,670    | -          | 2,702     | 2,429     | 2,418      |
| Total Daily Visits       | 14,254    | 17,534    | 21,966    | 10,409    | 12,397    | 15,831    | -          | 3,136     | 3,373     | 3,409      |
| Total Visits             | N/A       | N/A       | N/A       | 15,694    | 17,582    | 21,359    | 51,769     | 32,614    | 17,616    | 20,292     |
| Revenue per Visit        | N/A       | N/A       | N/A       | \$15.88   | \$15.91   | \$11.81   | \$4.93     | \$16.16   | \$20.58   | \$15.41    |