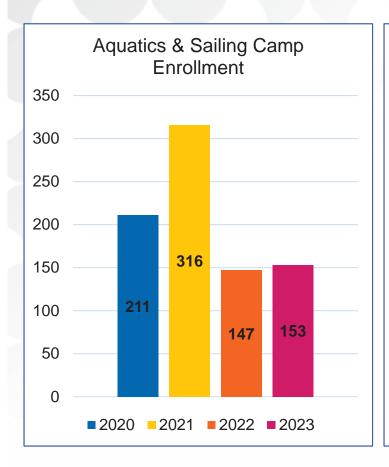

# **Aquatics and Sailing Camp**

\*In 2022 we transitioned to full day of Aquatics & Sailing Camp