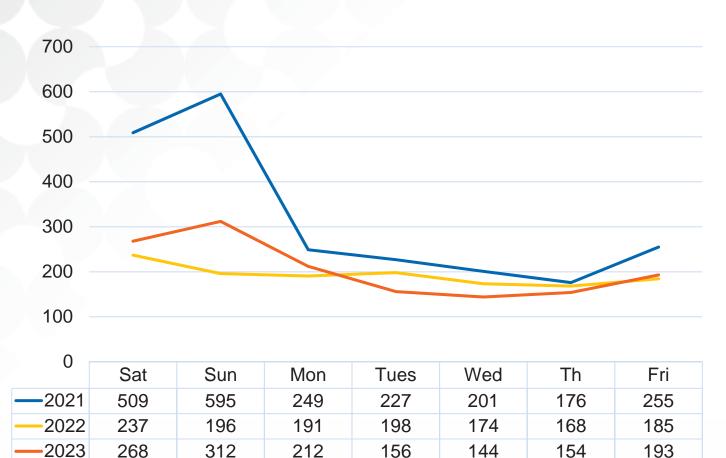

equired to access beach from before 12 PM on weekdays





# **Pass Demographics**







### **Pass Sales**





# **Daily Admission**



| Daily Admission Visits                          |        |       |       |       |  |  |  |  |  |
|-------------------------------------------------|--------|-------|-------|-------|--|--|--|--|--|
| <u>2019</u> <u>2021</u> <u>2022</u> <u>2023</u> |        |       |       |       |  |  |  |  |  |
| Resident                                        | 4,161  | 434   | 944   | 991   |  |  |  |  |  |
| Non-Resident                                    | 11,670 | 2,702 | 2,429 | 2,418 |  |  |  |  |  |
| Total                                           | 15,831 | 3,136 | 3,373 | 3,409 |  |  |  |  |  |



### **Annual Attendance**



# **Average Visits by Day**



# **Average Pass Visits**





# **Beach Facility and Rental Revenue**





# Boat, Kayak, and Paddleboard Rentals





# **Boat House Operation**



| 2023 Boat Season           | Boat Hours                                  |
|----------------------------|---------------------------------------------|
| Preseason<br>May 13-June 4 | Saturday-Sunday,<br>Memorial Day<br>12-5 PM |
| Regular Season             | Monday-Friday, 12-7 PM                      |
| June 10-August 6           | Saturday-Sunday, 10 AM-7 PM                 |
| Post Season                | Friday-Sunday, Labor Day                    |
| August 11-September 10     | 12-6 PM                                     |
| End of Season              | Friday-Sunday                               |
| September 15-October 8     | 1