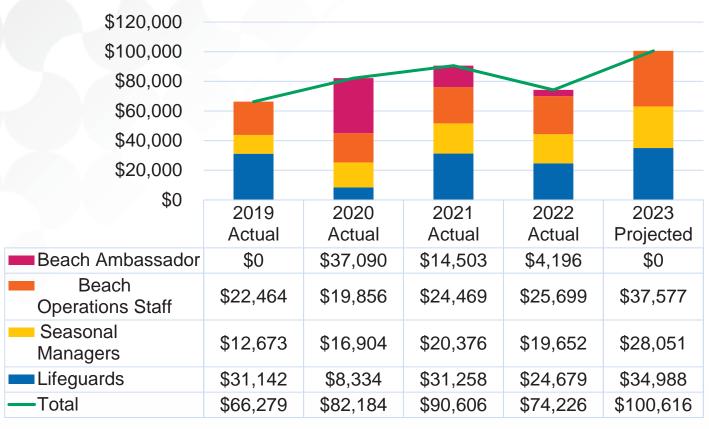

# **Overall Financials**

| Overall Financial      | 2019     | 2020     | 2021       | 2022      | 2023        |
|------------------------|----------|----------|------------|-----------|-------------|
| Overall Fillancial     | Actual   | Actual   | Actual     | Actuals   | Projections |
| <b>Beach Operation</b> | \$36,050 | \$22,974 | \$224,323  | \$96,387  | \$10,561    |
| <b>Boat Operation</b>  | \$58,921 | \$25,802 | \$40,658   | \$43,639  | \$87,820    |
| Beach Programs         | \$45,700 | \$47,830 | \$ 115,674 | \$98,618  | \$107,913   |
| Total Financials       | \$22,829 | \$946    | \$299,339  | \$151,366 | \$9,532     |