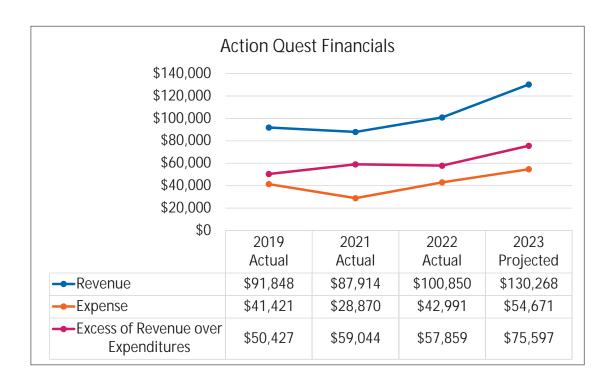

#### **Action Quest**

- Entering 6<sup>th</sup>-9<sup>th</sup> grade
- Location
  - Glencoe Youth Services
- Highlights
  - Bear Paw Beach
  - Canoeing in the Skokie Lagoons
  - Six Flags

## **Action Quest**

 $<sup>^{\</sup>star}$ one-week options continue to see increased enrollment

## **Action Quest**