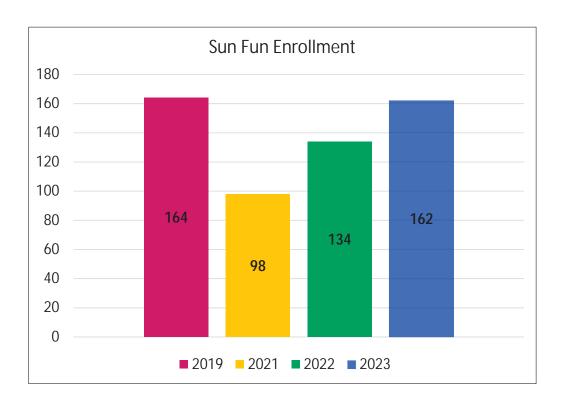

# Camp Age Breakdown

| 2023 Enrollment Distribution |              |            |        |
|------------------------------|--------------|------------|--------|
|                              | Grade        | Enrollment | Totals |
| Kinder Korner                | Kindergarten | 65         | 65     |
| Sun Fun                      | 1st Grade    | 58         |        |
|                              | 2nd Grade    | 44         | 147    |
|                              | 3rd Grade    | 45         |        |
| Camp Adventure               | 4th Grade    | 43         | 77     |
| Camp Adventure               | 5th Grade    | 34         |        |
|                              | 6th Grade    | 35         |        |
| Action Quest                 | 7th Grade    | 21         | 75     |
|                              | 8th Grade    | 18         | 75     |
|                              | 9th Grade    | 1          |        |

| Estimated 2023 Distribution with Grade Change |              |            |        |
|-----------------------------------------------|--------------|------------|--------|
|                                               | Grade        | Enrollment | Totals |
| Kinder Korner                                 | Kindergarten | 65         | 65     |
| Sun Fun                                       | 1st Grade    | 58         | 102    |
|                                               | 2nd Grade    | 44         |        |
| Camp Adventure                                | 3rd Grade    | 45         | - 88   |
|                                               | 4th Grade    | 43         | 00     |
|                                               | 5th Grade    | 34         |        |
| Action Quest                                  | 6th Grade    | 35         | 108    |
|                                               | 7th Grade    | 21         | 100    |
|                                               | 8th Grade    | 18         |        |
|                                               | 9th Grade    | 1          |        |