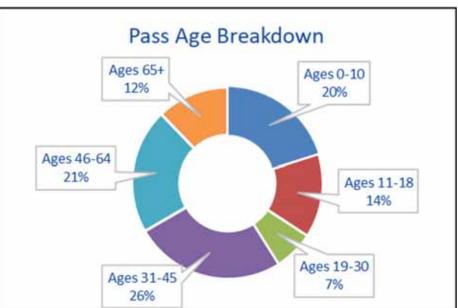

Project were completed.
- Window restoration and installation on the Beach House.
- Coordinate with the Village of Glencoe on the Boating Beach Storm Water Project.
- Pier railings were repainted.
- Reutilization of the concession area for a snack shop.



# **Beach Programming**

- Aquatics & Sailing Camp
- Sailing Classes
- Fitness Classes





# **Aquatics and Sailing Camp**





\*In 2022 we transitioned to full day of Aquatics & Sailing Camp



# Sailing Classes





# **Special Events**

- Family Campout
  - 350+ participants
- Trellis Table
- Cardboard Regatta
- Beach SAFE





## **Season Passes**

- Allowed Access 7days a week
- Required to visit the beach on weekends and holidays
- Beach pass required to access beach from before 12 PM on weekdays





# **Pass Demographics**







### **Pass Sales**





# **Daily Admission**



| Daily Admission Visits                          |        |       |       |       |  |  |  |  |  |
|-------------------------------------------------|--------|-------|-------|-------|--|--|--|--|--|
| <u>2019</u> <u>2021</u> <u>2022</u> <u>2023</u> |        |       |       |       |  |  |  |  |  |
| Resident                                        | 4,161  | 434   | 944   | 991   |  |  |  |  |  |
| Non-Resident                                    | 11,670 | 2,702 | 2,429 | 2,418 |  |  |  |  |  |
| Total                                           | 15,831 | 3,136 | 3,373 | 3,409 |  |  |  |  |  |



### **Annual Attendance**



# **Average Visits by Day**



# **Average Pass Visits**





# **Beach Facility and Rental Revenue**





# Boat,