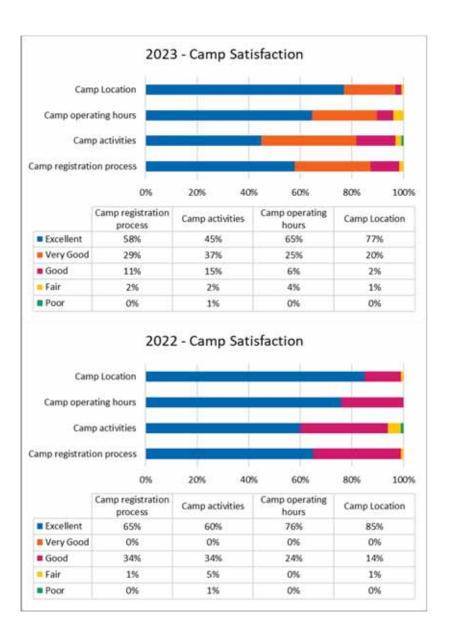

## 2023 Camp Participant Survey

- 126 camp families completed the survey (103 in 2022, 46 in 2021, and 113 in 2019).
- Use Survey Monkey to collect and analyze responses
- Responses were overwhelmingly positive with very few unsatisfactory
- Note a fifth option of "Very Good" was added this year to create a 5-point scale consistent with other annual surveys

Survey Results

## Survey Results