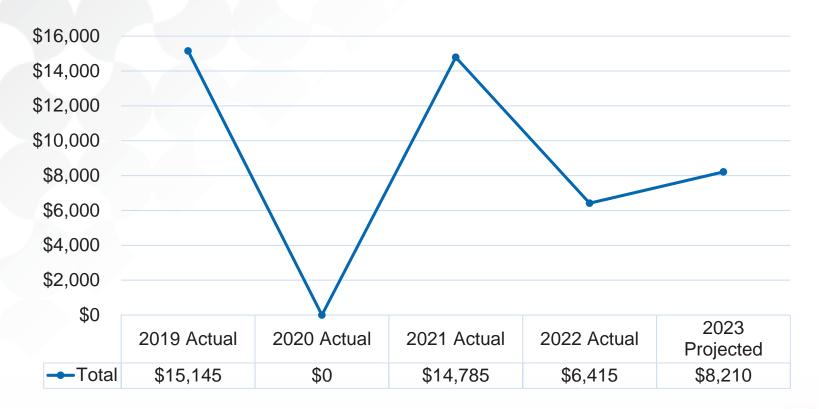

# **Storage Space**

|   |      | Kayak & SUP | Laser/Sunfish/Other | Catamaran | Total |
|---|------|-------------|---------------------|-----------|-------|
| 4 | 2023 | 165         | 4                   | 50        | 219   |
|   | 2022 | 162         | 4                   | 53        | 219   |
|   | 2021 | 162         | 4                   | 55        | 221   |
|   | 2020 | 164         | 4                   | 53        | 221   |
|   | 2019 | 115         | 6                   | 55        | 176   |
|   | 2018 | 103         | 6                   | 59        | 168   |
|   | 2017 | 100         | 6                   | 66        | 172   |

# **Boat House Storage**