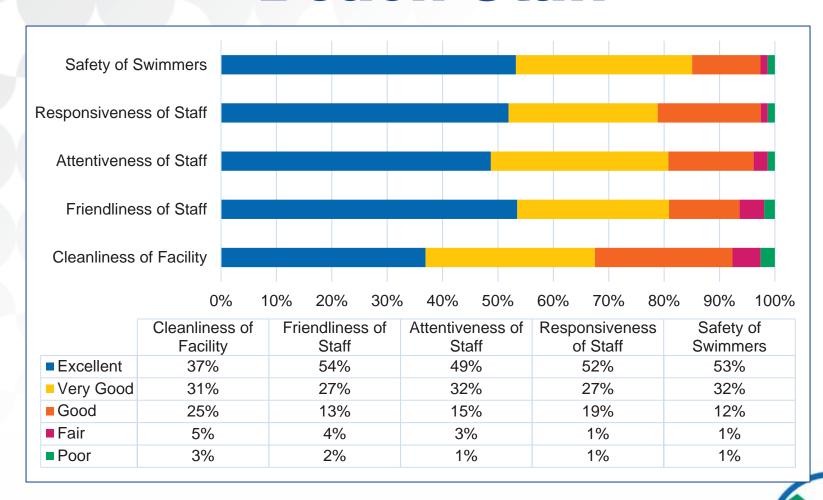

| 26%          | 31%                                                 | 28%                                                      | 21%        |
| Good        | 29%                         | 36%     | 21%         | 31%          | 32%                                                 | 34%                                                      | 19%        |
| Fair        | 12%                         | 11%     | 5%          | 9%           | 2%                                                  | 0%                                                       | 7%         |
| Poor        | 2%                          | 2%      | 1%          | 4%           | 0%                                                  | 0%                                                       | 3%         |

### **Beach Staff**



# Pass/Daily Fee Options for 2024



### 10-Year Data

|                          | 2014      | 2015      | 2016      | 2017      | 2018      | 2019      | 2020       | 2021      | 2022      | 2023       |
|--------------------------|-----------|-----------|-----------|-----------|-----------|-----------|------------|-----------|-----------|------------|
| Total Revenue            | \$240,249 | \$256,498 | \$318,666 | \$313,517 | \$319,725 | \$285,509 | \$254,708  | \$551,017 | \$384,352 | \$347,433  |
| Pass Revenue             | \$63,237  | \$52,488  | \$60,522  | \$54,530  | \$55,223  | \$54,330  | \$255,378  | \$468,572 | \$304,316 | \$252,540  |
| Daily Admission Revenue  | \$131,720 | \$164,616 | \$206,781 | \$194,673 | \$224,572 | \$197,904 | \$0        | \$58,400  | \$58,229  | \