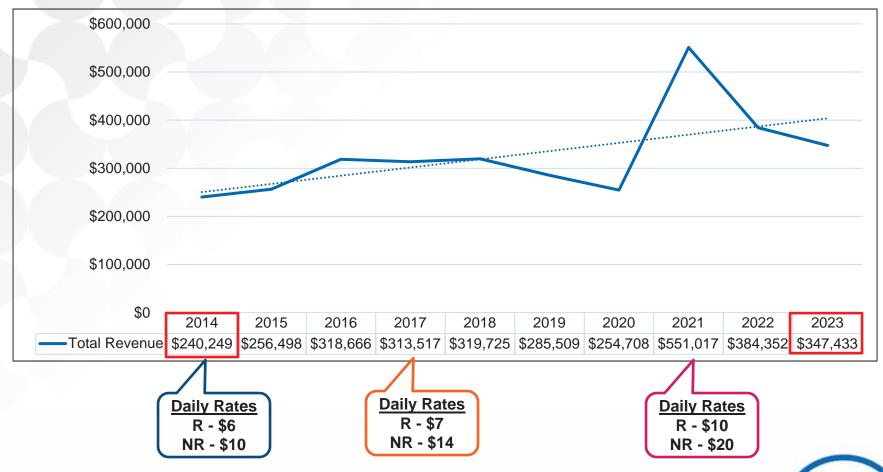

### 10-Year Data

|                          | 2014      | 2015      | 2016      | 2017      | 2018      | 2019      | 2020       | 2021      | 2022      | 2023       |
|--------------------------|-----------|-----------|-----------|-----------|-----------|-----------|------------|-----------|-----------|------------|
| Total Revenue            | \$240,249 | \$256,498 | \$318,666 | \$313,517 | \$319,725 | \$285,509 | \$254,708  | \$551,017 | \$384,352 | \$347,433  |
| Pass Revenue             | \$63,237  | \$52,488  | \$60,522  | \$54,530  | \$55,223  | \$54,330  | \$255,378  | \$468,572 | \$304,316 | \$252,540  |
| Daily Admission Revenue  | \$131,720 | \$164,616 | \$206,781 | \$194,673 | \$224,572 | \$197,904 | \$0        | \$58,400  | \$58,229  | \$60,170   |
| Total Visit Revenue      | \$194,957 | \$217,104 | \$267,303 | \$249,203 | \$279,795 | \$252,234 | \$255,378  | \$526,972 | \$362,545 | \$312,710  |
| Total Expenses           | \$242,154 | \$247,401 | \$269,973 | \$257,546 | \$248,460 | \$249,458 | \$277,682  | \$327,044 | \$287,964 | \$357,994  |
| Overall Financials       | (\$1,905) | \$9,097   | \$48,693  | \$55,971  | \$71,265  | \$36,051  | (\$22,974) | \$223,973 | \$96,388  | (\$10,561) |
| Resident Pass Visit      | N/A       | N/A       | N/A       | 3,797     | 3,705     | 4,054     | 38,253     | 17,591    | 8,425     | 10,507     |
| Non-Resident Pass Visit  | N/A       | N/A       | N/A       | 1,488     | 1,480     | 1,474     | 13,516     | 11,887    | 5,818     | 6,376      |
| Total Pass Visits        | N/A       | N/A       | N/A       | 5,285     | 5,185     | 5,528     | 51,769     | 29,478    | 14,243    | 16,883     |
| Resident Daily Visit     | 2,707     | 2,683     | 3,221     | 2,166     | 3,561     | 4,161     | -          | 434       | 944       | 991        |
| Non-Resident Daily Visit | 11,547    | 14,851    | 18,745    | 8,243     | 8,836     | 11,670    | -          | 2,702     | 2,429     | 2,418      |
| Total Daily Visits       | 14,254    | 17,534    | 21,966    | 10,409    | 12,397    | 15,831    | -          | 3,136     | 3,373     | 3,409      |
| Total Visits             | N/A       | N/A       | N/A       | 15,694    | 17,582    | 21,359    | 51,769     | 32,614    | 17,616    | 20,292     |
| Revenue per Visit        | N/A       | N/A       | N/A       | \$15.88   | \$15.91   | \$11.81   | \$4.93     | \$16.16   | \$20.58   | \$15.41    |

#### **10-Year Total Revenue**