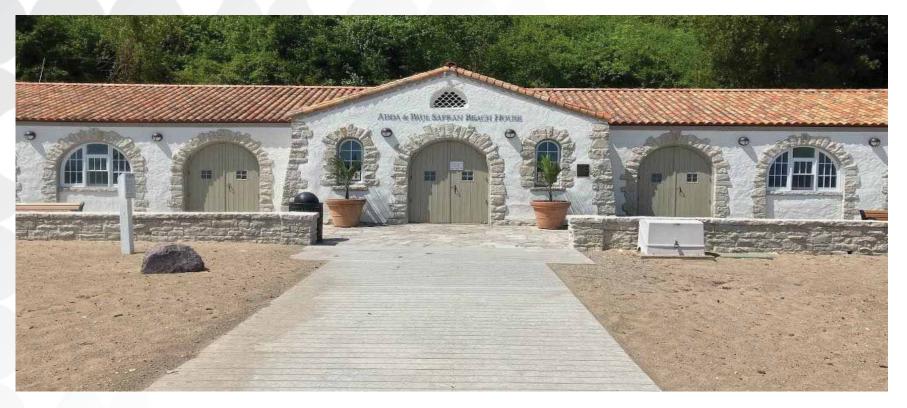

Weinberg Family Recreation Center is two and a half weeks from opening day. The exterior is mostly complete, the construction fence is coming down Thursday, the interior work has made a lot of progress in the last few weeks, and staff are working on scheduling the inspection for occupancy.

# **Facility Improvements**

- Phase 1 and 2 of the Bluff Stabilization Project were completed.
- Window restoration and installation on the Beach House.
- Coordinate with the Village of Glencoe on the Boating Beach Storm Water Project.
- Pier railings were repainted.
- Reutilization of the concession area for a snack shop.