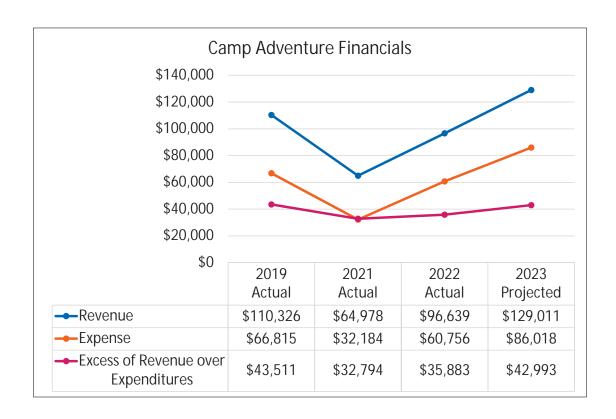

l CITs
    - Monday-Friday 8:30 AM-1 PM
  - Full-day Youth CITs
    - Monday-Friday 8:30 AM- 3 PM
- Training
  - Receive orientation before camp begins
  - Brought in Heller Nature Center from Park District of Highland Park to run Cooperative Team Games
- Support camp day-to-day by working in camp groups



# Counselor in Training





#### Sun Fun

- Entering 1st 3rd grade
- Highlights
  - Chicago Dogs Game
  - Santa's Village Amusement Park
  - Lincoln Park Zoo
  - Water Parks
  - Undernighters
  - Theme Days



# Sun Fun



## Sun Fun



## Camp Adventure

- Entering 4<sup>th</sup> 5<sup>th</sup> grade
- Highlights
  - Canoeing in Skokie Lagoons
  - Mobile Escape Room
  - Raging Waves extended trip
  - Overnighters
  - Water parks
  - Theme days



# Camp Adventure



# Camp Adventure



#### **Action Quest**

- Entering 6<sup>th</sup>-9<sup>th</sup> grade
- Location
  - Glencoe Youth Services
- Highlights
  - Bear Paw Beach
  - Canoeing in the Skokie Lagoons
  - Six Flags



## **Action Quest**



 $<sup>^{\</sup>star}$ one-week options continue to see increased enrollment

## **Action Quest**



## Game On! Camps





- Sports Specialty Camp
- Game On! Sports Camp 4 Girls
  - Grades K-2 (half-day option available)
- Game On! Sports Leadership Camp 4 Girls
  - Grades 5-8
- Location
  - South and West School

# Game On! Camps





# Overview of Camp Data



## Overview of Camp Data



## 2023 Camp Participant Survey

- 126 camp families completed the survey (103 in 2022, 46 in 2021, and 113 in 2019).
- Use Survey Monkey to collect and analyze responses
- Responses were o