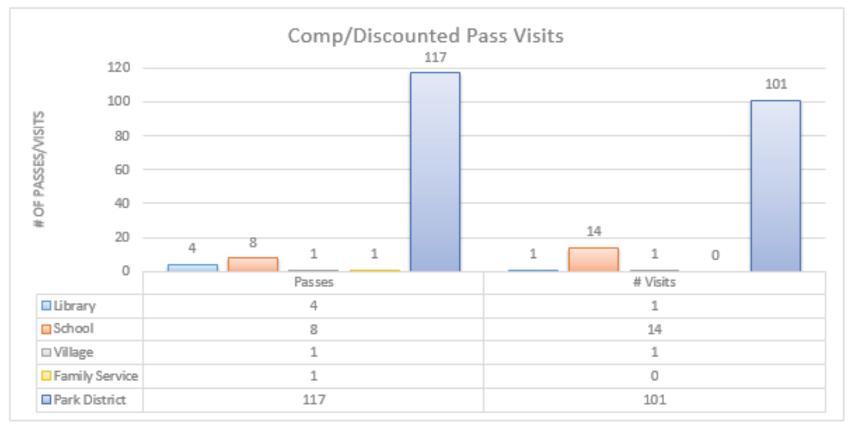

Chair Spain, based on committee discussion, directed park district staff that they would like to enter into the agreement for another year.

Discussion moved to complimentary passes for staff of the Village, District 35, Library, and Family Service of Glencoe. It is a nice perk to be able to go down to the beach for lunch or on the weekends. This helps the District acquire reciprocal services such as Public Safety helping at our events, counseling services and usage of school facilities. Staff also asked if they could offer a 50% discount to the same employees for the fitness center.

Chair Spain, based on committee discussion, directed park district staff to allow employees of the Village, Library, District 35, and Family Service of Glencoe to receive a complimentary season pass, the ability to buy additional passes for their immediate family at resident rates, and the ability to receive a 50% discount for a Glencoe Fitness pass.