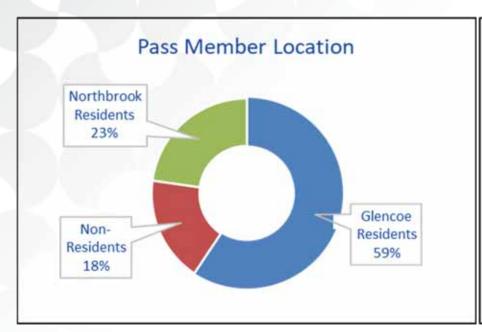

on Project were completed.
- Window restoration and installation on the Beach House.
- Coordinate with the Village of Glencoe on the Boating Beach Storm Water Project.
- Pier railings were repainted.
- Reutilization of the concession area for a snack shop.



# **Beach Programming**

- Aquatics & Sailing Camp
- Sailing Classes
- Fitness Classes





# **Aquatics and Sailing Camp**





\*In 2022 we transitioned to full day of Aquatics & Sailing Camp



# Sailing Classes





# **Special Events**

- Family Campout
  - 350+ participants
- Trellis Table
- Cardboard Regatta
- Beach SAFE





## **Season Passes**

- Allowed Access 7days a week
- Required to visit the beach on weekends and holidays
- Beach pass required to access beach from before 12 PM on weekdays





# **Pass Demographics**







### **Pass Sales**





# **Daily Admission**



| Daily Admission Visits                          |        |       |       |       |  |  |  |  |  |
|-------------------------------------------------|--------|-------|-------|-------|--|--|--|--|--|
| <u>2019</u> <u>2021</u> <u>2022</u> <u>2023</u> |        |       |       |       |  |  |  |  |  |
| Resident                                        | 4,161  | 434   | 944   | 991   |  |  |  |  |  |
| Non-Resident                                    | 11,670 | 2,702 | 2,429 | 2,418 |  |  |  |  |  |
| Total                                           | 15,831 | 3,136 | 3,373 | 3,409 |  |  |  |  |  |



### **Annual Attendance**



# **Average Visits by Day**



# **Average Pass Visits**





# **Beach Facility and Rental Revenue**





# Boat