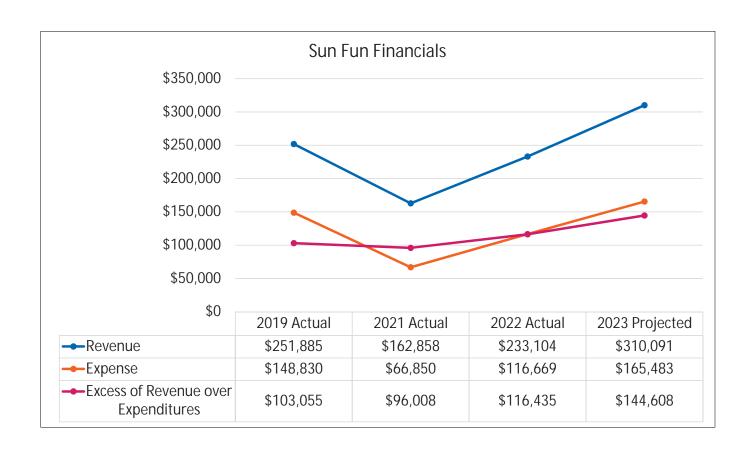

- Bach to Rock
- Performer Survey was sent to Camp Directors at the end of summer



# Bears Camp



# Bears Camps



# Kinder Korner



## Kinder Korner



## Counselor in Training

- Entering 7<sup>th</sup> 10<sup>th</sup> grade
  - Half-day Preschool CITs
    - Monday-Friday 8:30 AM-1 PM
  - Full-day Youth CITs
    - Monday-Friday 8:30 AM- 3 PM
- Training
  - Receive orientation before camp begins
  - Brought in Heller Nature Center from Park District of Highland Park to run Cooperative Team Games
- Support camp day-to-day by working in camp groups



# Counselor in Training





#### Sun Fun

- Entering 1st 3rd grade
- Highlights
  - Chicago Dogs Game
  - Santa's Village Amusement Park
  - Lincoln Park Zoo
  - Water Parks
  - Undernighters
  - Theme Days



# Sun Fun



## Sun Fun



## Camp Adventure

- Entering 4<sup>th</sup> 5<sup>th</sup> grade
- Highlights
  - Canoeing in Skokie Lagoons
  - Mobile Escape Room
  - Raging Waves extended trip
  - Overnighters
  - Water parks
  - Theme days



# Camp Adventure



# Camp Adventure



#### **Action Quest**

- Entering 6<sup>th</sup>-9<sup>th</sup> grade
- Location
  - Glencoe Youth Services
- Highlights
  - Bear Paw Beach
  - Canoeing in the Skokie Lagoons
  - Six Flags



## **Action Quest**



 $<sup>^{\</sup>star}$ one-week options continue to see increased enrollment

## **Action Quest**



## Game On! Camps





- Sports Specialty Camp
- Game On! Sports Camp 4 Girls
  - Grades K-2 (half-day option available)
- Game On! Sports Leadership Camp 4 Girls
  - Grades 5-8
- Location
  - South and West School

# Game On!