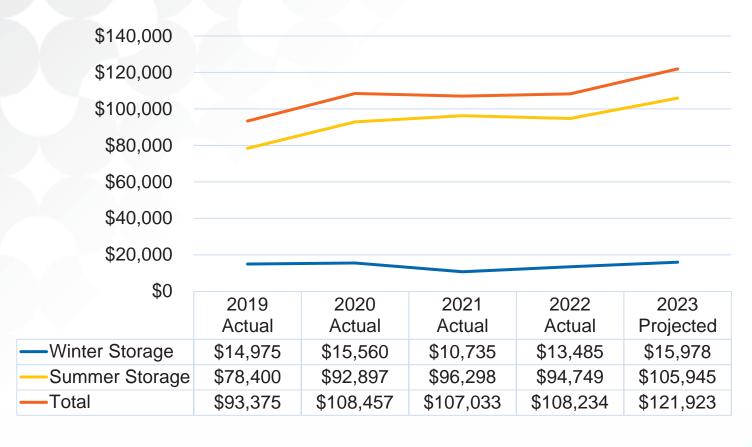

# **Beach Staff Expenses\***

<sup>\* 2019-2023 (</sup>Minimum wage increased 58%)

# **Boat Staff Expenses\***

<sup>\* 2019-2023 (</sup>Minimum wage increased 58%)