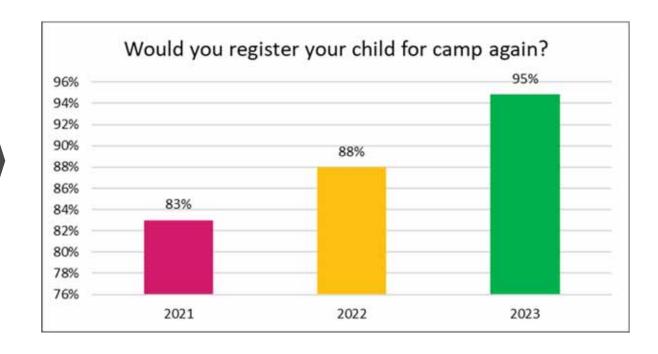

## 2023 Camp Participant Survey

- 126 camp families completed the survey (103 in 2022, 46 in 2021, and 113 in 2019).
- Use Survey Monkey to collect and analyze responses
- Responses were overwhelmingly positive with very few unsatisfactory
- Note a fifth option of "Very Good" was added this year to create a 5-point scale consistent with other annual surveys

Survey Results

## Survey Results