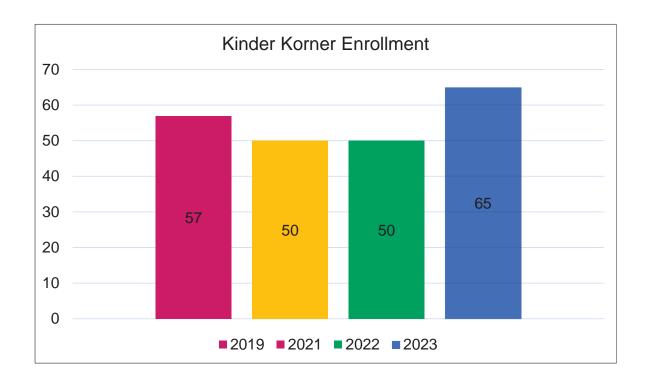

# Kinder Korner

## Kinder Korner

# Camp Age Breakdown

| 2023 Enrollment Distribution |              |            |        |
|------------------------------|--------------|------------|--------|
|                              | Grade        | Enrollment | Totals |
| Kinder Korner                | Kindergarten | 65         | 65     |
| Sun Fun                      | 1st Grade    | 58         |        |
|                              | 2nd Grade    | 44         | 147    |
|                              | 3rd Grade    | 45         |        |
| Camp Adventure               | 4th Grade    | 43         | 77     |
| Camp Adventure               | 5th Grade    | 34         |        |
|                              | 6th Grade    | 35         |        |
| Action Quest                 | 7th Grade    | 21         | 75     |
|                              | 8th Grade    | 18         | 75     |
|                              | 9th Grade    | 1          |        |

| Estimated 2023 Distribution with Grade Change |              |            |        |
|-----------------------------------------------|--------------|------------|--------|
|                                               | Grade        | Enrollment | Totals |
| Kinder Korner                                 | Kindergarten | 65         | 65     |
| Sun Fun                                       | 1st Grade    | 58         | 102    |
|                                               | 2nd Grade    | 44         |        |
| Camp Adventure                                | 3rd Grade    | 45         | - 88   |
|                                               | 4th Grade    | 43         | 00     |
|                                               | 5th Grade    | 34         |        |
| Action Quest                                  | 6th Grade    | 35         | 108    |
|                                               | 7th Grade    | 21         | 100    |
|                                               | 8th Grade    | 18         |        |
|                                               | 9th Grade    | 1          |        |