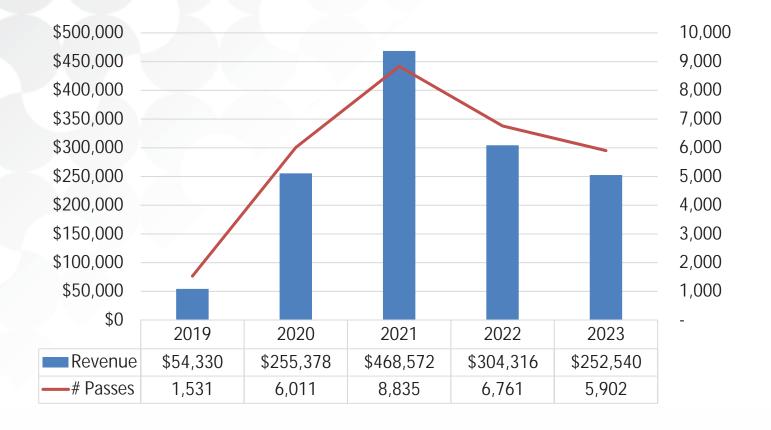

### **Pass Sales**

### 10-Year Data

|                          | 2014      | 2015      | 2016      | 2017      | 2018      | 2019      | 2020       | 2021      | 2022      | 2023       |
|--------------------------|-----------|-----------|-----------|-----------|-----------|-----------|------------|-----------|-----------|------------|
| Total Revenue            | \$240,249 | \$256,498 | \$318,666 | \$313,517 | \$319,725 | \$285,509 | \$254,708  | \$551,017 | \$384,352 | \$347,433  |
| Pass Revenue             | \$63,237  | \$52,488  | \$60,522  | \$54,530  | \$55,223  | \$54,330  | \$255,378  | \$468,572 | \$304,316 | \$252,540  |
| Daily Admission Revenue  | \$131,720 | \$164,616 | \$206,781 | \$194,673 | \$224,572 | \$197,904 | \$0        | \$58,400  | \$58,229  | \$60,170   |
| Total Visit Revenue      | \$194,957 | \$217,104 | \$267,303 | \$249,203 | \$279,795 | \$252,234 | \$255,378  | \$526,972 | \$362,545 | \$312,710  |
| Total Expenses           | \$242,154 | \$247,401 | \$269,973 | \$257,546 | \$248,460 | \$249,458 | \$277,682  | \$327,044 | \$287,964 | \$357,994  |
| Overall Financials       | (\$1,905) | \$9,097   | \$48,693  | \$55,971  | \$71,265  | \$36,051  | (\$22,974) | \$223,973 | \$96,388  | (\$10,561) |
| Resident Pass Visit      | N/A       | N/A       | N/A       | 3,797     | 3,705     | 4,054     | 38,253     | 17,591    | 8,425     | 10,507     |
| Non-Resident Pass Visit  | N/A       | N/A       | N/A       | 1,488     | 1,480     | 1,474     | 13,516     | 11,887    | 5,818     | 6,376      |
| Total Pass Visits        | N/A       | N/A       | N/A       | 5,285     | 5,185     | 5,528     | 51,769     | 29,478    | 14,243    | 16,883     |
| Resident Daily Visit     | 2,707     | 2,683     | 3,221     | 2,166     | 3,561     | 4,161     | -          | 434       | 944       | 991        |
| Non-Resident Daily Visit | 11,547    | 14,851    | 18,745    | 8,243     | 8,836     | 11,670    | -          | 2,702     | 2,429     | 2,418      |
| Total Daily Visits       | 14,254    | 17,534    | 21,966    | 10,409    | 12,397    | 15,831    | -          | 3,136     | 3,373     | 3,409      |
| Total Visits             | N/A       | N/A       | N/A       | 15,694    | 17,582    | 21,359    | 51,769     | 32,614    | 17,616    | 20,292     |
| Revenue per Visit        | N/A       | N/A       | N/A       | \$15.88   | \$15.91   | \$11.81   | \$4.93     | \$16.16   | \$20.58   | \$15.41    |