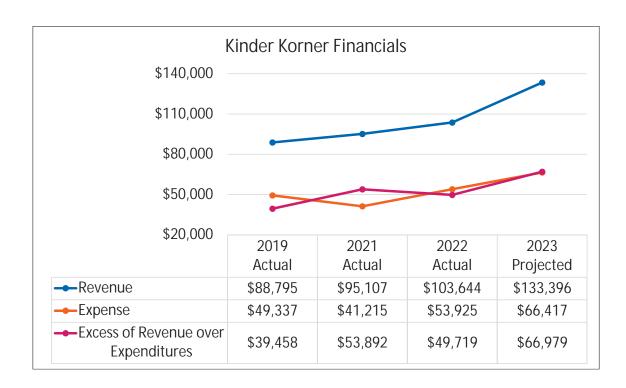

- Loyola Academy
  - New Trier
  - Takiff Center



# Preschool Camps

- Baby Bears
  - Under 24 Months with guardian
  - Thursdays 10-11 AM
- Teddy Bears
  - 2 years old
  - Tuesday/Thursday 9:15-11:15 AM
- Panda Bears
  - 3 years old
  - Monday, Wednesday, Friday or Monday-Friday 9-11:30 AM
- Koala Bears
  - 4 years old
  - Monday-Friday 9 AM-1 PM or 9 AM-3 PM
- Kinder Korner
  - 5 years old
  - Monday-Friday 8:45 AM-1 PM or 8:45-3 PM or 7 AM-6 PM



#### Preschool Camps

- Brought in New Performers
  - Andy Head Wacky Juggler
  - TwistiCity Giant Bubble Shows
  - StarLab from Discovery Center Museum in Rockford
  - DJ Dance Party
  - Bach to Rock
- Performer Survey was sent to Camp Directors at the end of summer



# Bears Camp



# Bears Camps



# Kinder Korner



## Kinder Korner



## Counselor in Training

- Entering 7<sup>th</sup> 10<sup>th</sup> grade
  - Half-day Preschool CITs
    - Monday-Friday 8:30 AM-1 PM
  - Full-day Youth CITs
    - Monday-Friday 8:30 AM- 3 PM
- Training
  - Receive orientation before camp begins
  - Brought in Heller Nature Center from Park District of Highland Park to run Cooperative Team Games
- Support camp day-to-day by working in camp groups



# Counselor in Training





#### Sun Fun

- Entering 1st 3rd grade
- Highlights
  - Chicago Dogs Game
  - Santa's Village Amusement Park
  - Lincoln Park Zoo
  - Water Parks
  - Undernighters
  - Theme Days



# Sun Fun



## Sun Fun



## Camp Adventure

- Entering 4<sup>th</sup> 5<sup>th</sup> grade
- Highlights
  - Canoeing in Skokie Lagoons
  - Mobile Escape Room
  - Raging Waves extend