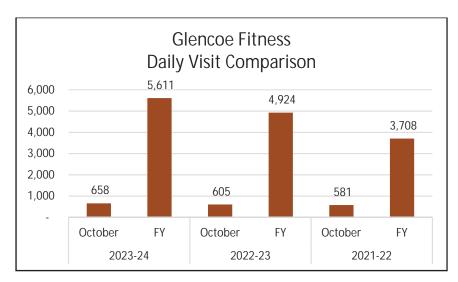

|

| Fitness Center Revenue As of 10/31 | 2023     | 2022     | 2021     |
|------------------------------------|----------|----------|----------|
| March                              | \$3,246  | \$3,784  | \$2,210  |
| April                              | \$3,117  | \$4,407  | \$2,648  |
| May                                | \$4,886  | \$5,576  | \$2,570  |
| June                               | \$3,518  | \$3,861  | \$2,858  |
| July                               | \$4,269  | \$3,457  | \$2,593  |
| August                             | \$3,515  | \$4,004  | \$3,144  |
| September                          | \$4,079  | \$3,226  | \$3,289  |
| October                            | \$3,941  | \$3,778  | \$3,443  |
| Total                              | \$30,571 | \$32,093 | \$22,755 |



#### **Takiff Center**

Rentals continue to be strong and have returned to pre-COVID numbers. We are receiving daily inquiries for large family parties and smaller birthday parties. The months of October and November have several larger parties booked each weekend, including two Diwali celebrations.

| Takiff Center Rentals As of 10/31 | 2023-24  | 2022-23  | 2021-22  | 2019-20  |
|-----------------------------------|----------|----------|----------|----------|
| Revenue                           | \$58,770 | \$41,206 | \$31,368 | \$59,846 |

<sup>\*</sup>Does not include \$20,097 large one-off rental

#### **Weinberg Family Recreation Center**

Season passes, skating classes, and rentals went on sale on October 19. We are slightly behind last season as of the end of October. We anticipa