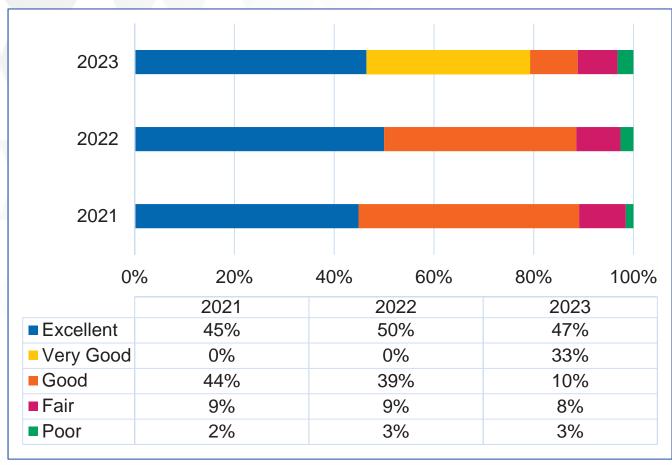

# Feedback Survey

- 166 responses
- Surveyed all beach passholders

# **Overall Satisfaction**

# **Value of Beach Pass**