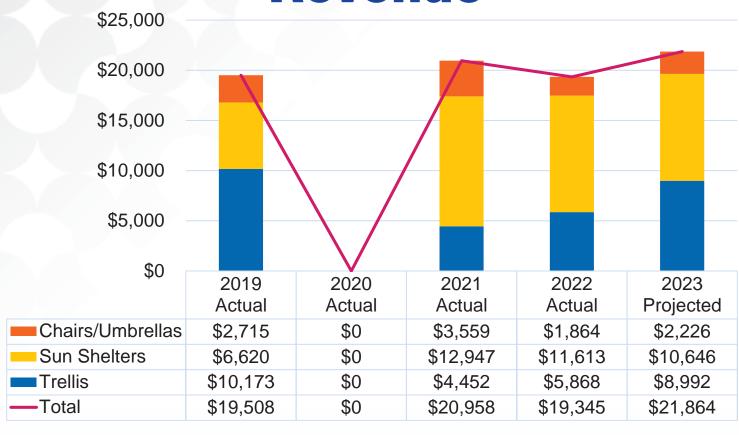

### 10-Year Data

|                          | 2014      | 2015      | 2016      | 2017      | 2018      | 2019      | 2020       | 2021      | 2022      | 2023       |
|--------------------------|-----------|-----------|-----------|-----------|-----------|-----------|------------|-----------|-----------|------------|
| Total Revenue            | \$240,249 | \$256,498 | \$318,666 | \$313,517 | \$319,725 | \$285,509 | \$254,708  | \$551,017 | \$384,352 | \$347,433  |
| Pass Revenue             | \$63,237  | \$52,488  | \$60,522  | \$54,530  | \$55,223  | \$54,330  | \$255,378  | \$468,572 | \$304,316 | \$252,540  |
| Daily Admission Revenue  | \$131,720 | \$164,616 | \$206,781 | \$194,673 | \$224,572 | \$197,904 | \$0        | \$58,400  | \$58,229  | \$60,170   |
| Total Visit Revenue      | \$194,957 | \$217,104 | \$267,303 | \$249,203 | \$279,795 | \$252,234 | \$255,378  | \$526,972 | \$362,545 | \$312,710  |
| Total Expenses           | \$242,154 | \$247,401 | \$269,973 | \$257,546 | \$248,460 | \$249,458 | \$277,682  | \$327,044 | \$287,964 | \$357,994  |
| Overall Financials       | (\$1,905) | \$9,097   | \$48,693  | \$55,971  | \$71,265  | \$36,051  | (\$22,974) | \$223,973 | \$96,388  | (\$10,561) |
| Resident Pass Visit      | N/A       | N/A       | N/A       | 3,797     | 3,705     | 4,054     | 38,253     | 17,591    | 8,425     | 10,507     |
| Non-Resident Pass Visit  | N/A       | N/A       | N/A       | 1,488     | 1,480     | 1,474     | 13,516     | 11,887    | 5,818     | 6,376      |
| Total Pass Visits        | N/A       | N/A       | N/A       | 5,285     | 5,185     | 5,528     | 51,769     | 29,478    | 14,243    | 16,883     |
| Resident Daily Visit     | 2,707     | 2,683     | 3,221     | 2,166     | 3,561     | 4,161     | -          | 434       | 944       | 991        |
| Non-Resident Daily Visit | 11,547    | 14,851    | 18,745    | 8,243     | 8,836     | 11,670    | -          | 2,702     | 2,429     | 2,418      |
| Total Daily Visits       | 14,254    | 17,534    | 21,966    | 10,409    | 12,397    | 15,831    | -          | 3,136     | 3,373     | 3,409      |
| Total Visits             | N/A       | N/A       | N/A       | 15,694    | 17,582    | 21,359    | 51,769     | 32,614    | 17,616    | 20,292     |
| Revenue per Visit        | N/A       | N/A       | N/A       | \$15.88   | \$15.91   | \$11.81   | \$4.93     | \$16.16   | \$20.58   | \$15.41    |

#### **10-Year Total Revenue**