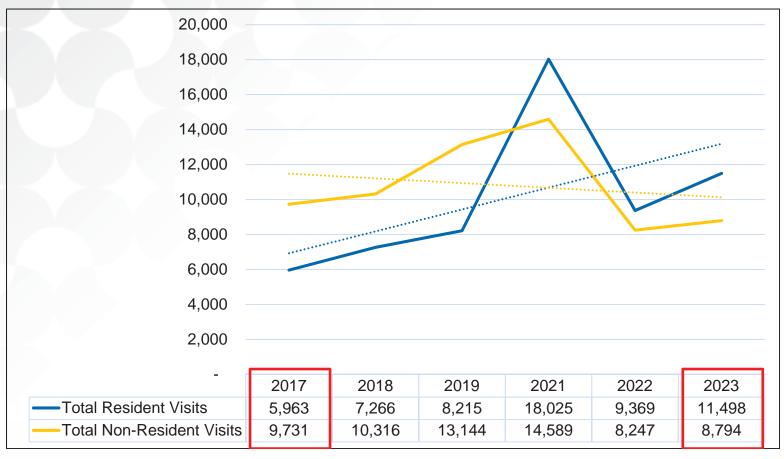

# **Daily Admission**

| Daily Admission Visits                          |        |       |       |       |  |  |  |  |  |
|-------------------------------------------------|--------|-------|-------|-------|--|--|--|--|--|
| <u>2019</u> <u>2021</u> <u>2022</u> <u>2023</u> |        |       |       |       |  |  |  |  |  |
| Resident                                        | 4,161  | 434   | 944   | 991   |  |  |  |  |  |
| Non-Resident                                    | 11,670 | 2,702 | 2,429 | 2,418 |  |  |  |  |  |
| Total                                           | 15,831 | 3,136 | 3,373 | 3,409 |  |  |  |  |  |

### 10-Year Data

|                          | 2014      | 2015      | 2016      | 2017      | 2018      | 2019      | 2020       | 2021      | 2022      | 2023       |
|--------------------------|-----------|-----------|-----------|-----------|-----------|-----------|------------|-----------|-----------|------------|
| Total Revenue            | \$240,249 | \$256,498 | \$318,666 | \$313,517 | \$319,725 | \$285,509 | \$254,708  | \$551,017 | \$384,352 | \$347,433  |
| Pass Revenue             | \$63,237  | \$52,488  | \$60,522  | \$54,530  | \$55,223  | \$54,330  | \$255,378  | \$468,572 | \$304,316 | \$252,540  |
| Daily Admission Revenue  | \$131,720 | \$164,616 | \$206,781 | \$194,673 | \$224,572 | \$197,904 | \$0        | \$58,400  | \$58,229  | \$60,170   |
| Total Visit Revenue      | \$194,957 | \$217,104 | \$267,303 | \$249,203 | \$279,795 | \$252,234 | \$255,378  | \$526,972 | \$362,545 | \$312,710  |
| Total Expenses           | \$242,154 | \$247,401 | \$269,973 | \$257,546 | \$248,460 | \$249,458 | \$277,682  | \$327,044 | \$287,964 | \$357,994  |
| Overall Financials       | (\$1,905) | \$9,097   | \$48,693  | \$55,971  | \$71,265  | \$36,051  | (\$22,974) | \$223,973 | \$96,388  | (\$10,561) |
| Resident Pass Visit      | N/A       | N/A       | N/A       | 3,797     | 3,705     | 4,054     | 38,253     | 17,591    | 8,425     | 10,507     |
| Non-Resident Pass Visit  | N/A       | N/A       | N/A       | 1,488     | 1,480     | 1,474     | 13,516     | 11,887    | 5,818     | 6,376      |
| Total Pass Visits        | N/A       | N/A       | N/A       | 5,285     | 5,185     | 5,528     | 51,769     | 29,478    | 14,243    | 16,883     |
| Resident Daily Visit     | 2,707     | 2,683     | 3,221     | 2,166     | 3,561     | 4,161     | -          | 434       | 944       | 991        |
| Non-Resident Daily Visit | 11,547    | 14,851    | 18,745    | 8,243     | 8,836     | 11,670    | -          | 2,702     | 2,429     | 2,418      |
| Total Daily Visits       | 14,254    | 17,534    | 21,966    | 10,409    | 12,397    | 15,831    | -          | 3,136     | 3,373     | 3,409      |
| Total Visits             | N/A       | N/A       | N/A       | 15,694    | 17,582    | 21,359    | 51,769     | 32,614    | 17,616    | 20,292     |
| Revenue per Visit        | N/A       | N/A       | N/A       | \$15.88   | \$15.91   | \$11.81   | \$4.93     | \$16.16   | \$20.58   | \$15.41    |