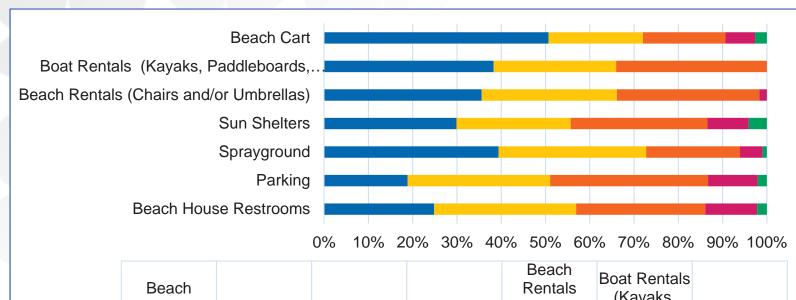

# Feedback Survey

- 166 responses
- Surveyed all beach passholders

# **Amenities Rating**

|             | Beach<br>House<br>Restrooms | Parking | Sprayground | Sun Shelters | Beach<br>Rentals<br>(Chairs<br>and/or<br>Umbrellas) | Boat Rentals<br>(Kayaks,<br>Paddleboard<br>s, Sailboats) | Beach Cart |
|-------------|-----------------------------|---------|-------------|--------------|-----------------------------------------------------|----------------------------------------------------------|------------|
| ■ Excellent | 25%                         | 19%     | 39%         | 30%          | 36%                                                 | 38%                                                      | 51%        |
| ■ Very Good | 32%                         | 32%     | 33%         | 26%          | 31%                                                 | 28%                                                      | 21%        |
| Good        | 29%                         | 36%     | 21%         | 31%          | 32%                                                 | 34%                                                      | 19%        |
| Fair        | 12%                         | 11%     | 5%          | 9%           | 2%                                                  | 0%                                                       | 7%         |
| Poor        | 2%                          | 2%      | 1%          | 4%           | 0%                                                  | 0%                                                       | 3%         |