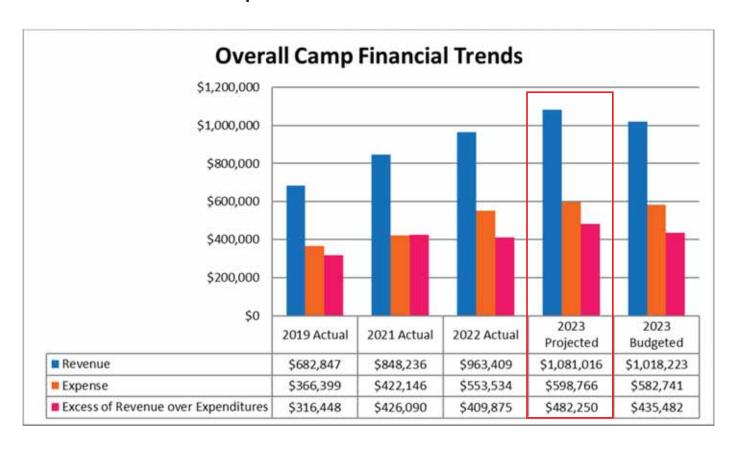

ade
- Highlights
  - Canoeing in Skokie Lagoons
  - Mobile Escape Room
  - Raging Waves extended trip
  - Overnighters
  - Water parks
  - Theme days



# Camp Adventure



# Camp Adventure



#### **Action Quest**

- Entering 6<sup>th</sup>-9<sup>th</sup> grade
- Location
  - Glencoe Youth Services
- Highlights
  - Bear Paw Beach
  - Canoeing in the Skokie Lagoons
  - Six Flags



## **Action Quest**



 $<sup>^{\</sup>star}$ one-week options continue to see increased enrollment

## **Action Quest**



## Game On! Camps





- Sports Specialty Camp
- Game On! Sports Camp 4 Girls
  - Grades K-2 (half-day option available)
- Game On! Sports Leadership Camp 4 Girls
  - Grades 5-8
- Location
  - South and West School

# Game On! Camps





# Overview of Camp Data



## Overview of Camp Data



## 2023 Camp Participant Survey

- 126 camp families completed the survey (103 in 2022, 46 in 2021, and 113 in 2019).
- Use Survey Monkey to collect and analyze responses
- Responses were overwhelmingly positive with very few unsatisfactory
- Note a fifth option of "Very Good" was added this year to create a 5-point scale consistent with other annual surveys



Survey Results







## Survey Results



## Survey Results



### **Future Considerations**

#### Camp Report 2022

- Registration process
- CampDocs to ePACT
- BambooHR
  - Streamline Onboarding
- CampApp
- Staff Wages
- Inflation

#### Summer 2023

- SF and CA combined grade-level registration
- Implemented ePACT and created multiple dashboards
- Camp Branding Kit
- Created an internal CampApp user guide
  - Added look back at