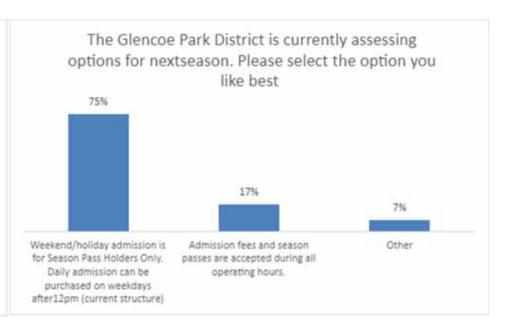

Staff also gave a presentation on pass/daily fee options for 2024 to instigate discussion on how to move forward. Lakefront Advisory Group's feedback recommended the current pass/daily fee model. Discussion ensued. Commissioner Covey commented that it is painful to see a family that cannot afford the \$280 season pass to visit when the beach sits mostly empty and requests that staff find a way to allow daily passes based on capacity even if limited access. Discussion commenced and staff answered Board questions. Finding a way to allow entry to non-pass holders was discussed in depth. Executive Director Sheppard advised that a 15- to 16-year-old would find it very difficult to determine who can and cannot come in; the policy must be very clear. Online reservations 48 hours in advance was offered as a solution; no refunds. Staff noted that online reservations for a daily pass could reduce pass sales and create additional expenses associated with the added level of service. Discussion ensued on the safety of the beach and capacity versus safety. President Spain asked for a daily pass cap low enough to incentivize pass sales, and also preserve the value of the season pass and preserve revenue to protect our fiscal model. The Board agreed to raise the daily fees higher than Winnetka's daily passes to preserve the value of buying a season pass. An increased daily fee of \$15/30 is still less expensive than a season pass. There has been constant positive feedback of the lower attendance at the beach. Staff will look into a possible solution and present it at a later time to the Board.

### **Pass/Daily Fee Discussion**