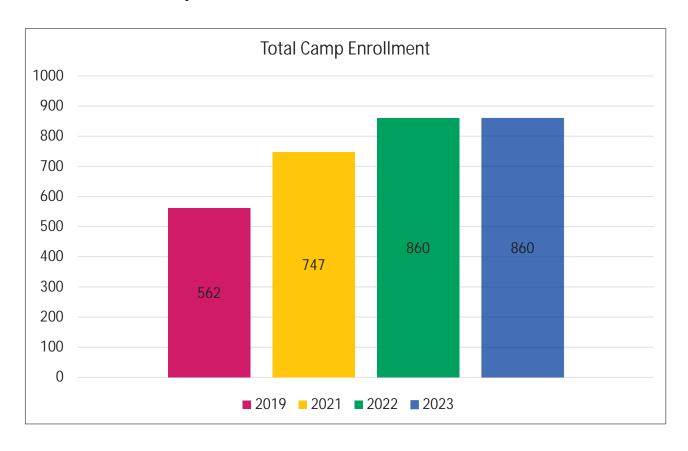

# Overview of Camp Data

## Overview of Camp Data

# Camp Age Breakdown

| 2023 Enrollment Distribution |              |            |        |
|------------------------------|--------------|------------|--------|
|                              | Grade        | Enrollment | Totals |
| Kinder Korner                | Kindergarten | 65         | 65     |
| Sun Fun                      | 1st Grade    | 58         |        |
|                              | 2nd Grade    | 44         | 147    |
|                              | 3rd Grade    | 45         |        |
| Camp Adventure               | 4th Grade    | 43         | 77     |
| Camp Adventure               | 5th Grade    | 34         |        |
|                              | 6th Grade    | 35         |        |
| Action Quest                 | 7th Grade    | 21         | 75     |
|                              | 8th Grade    | 18         | 75     |
|                              | 9th Grade    | 1          |        |

| Estimated 2023 Distribution with Grade Change |              |            |        |
|-----------------------------------------------|--------------|------------|--------|
|                                               | Grade        | Enrollment | Totals |
| Kinder Korner                                 | Kindergarten | 65         | 65     |
| Sun Fun                                       | 1st Grade    | 58         | 102    |
|                                               | 2nd Grade    | 44         |        |
| Camp Adventure                                | 3rd Grade    | 45         | - 88   |
|                                               | 4th Grade    | 43         | 00     |
|                                               | 5th Grade    | 34         |        |
| Action Quest                                  | 6th Grade    | 35         | 108    |
|                                               | 7th Grade    | 21         | 100    |
|                                               | 8th Grade    | 18         |        |
|                                               | 9th Grade    | 1          |        |