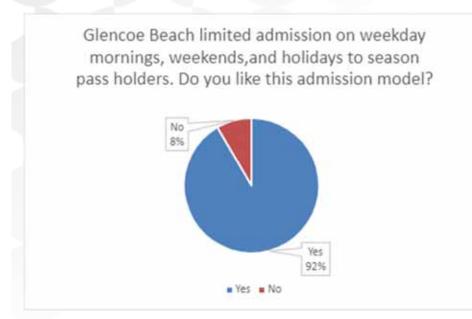

## **Season Passes**

- Allowed Access 7days a week
- Required to visit the beach on weekends and holidays
- Beach pass required to access beach from before 12 PM on weekdays

### **Admission Model Feedback**

\*Please note this is only a survey of season pass holders