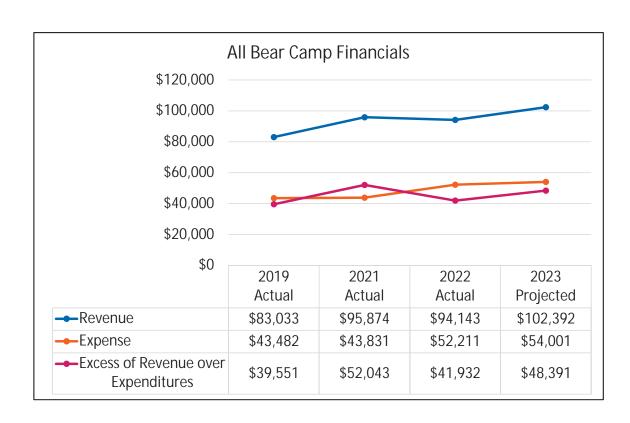

centive
  - Hired 14 staff
- Job Fairs
  - Loyola Academy
  - New Trier
  - Takiff Center



# Preschool Camps

- Baby Bears
  - Under 24 Months with guardian
  - Thursdays 10-11 AM
- Teddy Bears
  - 2 years old
  - Tuesday/Thursday 9:15-11:15 AM
- Panda Bears
  - 3 years old
  - Monday, Wednesday, Friday or Monday-Friday 9-11:30 AM
- Koala Bears
  - 4 years old
  - Monday-Friday 9 AM-1 PM or 9 AM-3 PM
- Kinder Korner
  - 5 years old
  - Monday-Friday 8:45 AM-1 PM or 8:45-3 PM or 7 AM-6 PM



#### Preschool Camps

- Brought in New Performers
  - Andy Head Wacky Juggler
  - TwistiCity Giant Bubble Shows
  - StarLab from Discovery Center Museum in Rockford
  - DJ Dance Party
  - Bach to Rock
- Performer Survey was sent to Camp Directors at the end of summer



# Bears Camp



# Bears Camps



# Kinder Korner



## Kinder Korner



## Counselor in Training

- Entering 7<sup>th</sup> 10<sup>th</sup> grade
  - Half-day Preschool CITs
    - Monday-Friday 8:30 AM-1 PM
  - Full-day Youth CITs
    - Monday-Friday 8:30 AM- 3 PM
- Training
  - Receive orientation before camp begins
  - Brought in Heller Nature Center from Park District of Highland Park to run Cooperative Team Games
- Support camp day-to-day by working in camp groups



# Counselor in Training





#### Sun Fun

- Entering 1st 3rd grade
- Highlights
  - Chicago Dogs Game
  - Santa's Village Amusement Park
  - Lincoln Park Zoo
  - Water Parks
  - Undernighters
  - Theme Days



# Sun Fun



## Sun Fun



## Camp Adventure

- Entering 4<sup>th</sup> 5<sup>th</sup> grade
- Highlights
  - Canoeing in Skokie Lagoons
  - Mob