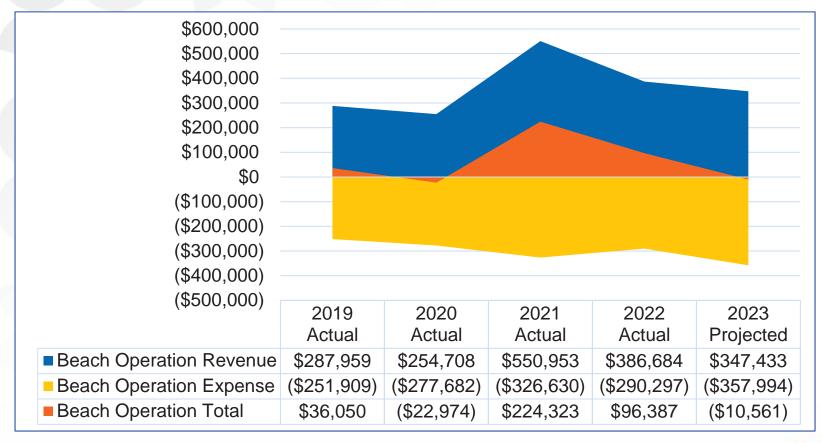

### **Beach House Financials**

# **Overall Financials**

| Overall Financial      | 2019     | 2020     | 2021       | 2022      | 2023        |
|------------------------|----------|----------|------------|-----------|-------------|
| Overall Fillancial     | Actual   | Actual   | Actual     | Actuals   | Projections |
| <b>Beach Operation</b> | \$36,050 | \$22,974 | \$224,323  | \$96,387  | \$10,561    |
| <b>Boat Operation</b>  | \$58,921 | \$25,802 | \$40,658   | \$43,639  | \$87,820    |
| Beach Programs         | \$45,700 | \$47,830 | \$ 115,674 | \$98,618  | \$107,913   |
| Total Financials       | \$22,829 | \$946    | \$299,339  | \$151,366 | \$9,532     |