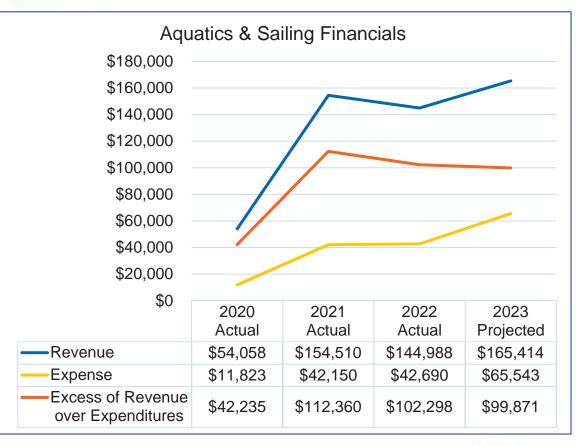

# **Beach Programming**

- Aquatics & Sailing Camp
- Sailing Classes
- Fitness Classes

# **Aquatics and Sailing Camp**

\*In 2022 we transitioned to full day of Aquatics & Sailing Camp