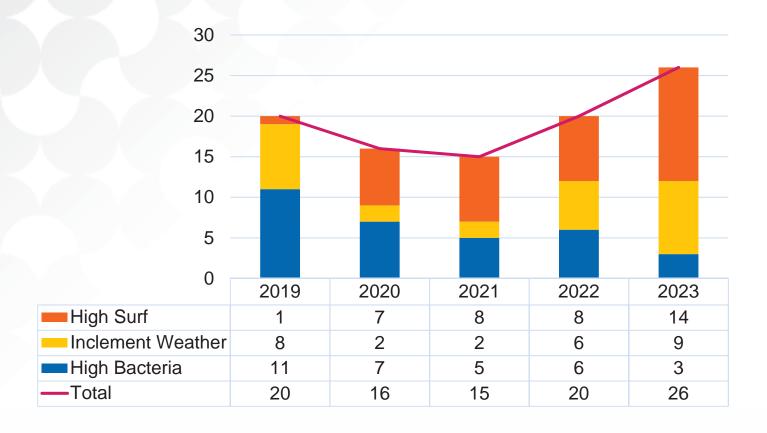

|
| September 15-October 8     | 12-5 PM                                     |



# **Storage Space**

|   |      | Kayak & SUP | Laser/Sunfish/Other | Catamaran | Total |
|---|------|-------------|---------------------|-----------|-------|
| 4 | 2023 | 165         | 4                   | 50        | 219   |
|   | 2022 | 162         | 4                   | 53        | 219   |
|   | 2021 | 162         | 4                   | 55        | 221   |
|   | 2020 | 164         | 4                   | 53        | 221   |
|   | 2019 | 115         | 6                   | 55        | 176   |
|   | 2018 | 103         | 6                   | 59        | 168   |
|   | 2017 | 100         | 6                   | 66        | 172   |



# **Boat House Storage**





### **Beach Closures**





### **Beach House Financials**





### **Boat House Financials**





# **Overall Financials**

| Overall Financial      | 2019     | 2020     | 2021       | 2022      | 2023        |
|------------------------|----------|----------|------------|-----------|-------------|
| Overall Fillancial     | Actual   | Actual   | Actual     | Actuals   | Projections |
| <b>Beach Operation</b> | \$36,050 | \$22,974 | \$224,323  | \$96,387  | \$10,561    |
| <b>Boat Operation</b>  | \$58,921 | \$25,802 | \$40,658   | \$43,639  | \$87,820    |
| Beach Programs         | \$45,700 | \$47,830 | \$ 115,674 | \$98,618  | \$107,913   |
| Total Financials       | \$22,829 | \$946    | \$299,339  | \$151,366 | \$9,532     |



# Feedback Survey

- 166 responses
- Surveyed all beach passholders



# **Overa