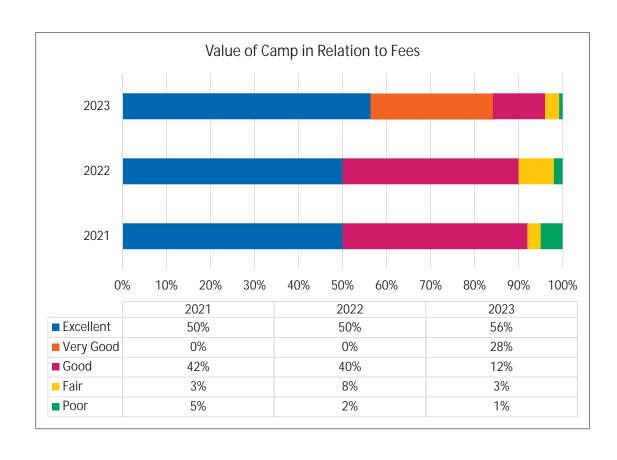

## 2023 Camp Participant Survey

- 126 camp families completed the survey (103 in 2022, 46 in 2021, and 113 in 2019).
- Use Survey Monkey to collect and analyze responses
- Responses were overwhelmingly positive with very few unsatisfactory
- Note a fifth option of "Very Good" was added this year to create a 5-point scale consistent with other annual surveys

Survey Results

## Survey Results