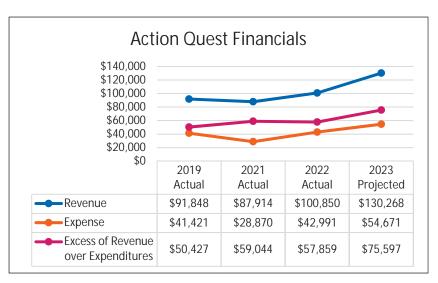

AYES: Covey, Spector, Spain

NAYS: None

ABSENT: Boron, Schneider

The motion passed.

Matters from the Public: There was no one wishing to address the Board.

Financial Report: The District is six months into the fiscal year. Director Cutrera gave a synopsis of the report. The Recreation Department is higher than last year and will continue to increase. The Children's Circle Fund staffing is in an upward trend. The Beach and Boating Dept. revenue was at 85% of budget and staff are fairly confident that it will break even by year end. The G&A Dept. is down due to Comprehensive Plan expenses, increased staffing, and salary increases. The District does not have the final levy rates yet. On the August Cash Report, our 2021 bond proceeds were at \$291,000 as of August 31. Those funds were spent on Watts renovation project. An arbitrage rebate calculation will not be necessary; funds were spent on the specified project in the specified timeframe and were not invested per tax exempt entity regulations. The second tax installment is due by property owners in November. Levy challenges will be reviewed at the next committee meeting and the Takiff bond roll-off at the December committee meeting.