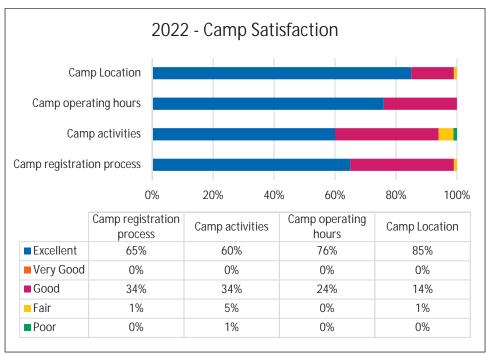

vey is created, distributed, and analyzed using Survey Monkey. Camp participants were asked about their camp experience from the registration process to staff, facilities, activities, field trips, and overall experience.

We had our largest response to the survey this year. Responses to the survey were overwhelmingly positive with very few unsatisfactory responses. Camp families continue to appreciate the safety, affordability, and organization of all of our camp programs. Please note we added a fifth option of "Very Good" in the 2023 survey to create a 5-point scale.







Overall, the satisfaction with our camps in 2023 continued to be strong compared to previous years. In regards to satisfaction, 96% of parents found our camps to be in the category of good, very good, or excellent.







Overall, the rating of Park District staff in 2023 continued to improve compared to previous years. Most notably the feedback was rated over 95% in the options of good, very good, and excellent.







#### Overall Camp Participation & Financial Information

Overall, camp financials are trending in a positive direction. Enrollment and excess revenue over expenditures has increased over the last four years. We continue to see the interest in specialty camps grow. Strong demand also continues for full-day camp options and specifically the need for care outside of the typical camp day. There was also growth in full 8-week options. We are projecting an increase excess of revenue over expenditures of \$72,375 over 2022 actuals and \$46,768 over budgeted. Please note these numbers do not inc