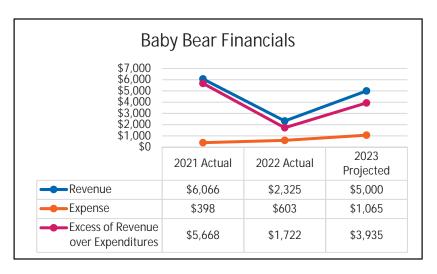

Monday, Wednesday, and Friday Panda Bears group. Next summer we plan to add an extended day option from 11:15 AM-12:15 PM.

#### Panda Bears

Panda Bears Camp is our three-year-old camp. This year, we had two options for Panda Bears. This included option 1 of Monday, Wednesday, and Friday or option 2 of Monday-Friday from 9-11:30 AM. They had one group for each section. The Panda Bear Camp stayed at Takiff Center and participated in on-site activities including Bach to Rock music class, bounce house day, DJ Dance Party and Starlab.

Our expenses were higher this year from previous years due to the added days the camp was running and higher wages. We will continue to offer the Monday-Friday and Monday, Wednesday, Friday options as well as adding an extended day option from 11:30 AM-1 PM.









#### Koala Bears

Koala Bears is our four-year-old camp. The camp runs Monday-Friday 9 AM-1 PM with the option of extending the day until 3 PM. There were two full camp groups of 20 children each, of the 40 enrolled, 12 stayed until 3pm. Koala Bears camp visits our local parks and the beach. The Koalas participated in special performances such as Bach to Rock music class, DJ Dance Party, bounce house day and Starlab. We will explore ways to increase outdoor time and walking trips for next year.







#### Kinder Korner

Kinder Korner Camp is for participants entering Kindergarten. The camp runs Monday-Friday with several different time options. They can register for 7 AM-6 PM, 8:45 AM-1 PM, or 8:45 AM-3 PM. This year, we changed the start time from 9 AM to 8:45 AM to align with yo