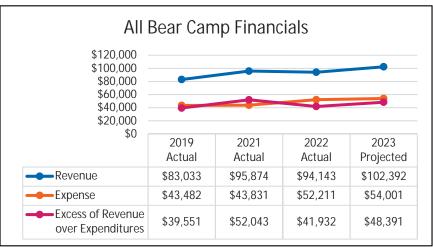

he Brightwheel app for check-in and check-out as well as to post updates and photos throughout the day.



#### Camp Data for Bears Camps

As seen below, enrollment remained consistent during the past four years. It is noted that our overall expenses were higher compared to previous years due to the continued increase in the minimum wage, year-round ELC staff working camp for the first time, and camp logo changes leading to an increase in the apparel order.

At the end of camp we sent out a survey of our contractual programming to the Bears and Kinder Korner directors as well as Children's Circle lead teachers to get feedback on the programming offered and to gauge what their students enjoyed or didn't enjoy. The survey results will be used when planning the activities for next summer.







#### **Baby Bears**

Baby Bears is our weekly "parent and tot" program for those under two-years-old. The Baby Bears meet on Thursdays from 10-11 AM and a parent or guardian must stay. This program is an introduction to Glencoe Park District preschool programming and camps for young families in a parent-tot setting.

# This year we moved Baby Bears to Thursday to have it on a different day from Tots-n-Tunes. We saw an increase in consistency for attendance and we attribute that to the day switch. Next year, we will look at adding a counselor to assist the Director if enrollment continues to increase. This program was not run prior to 2021.

#### **Teddy Bears**

Teddy Bears Camp is our two-year-old camp and operates Tuesdays and Thursdays from 9:15-11:15 AM. Teddy Bears had one camp gr