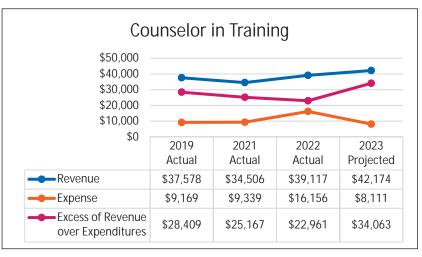

Monday-Friday from 8:30 AM-3 PM for the full 8 weeks of summer camp. CITs have the option to register for 8-week or 4-week options. CIT camp exposes campers to a mixture of day camp activities and camp staff experiences. CIT camp thoughtfully integrates enjoyable summer activities with job training skills to prepare participants for a potential job on the camp staff team at the Glencoe Park District. CITs are assigned to camp groups based at the Takiff Center and are expected to assist the camp staff and learn daily camp operations. CITs receive a weekly evaluation, highlighting strengths, areas to improve, and weekly goals to become the ideal candidate for a camp position in the future. Please note, all charts are combined data for Full Day and Half Day Counselor-in-Training programs.









# Specialty Camps Game On! Sports 4 Girls

This was our third summer partnering with Game On! Sports 4 Girls Camp. It ran for a total of eight weeks in 2023. This camp offers 8-week, 4-week, and 2-week registration options. The camp day ran from 9 AM to 3 PM from Monday through Friday and was located at South and West Schools this summer. During the summer, campers enjoyed trips to the beach and even got to cheer for the Chicago Sky.

In 2023, Game On! saw a decrease in revenue and total enrollment due to not offering nine weeks of camp. The District has a 75/25% revenue split agreement with Game-On!. This camp has a regional draw and attracts participants from other communities and Glencoe residents. Game On! plans to bring back cluster busing in 2024 to help increase enrollment.