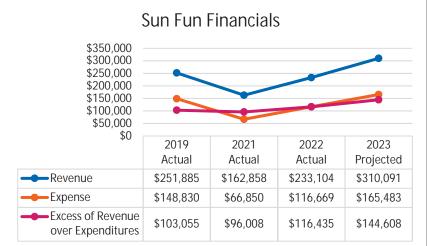

entering first through third grade. This camp runs Monday-Friday from 8:45 AM-3 PM for 8 weeks. This camp offers 8-week, 4-week, and 2-week registration options. Sun Fun has options for before (7-8:45 AM) and aftercare (3-6 PM)

Sun Fun Camp is one of the signature camps of the Glencoe Park District. Camper activities include sports, crafts, camp games, and visits with specialty staff, such as ceramics and art. Campers also go on weekly beach trips, theme days, and field trips. Highlights this year included water park visits to favorites such as Wheeling Water Park. Campers cheered on the Chicago Dogs, explored Santa's Village Amusement Park, competed in Color Wars, and showcased their dances at Parent's Night. Campers participated in 2 undernighters that featured special activities.









#### Camp Adventure

Camp Adventure is a signature camp of the Glencoe Park District. This camp serves participants in the fourth and fifth grade. This camp runs Monday-Friday from 8:45 AM-3 PM for 8 weeks. This camp offers 8-week, 4-week, and 2-week registration options. Camp Adventure has options for before care (7-8:45 AM) and aftercare (3-6 PM). Campers develop relationships with peers, travel on field trips, play sports and games, and enjoy special theme days. Highlights from this summer included canoeing the Skokie Lagoons, escaping a mobile escape room twice, and an extended day field trip to the largest water park in Illinois, Raging Waves. Campers also enjoyed two overnighters at Takiff Center, cookouts, and an end of summer beach party.

The charts below include data for enro