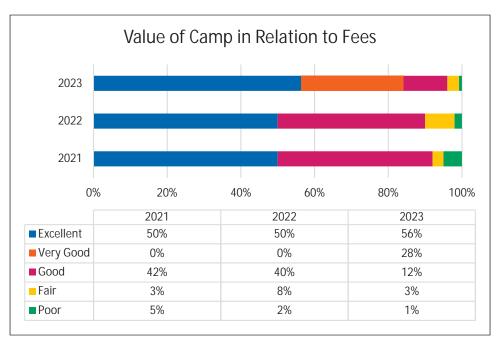

camp participants' families to solicit feedback used to improve and make changes to the camp program the following year. This year, 126 camp families completed the survey (103 in 2022, 46 in 2021, and 113 in 2019). The survey is created, distributed, and analyzed using Survey Monkey. Camp participants were asked about their camp experience from the registration process to staff, facilities, activities, field trips, and overall experience.

We had our largest response to the survey this year. Responses to the survey were overwhelmingly positive with very few unsatisfactory responses. Camp families continue to appreciate the safety, affordability, and organization of all of our camp programs. Please note we added a fifth option of "Very Good" in the 2023 survey to create a 5-point scale.







Overall, the satisfaction with our camps in 2023 continued to be strong compared to previous years. In regards to satisfaction, 96% of parents found our camps to be in the category of good, very good, or excellent.







Overall, the rating of Park District staff in 2023 continued to improve compared to previous years. Most notably the feedback was rated over 95% in the options of good, very good, and excellent.







#### Overall Camp Participation & Financial Information

Overall, camp financials are trending in a positive direction. Enrollment and excess revenue over expenditures has increased over the last four years. We continue to see the interest in specialty camps grow. Strong demand also continues for full-day camp options and specifically the need for care outside of the ty