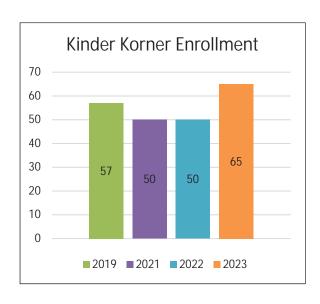

ral different time options. They can register for 7 AM-6 PM, 8:45 AM-1 PM, or 8:45 AM-3 PM. This year, we changed the start time from 9 AM to 8:45 AM to align with youth camps as we share a carline. We had three full camp groups. Kinder Korner goes to local parks and the beach as well as participating in special performances such as Bach to Rock music class, DJ Dance Party, bounce house day and Starlab. Wages were higher this year as we added a fourth camp director due to expected time off from other directors and counselors to maintain ratios and ensure safety throughout the summer. We will explore ways to increase outdoor time and walking trips for next year.



#### Camp Data

The charts below include enrollment, expenses, and overall financial trends for Kinder Korner from 2019-2023.





#### Preschool Summer's Beginning and End

Preschool Summer's Beginning Camp enrollment was down from 2022 but inline with 2021. We had 20 children with a small waitlist. Summer's End this year, we only offered 9 AM-1 PM for 3- to 4-year-olds. Campers who were entering Kindergarten joined the Youth Summer's End Camp. Shortened camp hours and lower enrollment made staffing more successful this summer. Next year we will look at adding additional contractual programming to these weeks.





#### Youth and Teen Camps

Youth and Teen camps consist of five registration options for those entering first through ninth grade. All our youth camps offer 8-week and 4-week registration options. This summer we continued to use the Glencoe Camp App. This mobile app allowed our parents to view camp cal