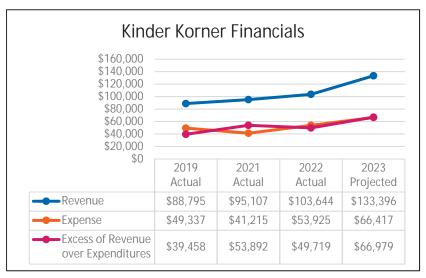

l different time options. They can register for 7 AM-6 PM, 8:45 AM-1 PM, or 8:45 AM-3 PM. This year, we changed the start time from 9 AM to 8:45 AM to align with youth camps as we share a carline. We had three full camp groups. Kinder Korner goes to local parks and the beach as well as participating in special performances such as Bach to Rock music class, DJ Dance Party, bounce house day and Starlab. Wages were higher this year as we added a fourth camp director due to expected time off from other directors and counselors to maintain ratios and ensure safety throughout the summer. We will explore ways to increase outdoor time and walking trips for next year.



#### Camp Data

The charts below include enrollment, expenses, and overall financial trends for Kinder Korner from 2019-2023.





#### Preschool Summer's Beginning and End

Preschool Summer's Beginning Camp enrollment was down from 2022 but inline with 2021. We had 20 children with a small waitlist. Summer's End this year, we only offered 9 AM-1 PM for 3- to 4-year-olds. Campers who were entering Kindergarten joined the Youth Summer's End Camp. Shortened camp hours and lower enrollment made staffing more successful this summer. Next year we will look at adding additional contractual programming to these weeks.





#### Youth and Teen Camps

Youth and Teen camps consist of five registration options for those entering first through ninth grade. All our youth camps offer 8-week and 4-week registration options. This summer we continued to use the Glencoe Camp App. This mobile app allowed our parents to view camp calen