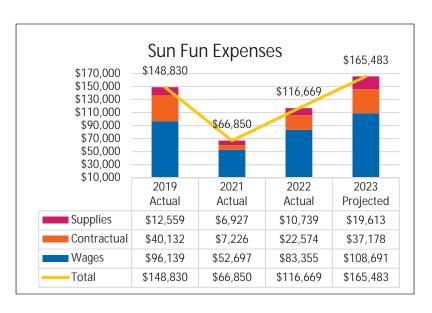

nts entering first through third grade. This camp runs Monday-Friday from 8:45 AM-3 PM for 8 weeks. This camp offers 8-week, 4-week, and 2-week registration options. Sun Fun has options for before (7-8:45 AM) and aftercare (3-6 PM)

Sun Fun Camp is one of the signature camps of the Glencoe Park District. Camper activities include sports, crafts, camp games, and visits with specialty staff, such as ceramics and art. Campers also go on weekly beach trips, theme days, and field trips. Highlights this year included water park visits to favorites such as Wheeling Water Park. Campers cheered on the Chicago Dogs, explored Santa's Village Amusement Park, competed in Color Wars, and showcased their dances at Parent's Night. Campers participated in 2 undernighters that featured special activities.









#### Camp Adventure

Camp Adventure is a signature camp of the Glencoe Park District. This camp serves participants in the fourth and fifth grade. This camp runs Monday-Friday from 8:45 AM-3 PM for 8 weeks. This camp offers 8-week, 4-week, and 2-week registration options. Camp Adventure has options for before care (7-8:45 AM) and aftercare (3-6 PM). Campers develop relationships with peers, travel on field trips, play sports and games, and enjoy special theme days. Highlights from this summer included canoeing the Skokie Lagoons, escaping a mobile escape room twice, and an extended day field trip to the largest water park in Illinois, Raging Waves. Campers also enjoyed two overnighters at Takiff Center, cookouts, and an end of summer beach party.

The charts below include data for