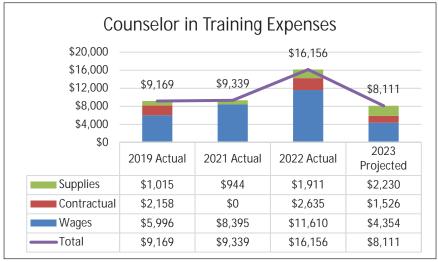

nday-Friday from 8:30 AM-3 PM for the full 8 weeks of summer camp. CITs have the option to register for 8-week or 4-week options. CIT camp exposes campers to a mixture of day camp activities and camp staff experiences. CIT camp thoughtfully integrates enjoyable summer activities with job training skills to prepare participants for a potential job on the camp staff team at the Glencoe Park District. CITs are assigned to camp groups based at the Takiff Center and are expected to assist the camp staff and learn daily camp operations. CITs receive a weekly evaluation, highlighting strengths, areas to improve, and weekly goals to become the ideal candidate for a camp position in the future. Please note, all charts are combined data for Full Day and Half Day Counselor-in-Training programs.









# Specialty Camps Game On! Sports 4 Girls

This was our third summer partnering with Game On! Sports 4 Girls Camp. It ran for a total of eight weeks in 2023. This camp offers 8-week, 4-week, and 2-week registration options. The camp day ran from 9 AM to 3 PM from Monday through Friday and was located at South and West Schools this summer. During the summer, campers enjoyed trips to the beach and even got to cheer for the Chicago Sky.

In 2023, Game On! saw a decrease in revenue and total enrollment due to not offering nine weeks of camp. The District has a 75/25% revenue split agreement with Game-On!. This camp has a regional draw and attracts participants from other communities and Glencoe residents. Game On! plans to bring back cluster busing in 2024 to help increase enrollment.