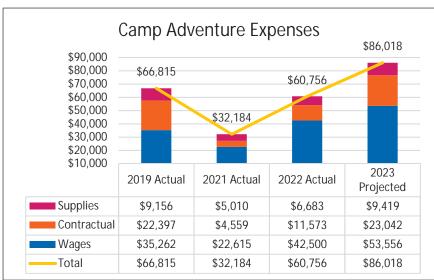

erves participants in the fourth and fifth grade. This camp runs Monday-Friday from 8:45 AM-3 PM for 8 weeks. This camp offers 8-week, 4-week, and 2-week registration options. Camp Adventure has options for before care (7-8:45 AM) and aftercare (3-6 PM). Campers develop relationships with peers, travel on field trips, play sports and games, and enjoy special theme days. Highlights from this summer included canoeing the Skokie Lagoons, escaping a mobile escape room twice, and an extended day field trip to the largest water park in Illinois, Raging Waves. Campers also enjoyed two overnighters at Takiff Center, cookouts, and an end of summer beach party.

The charts below include data for enrollment, overall financial trends, and expenses for Camp Adventure during the last four summers.









#### **Action Quest**

Action Quest is our camp for participants entering sixth through eighth grade. This camp runs Monday-Friday from 9:15 AM-3:15 PM and is located at the Glencoe Youth Services building at Berlin Park. This camp offers 8-week, 4-week, and 1-week registration options. Action Quest campers travel 3 times per week. Action Quest returned to Six Flags this summer and campers got to enjoy the trip until dinner followed by a return to Takiff for their much-anticipated overnighter. Action Quest slept at Takiff and then went to the beach the next day. A newly added field trip for this summer, Action Quest visited the Skokie Lagoons for a guided canoeing trip.

In 2023, we continued to see large enrollment numbers in 1-week registrations for Action Quest. Participants appreci