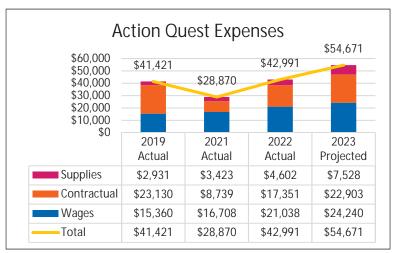

AYES: Covey, Spector, Spain

NAYS: None

ABSENT: Boron, Schneider

The motion passed.

Matters from the Public: There was no one wishing to address the Board.

Financial Report: The District is six months into the fiscal year. Director Cutrera gave a synopsis of the report. The Recreation Department is higher than last year and will continue to increase. The Children's Circle Fund staffing is in an upward trend. The Beach and Boating Dept. revenue was at 85% of budget and staff are fairly confident that it will break even by year end. The G&A Dept. is down due to Comprehensive Plan expenses, increased staffing, and salary increases. The District does not have the final levy rates yet. On the August Cash Report, our 2021 bond proceeds were at \$291,000 as of August 31. Those funds were spent on Watts renovation project. An arbitrage rebate calculation will not be necessary; funds were spent on the specified project in the specified timeframe and were not invested per tax exempt entity regulations. The second tax installment is due by property owners in November. Levy challenges will be reviewed at the next committee meeting and the Takiff bond roll-off at the December committee meeting.