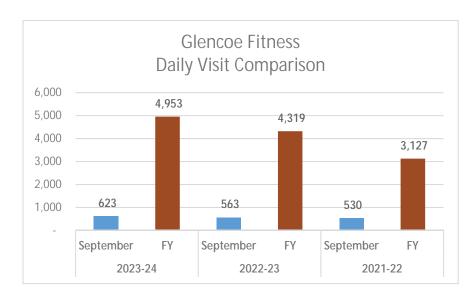

Executive Director Sheppard could not thank staff enough for closing out camp and starting before and after school care, preschool, and programs following a great fall registration. Fitness members are coming back to the fitness center. Keep getting the word out that we have a Northbrook Park District reciprocal agreement about their dog park. Bier on the Pier and Trellis Table events were so successful, expect these events to be offered quarterly. Duke Park's splashpad and trains ended Labor Day weekend. An Eagle Scout is working on the Bird Sanctuary project. Tennis courts and chess tables are up and running at Lakefront Park. The bluff stabilization project is underway; note there will be a point when no one can use the ramp for replacement.