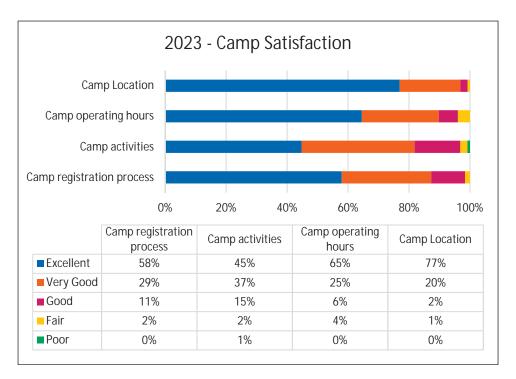

urvey is created, distributed, and analyzed using Survey Monkey. Camp participants were asked about their camp experience from the registration process to staff, facilities, activities, field trips, and overall experience.

We had our largest response to the survey this year. Responses to the survey were overwhelmingly positive with very few unsatisfactory responses. Camp families continue to appreciate the safety, affordability, and organization of all of our camp programs. Please note we added a fifth option of "Very Good" in the 2023 survey to create a 5-point scale.







Overall, the satisfaction with our camps in 2023 continued to be strong compared to previous years. In regards to satisfaction, 96% of parents found our camps to be in the category of good, very good, or excellent.







Overall, the rating of Park District staff in 2023 continued to improve compared to previous years. Most notably the feedback was rated over 95% in the options of good, very good, and excellent.







#### Overall Camp Participation & Financial Information

Overall, camp financials are trending in a positive direction. Enrollment and excess revenue over expenditures has increased over the last four years. We continue to see the interest in specialty camps grow. Strong demand also continues for full-day camp options and specifically the need for care outside of the typical camp day. There was also growth in full 8-week options. We are projecting an increase excess of revenue over expenditures of \$72,375 over 2022 actuals and \$46,768 over budgeted. Please note these numbers do not i