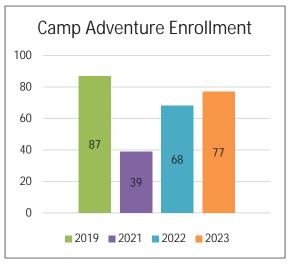

mp serves participants in the fourth and fifth grade. This camp runs Monday-Friday from 8:45 AM-3 PM for 8 weeks. This camp offers 8-week, 4-week, and 2-week registration options. Camp Adventure has options for before care (7-8:45 AM) and aftercare (3-6 PM). Campers develop relationships with peers, travel on field trips, play sports and games, and enjoy special theme days. Highlights from this summer included canoeing the Skokie Lagoons, escaping a mobile escape room twice, and an extended day field trip to the largest water park in Illinois, Raging Waves. Campers also enjoyed two overnighters at Takiff Center, cookouts, and an end of summer beach party.

The charts below include data for enrollment, overall financial trends, and expenses for Camp Adventure during the last four summers.









#### **Action Quest**

Action Quest is our camp for participants entering sixth through eighth grade. This camp runs Monday-Friday from 9:15 AM-3:15 PM and is located at the Glencoe Youth Services building at Berlin Park. This camp offers 8-week, 4-week, and 1-week registration options. Action Quest campers travel 3 times per week. Action Quest returned to Six Flags this summer and campers got to enjoy the trip until dinner followed by a return to Takiff for their much-anticipated overnighter. Action Quest slept at Takiff and then went to the beach the next day. A newly added field trip for this summer, Action Quest visited the Skokie Lagoons for a guided canoeing trip.

In 2023, we continued to see large enrollment numbers in 1-week registrations for Action Quest. Participants app