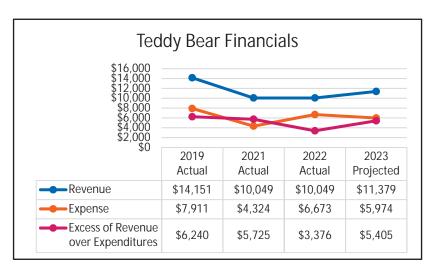

onday, Wednesday, and Friday Panda Bears group. Next summer we plan to add an extended day option from 11:15 AM-12:15 PM.

#### Panda Bears

Panda Bears Camp is our three-year-old camp. This year, we had two options for Panda Bears. This included option 1 of Monday, Wednesday, and Friday or option 2 of Monday-Friday from 9-11:30 AM. They had one group for each section. The Panda Bear Camp stayed at Takiff Center and participated in on-site activities including Bach to Rock music class, bounce house day, DJ Dance Party and Starlab.

Our expenses were higher this year from previous years due to the added days the camp was running and higher wages. We will continue to offer the Monday-Friday and Monday, Wednesday, Friday options as well as adding an extended day option from 11:30 AM-1 PM.









#### Koala Bears

Koala Bears is our four-year-old camp. The camp runs Monday-Friday 9 AM-1 PM with the option of extending the day until 3 PM. There were two full camp groups of 20 children each, of the 40 enrolled, 12 stayed until 3pm. Koala Bears camp visits our local parks and the beach. The Koalas participated in special performances such as Bach to Rock music class, DJ Dance Party, bounce house day and Starlab. We will explore ways to increase outdoor time and walking trips for next year.







#### Kinder Korner

Kinder Korner Camp is for participants entering Kindergarten. The camp runs Monday-Friday with several different time options. They can register for 7 AM-6 PM, 8:45 AM-1 PM, or 8:45 AM-3 PM. This year, we changed the start time from 9 AM to 8:45 AM to align with yout