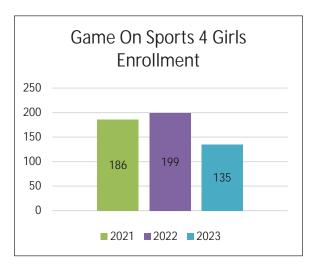

# Specialty Camps Game On! Sports 4 Girls

This was our third summer partnering with Game On! Sports 4 Girls Camp. It ran for a total of eight weeks in 2023. This camp offers 8-week, 4-week, and 2-week registration options. The camp day ran from 9 AM to 3 PM from Monday through Friday and was located at South and West Schools this summer. During the summer, campers enjoyed trips to the beach and even got to cheer for the Chicago Sky.

In 2023, Game On! saw a decrease in revenue and total enrollment due to not offering nine weeks of camp. The District has a 75/25% revenue split agreement with Game-On!. This camp has a regional draw and attracts participants from other communities and Glencoe residents. Game On! plans to bring back cluster busing in 2024 to help increase enrollment.









#### **Future Considerations**

Each year we strive to improve our camps and operations. In the process of debriefing from the 2023 camp season and reviewing the seasonal staff and parent survey results, the camp team developed a list of considerations for the 2024 camp season.

- Create a user guide for ePact to help improve the camp paperwork process for customers
- Continue developing ePact dashboards to collect camper information in an efficient manner
- Expand our summer staff recruiting efforts
- Consider the fiscal impact of the increase of contractual and supplies costs for the upcoming summer
- Utilize Talent LMS to train summer seasonal staff
- Consider the fiscal impact of high staff retention rates and wage scale increases and adjust budget projections and camp fees acc