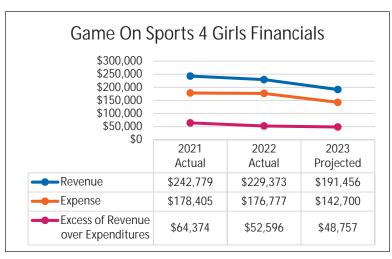

# Specialty Camps Game On! Sports 4 Girls

This was our third summer partnering with Game On! Sports 4 Girls Camp. It ran for a total of eight weeks in 2023. This camp offers 8-week, 4-week, and 2-week registration options. The camp day ran from 9 AM to 3 PM from Monday through Friday and was located at South and West Schools this summer. During the summer, campers enjoyed trips to the beach and even got to cheer for the Chicago Sky.

In 2023, Game On! saw a decrease in revenue and total enrollment due to not offering nine weeks of camp. The District has a 75/25% revenue split agreement with Game-On!. This camp has a regional draw and attracts participants from other communities and Glencoe residents. Game On! plans to bring back cluster busing in 2024 to help increase enrollment.









#### **Future Considerations**

Each year we strive to improve our camps and operations. In the process of debriefing from the 2023 camp season and reviewing the seasonal staff and parent survey results, the camp team developed a list of considerations for the 2024 camp season.

- Create a user guide for ePact to help improve the camp paperwork process for customers
- Continue developing ePact dashboards to collect camper information in an efficient manner
- Expand our summer staff recruiting efforts
- Consider the fiscal impact of the increase of contractual and supplies costs for the upcoming summer
- Utilize Talent LMS to train summer seasonal staff
- Consider the fiscal impact of high staff retention rates and wage scale increases and adjust budget projections and camp fees accor