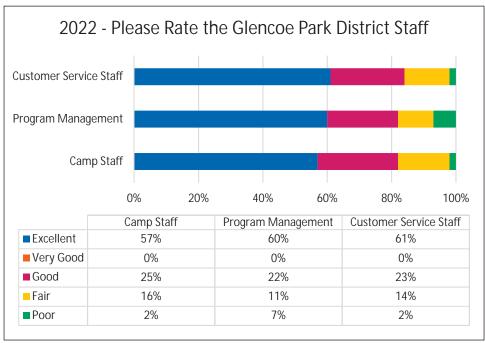

verall experience.

We had our largest response to the survey this year. Responses to the survey were overwhelmingly positive with very few unsatisfactory responses. Camp families continue to appreciate the safety, affordability, and organization of all of our camp programs. Please note we added a fifth option of "Very Good" in the 2023 survey to create a 5-point scale.







Overall, the satisfaction with our camps in 2023 continued to be strong compared to previous years. In regards to satisfaction, 96% of parents found our camps to be in the category of good, very good, or excellent.







Overall, the rating of Park District staff in 2023 continued to improve compared to previous years. Most notably the feedback was rated over 95% in the options of good, very good, and excellent.







#### Overall Camp Participation & Financial Information

Overall, camp financials are trending in a positive direction. Enrollment and excess revenue over expenditures has increased over the last four years. We continue to see the interest in specialty camps grow. Strong demand also continues for full-day camp options and specifically the need for care outside of the typical camp day. There was also growth in full 8-week options. We are projecting an increase excess of revenue over expenditures of \$72,375 over 2022 actuals and \$46,768 over budgeted. Please note these numbers do not include Aquatics and Sailing Camp. Aquatics and Sailing Camp numbers will be presented as part of the Lakefront Report.







#### Appendix A – Camp Schedules



























### VII. Executive