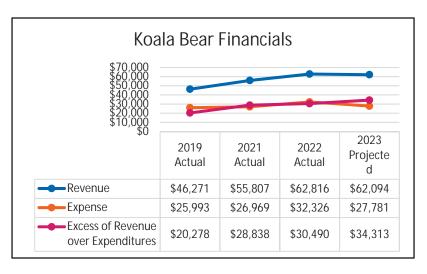

, DJ Dance Party and Starlab.

Our expenses were higher this year from previous years due to the added days the camp was running and higher wages. We will continue to offer the Monday-Friday and Monday, Wednesday, Friday options as well as adding an extended day option from 11:30 AM-1 PM.









#### Koala Bears

Koala Bears is our four-year-old camp. The camp runs Monday-Friday 9 AM-1 PM with the option of extending the day until 3 PM. There were two full camp groups of 20 children each, of the 40 enrolled, 12 stayed until 3pm. Koala Bears camp visits our local parks and the beach. The Koalas participated in special performances such as Bach to Rock music class, DJ Dance Party, bounce house day and Starlab. We will explore ways to increase outdoor time and walking trips for next year.







#### Kinder Korner

Kinder Korner Camp is for participants entering Kindergarten. The camp runs Monday-Friday with several different time options. They can register for 7 AM-6 PM, 8:45 AM-1 PM, or 8:45 AM-3 PM. This year, we changed the start time from 9 AM to 8:45 AM to align with youth camps as we share a carline. We had three full camp groups. Kinder Korner goes to local parks and the beach as well as participating in special performances such as Bach to Rock music class, DJ Dance Party, bounce house day and Starlab. Wages were higher this year as we added a fourth camp director due to expected time off from other directors and counselors to maintain ratios and ensure safety throughout the summer. We will explore ways to increase outdoor time and walking trips for next year.



##