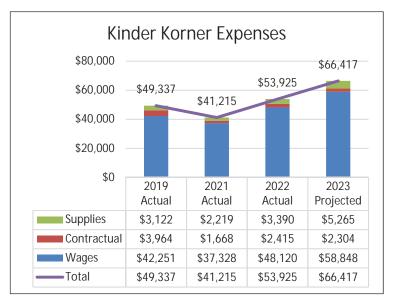

f from other directors and counselors to maintain ratios and ensure safety throughout the summer. We will explore ways to increase outdoor time and walking trips for next year.



#### Camp Data

The charts below include enrollment, expenses, and overall financial trends for Kinder Korner from 2019-2023.





#### Preschool Summer's Beginning and End

Preschool Summer's Beginning Camp enrollment was down from 2022 but inline with 2021. We had 20 children with a small waitlist. Summer's End this year, we only offered 9 AM-1 PM for 3- to 4-year-olds. Campers who were entering Kindergarten joined the Youth Summer's End Camp. Shortened camp hours and lower enrollment made staffing more successful this summer. Next year we will look at adding additional contractual programming to these weeks.





#### Youth and Teen Camps

Youth and Teen camps consist of five registration options for those entering first through ninth grade. All our youth camps offer 8-week and 4-week registration options. This summer we continued to use the Glencoe Camp App. This mobile app allowed our parents to view camp calendars, receive important updates and view camp photos on their phones. The app sent push notifications to parents, reminding them of the scheduled activities for each day including what to bring, drop-off/pick-up locations, and pictures of their camper's day.

#### Sun Fun

Sun Fun camp is for participants entering first through third grade. This camp runs Monday-Friday from 8:45 AM-3 PM for 8 weeks. This camp offers 8-week, 4-week, and 2-week registration options. Sun Fun has options fo