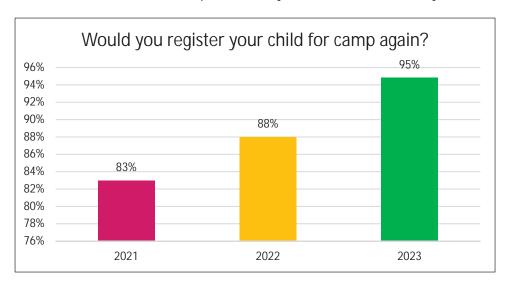

e camp participants' families to solicit feedback used to improve and make changes to the camp program the following year. This year, 126 camp families completed the survey (103 in 2022, 46 in 2021, and 113 in 2019). The survey is created, distributed, and analyzed using Survey Monkey. Camp participants were asked about their camp experience from the registration process to staff, facilities, activities, field trips, and overall experience.

We had our largest response to the survey this year. Responses to the survey were overwhelmingly positive with very few unsatisfactory responses. Camp families continue to appreciate the safety, affordability, and organization of all of our camp programs. Please note we added a fifth option of "Very Good" in the 2023 survey to create a 5-point scale.







Overall, the satisfaction with our camps in 2023 continued to be strong compared to previous years. In regards to satisfaction, 96% of parents found our camps to be in the category of good, very good, or excellent.







Overall, the rating of Park District staff in 2023 continued to improve compared to previous years. Most notably the feedback was rated over 95% in the options of good, very good, and excellent.







#### Overall Camp Participation & Financial Information

Overall, camp financials are trending in a positive direction. Enrollment and excess revenue over expenditures has increased over the last four years. We continue to see the interest in specialty camps grow. Strong demand also continues for full-day camp options and specifically the need for care outside of the