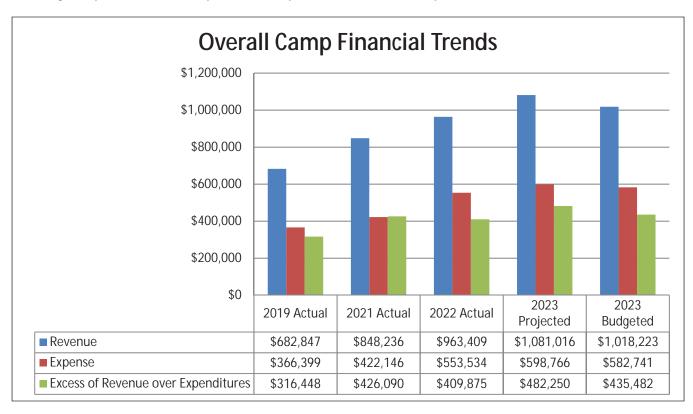

he feedback was rated over 95% in the options of good, very good, and excellent.







#### Overall Camp Participation & Financial Information

Overall, camp financials are trending in a positive direction. Enrollment and excess revenue over expenditures has increased over the last four years. We continue to see the interest in specialty camps grow. Strong demand also continues for full-day camp options and specifically the need for care outside of the typical camp day. There was also growth in full 8-week options. We are projecting an increase excess of revenue over expenditures of \$72,375 over 2022 actuals and \$46,768 over budgeted. Please note these numbers do not include Aquatics and Sailing Camp. Aquatics and Sailing Camp numbers will be presented as part of the Lakefront Report.







#### Appendix A – Camp Schedules



























### VII. Executive Director's Report

Glencoe Park District October 2023 Board Meeting

## Glencoe Park District Executive Director's Report October 2023

#### IPRA, IAPD, and Legislative Updates

#### IAPD Educational Offerings

John, Kyle, and Bobby, will be attending the IAPD Legal Symposium on Thursday, November 2. This symposium is one of the best ways to make sure our agency is keeping up-to-date with recent legal changes affecting park and recreation agencies. This year's symposium will once again be held at The Conference Center at Hyatt Lodge, which was formerly McDonald's University, located in Oak Brook.

#### IRPA/IAPD Conference

The Soaring to New Heights Conference is scheduled from January 25-28, 2023. This c