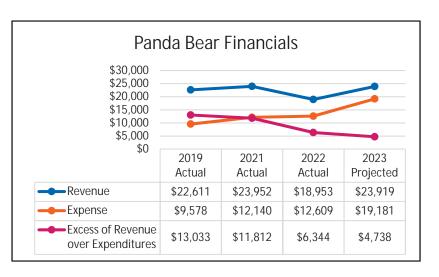

day, Wednesday, and Friday Panda Bears group. Next summer we plan to add an extended day option from 11:15 AM-12:15 PM.

#### Panda Bears

Panda Bears Camp is our three-year-old camp. This year, we had two options for Panda Bears. This included option 1 of Monday, Wednesday, and Friday or option 2 of Monday-Friday from 9-11:30 AM. They had one group for each section. The Panda Bear Camp stayed at Takiff Center and participated in on-site activities including Bach to Rock music class, bounce house day, DJ Dance Party and Starlab.

Our expenses were higher this year from previous years due to the added days the camp was running and higher wages. We will continue to offer the Monday-Friday and Monday, Wednesday, Friday options as well as adding an extended day option from 11:30 AM-1 PM.









#### Koala Bears

Koala Bears is our four-year-old camp. The camp runs Monday-Friday 9 AM-1 PM with the option of extending the day until 3 PM. There were two full camp groups of 20 children each, of the 40 enrolled, 12 stayed until 3pm. Koala Bears camp visits our local parks and the beach. The Koalas participated in special performances such as Bach to Rock music class, DJ Dance Party, bounce house day and Starlab. We will explore ways to increase outdoor time and walking trips for next year.







#### Kinder Korner

Kinder Korner Camp is for participants entering Kindergarten. The camp runs Monday-Friday with several different time options. They can register for 7 AM-6 PM, 8:45 AM-1 PM, or 8:45 AM-3 PM. This year, we changed the start time from 9 AM to 8:45 AM to align with youth