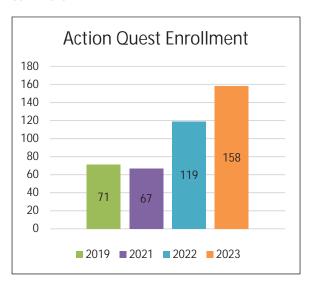

the trip until dinner followed by a return to Takiff for their much-anticipated overnighter. Action Quest slept at Takiff and then went to the beach the next day. A newly added field trip for this summer, Action Quest visited the Skokie Lagoons for a guided canoeing trip.

In 2023, we continued to see large enrollment numbers in 1-week registrations for Action Quest. Participants appreciated the flexibility around other specialty camps that Action Quest allows for, such as overnight or specialty sports camps. Contractual expenses continue to increase due to field trips and bussing costs. Staff expects to continue seeing these contractual expenses increase.

The charts below include data for enrollment, overall financial trends, and expenses for Action Quest during the last four summers.





#### Summer's End

Summer's End Camp is offered for kindergarten through fifth graders as an extension week to our 8-week camp option. Campers enjoyed trips to Wheeling Water Park, Shedd Aquarium, and the beach. They also participated in a special water day and campers' choice day activities. In 2023, we had 80 campers enrolled compared to 37 campers in 2021 and 2019.





#### Counselor in Training

#### Half-Day

The half-day Counselor in Training program is designed for children entering 7th through 10th grade. Camp runs Monday-Friday from 8:30 AM-1 PM for the full 8-weeks of summer camp. In previous years the camp ran until 12 PM; however this year, we changed the time to align with more of the preschool camp groups. CITs have the option to register for 8-week or 4-week options. Th