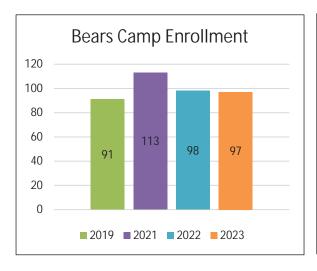

the Brightwheel app for check-in and check-out as well as to post updates and photos throughout the day.



#### Camp Data for Bears Camps

As seen below, enrollment remained consistent during the past four years. It is noted that our overall expenses were higher compared to previous years due to the continued increase in the minimum wage, year-round ELC staff working camp for the first time, and camp logo changes leading to an increase in the apparel order.

At the end of camp we sent out a survey of our contractual programming to the Bears and Kinder Korner directors as well as Children's Circle lead teachers to get feedback on the programming offered and to gauge what their students enjoyed or didn't enjoy. The survey results will be used when planning the activities for next summer.







#### **Baby Bears**

Baby Bears is our weekly "parent and tot" program for those under two-years-old. The Baby Bears meet on Thursdays from 10-11 AM and a parent or guardian must stay. This program is an introduction to Glencoe Park District preschool programming and camps for young families in a parent-tot setting.

# This year we moved Baby Bears to Thursday to have it on a different day from Tots-n-Tunes. We saw an increase in consistency for attendance and we attribute that to the day switch. Next year, we will look at adding a counselor to assist the Director if enrollment continues to increase. This program was not run prior to 2021.

#### **Teddy Bears**

Teddy Bears Camp is our two-year-old camp and operates Tuesdays and Thursdays from 9:15-11:15 AM. Teddy Bears had one camp