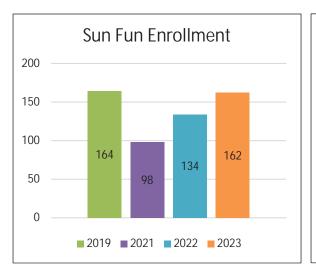

s entering first through third grade. This camp runs Monday-Friday from 8:45 AM-3 PM for 8 weeks. This camp offers 8-week, 4-week, and 2-week registration options. Sun Fun has options for before (7-8:45 AM) and aftercare (3-6 PM)

Sun Fun Camp is one of the signature camps of the Glencoe Park District. Camper activities include sports, crafts, camp games, and visits with specialty staff, such as ceramics and art. Campers also go on weekly beach trips, theme days, and field trips. Highlights this year included water park visits to favorites such as Wheeling Water Park. Campers cheered on the Chicago Dogs, explored Santa's Village Amusement Park, competed in Color Wars, and showcased their dances at Parent's Night. Campers participated in 2 undernighters that featured special activities.









#### Camp Adventure

Camp Adventure is a signature camp of the Glencoe Park District. This camp serves participants in the fourth and fifth grade. This camp runs Monday-Friday from 8:45 AM-3 PM for 8 weeks. This camp offers 8-week, 4-week, and 2-week registration options. Camp Adventure has options for before care (7-8:45 AM) and aftercare (3-6 PM). Campers develop relationships with peers, travel on field trips, play sports and games, and enjoy special theme days. Highlights from this summer included canoeing the Skokie Lagoons, escaping a mobile escape room twice, and an extended day field trip to the largest water park in Illinois, Raging Waves. Campers also enjoyed two overnighters at Takiff Center, cookouts, and an end of summer beach party.

The charts below include data for en