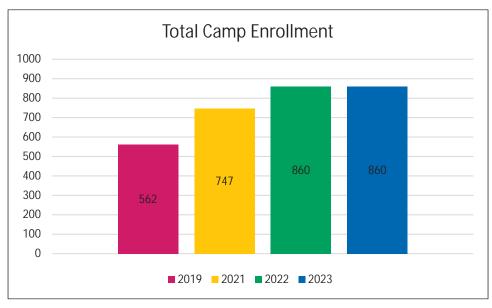

feedback was rated over 95% in the options of good, very good, and excellent.







#### Overall Camp Participation & Financial Information

Overall, camp financials are trending in a positive direction. Enrollment and excess revenue over expenditures has increased over the last four years. We continue to see the interest in specialty camps grow. Strong demand also continues for full-day camp options and specifically the need for care outside of the typical camp day. There was also growth in full 8-week options. We are projecting an increase excess of revenue over expenditures of \$72,375 over 2022 actuals and \$46,768 over budgeted. Please note these numbers do not include Aquatics and Sailing Camp. Aquatics and Sailing Camp numbers will be presented as part of the Lakefront Report.







#### Appendix A – Camp Schedules



























### VII. Executive Director's Report

Glencoe Park District October 2023 Board Meeting

## Glencoe Park District Executive Director's Report October 2023

#### IPRA, IAPD, and Legislative Updates

#### IAPD Educational Offerings

John, Kyle, and Bobby, will be attending the IAPD Legal Symposium on Thursday, November 2. This symposium is one of the best ways to make sure our agency is keeping up-to-date with recent legal changes affecting park and recreation agencies. This year's symposium will once again be held at The Conference Center at Hyatt Lodge, which was formerly McDonald's University, located in Oak Brook.

#### IRPA/IAPD Conference

The Soaring to New Heights Conference is scheduled from January 25-28, 2023. This con