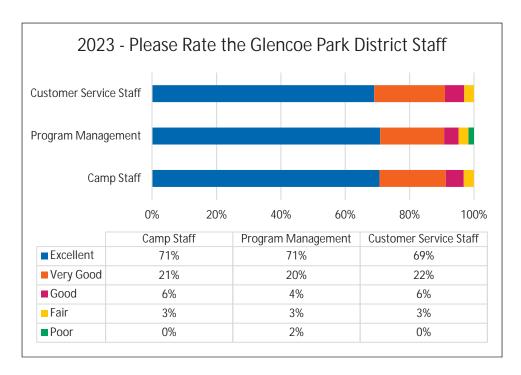

overall experience.

We had our largest response to the survey this year. Responses to the survey were overwhelmingly positive with very few unsatisfactory responses. Camp families continue to appreciate the safety, affordability, and organization of all of our camp programs. Please note we added a fifth option of "Very Good" in the 2023 survey to create a 5-point scale.







Overall, the satisfaction with our camps in 2023 continued to be strong compared to previous years. In regards to satisfaction, 96% of parents found our camps to be in the category of good, very good, or excellent.







Overall, the rating of Park District staff in 2023 continued to improve compared to previous years. Most notably the feedback was rated over 95% in the options of good, very good, and excellent.







#### Overall Camp Participation & Financial Information

Overall, camp financials are trending in a positive direction. Enrollment and excess revenue over expenditures has increased over the last four years. We continue to see the interest in specialty camps grow. Strong demand also continues for full-day camp options and specifically the need for care outside of the typical camp day. There was also growth in full 8-week options. We are projecting an increase excess of revenue over expenditures of \$72,375 over 2022 actuals and \$46,768 over budgeted. Please note these numbers do not include Aquatics and Sailing Camp. Aquatics and Sailing Camp numbers will be presented as part of the Lakefront Report.







#### Appendix A – Camp Schedules



























### VII. Executi