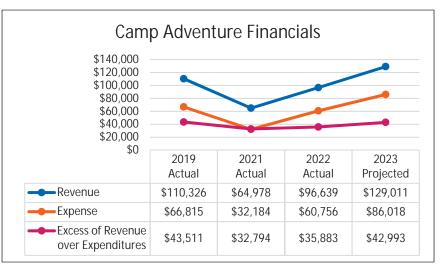

serves participants in the fourth and fifth grade. This camp runs Monday-Friday from 8:45 AM-3 PM for 8 weeks. This camp offers 8-week, 4-week, and 2-week registration options. Camp Adventure has options for before care (7-8:45 AM) and aftercare (3-6 PM). Campers develop relationships with peers, travel on field trips, play sports and games, and enjoy special theme days. Highlights from this summer included canoeing the Skokie Lagoons, escaping a mobile escape room twice, and an extended day field trip to the largest water park in Illinois, Raging Waves. Campers also enjoyed two overnighters at Takiff Center, cookouts, and an end of summer beach party.

The charts below include data for enrollment, overall financial trends, and expenses for Camp Adventure during the last four summers.









#### **Action Quest**

Action Quest is our camp for participants entering sixth through eighth grade. This camp runs Monday-Friday from 9:15 AM-3:15 PM and is located at the Glencoe Youth Services building at Berlin Park. This camp offers 8-week, 4-week, and 1-week registration options. Action Quest campers travel 3 times per week. Action Quest returned to Six Flags this summer and campers got to enjoy the trip until dinner followed by a return to Takiff for their much-anticipated overnighter. Action Quest slept at Takiff and then went to the beach the next day. A newly added field trip for this summer, Action Quest visited the Skokie Lagoons for a guided canoeing trip.

In 2023, we continued to see large enrollment numbers in 1-week registrations for Action Quest. Participants appre