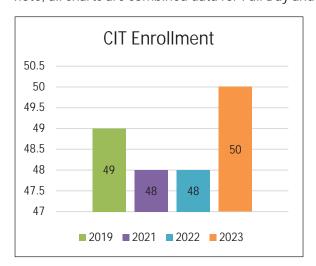

s Monday-Friday from 8:30 AM-3 PM for the full 8 weeks of summer camp. CITs have the option to register for 8-week or 4-week options. CIT camp exposes campers to a mixture of day camp activities and camp staff experiences. CIT camp thoughtfully integrates enjoyable summer activities with job training skills to prepare participants for a potential job on the camp staff team at the Glencoe Park District. CITs are assigned to camp groups based at the Takiff Center and are expected to assist the camp staff and learn daily camp operations. CITs receive a weekly evaluation, highlighting strengths, areas to improve, and weekly goals to become the ideal candidate for a camp position in the future. Please note, all charts are combined data for Full Day and Half Day Counselor-in-Training programs.









# Specialty Camps Game On! Sports 4 Girls

This was our third summer partnering with Game On! Sports 4 Girls Camp. It ran for a total of eight weeks in 2023. This camp offers 8-week, 4-week, and 2-week registration options. The camp day ran from 9 AM to 3 PM from Monday through Friday and was located at South and West Schools this summer. During the summer, campers enjoyed trips to the beach and even got to cheer for the Chicago Sky.

In 2023, Game On! saw a decrease in revenue and total enrollment due to not offering nine weeks of camp. The District has a 75/25% revenue split agreement with Game-On!. This camp has a regional draw and attracts participants from other communities and Glencoe residents. Game On! plans to bring back cluster busing in 2024 to help increase enrollment.