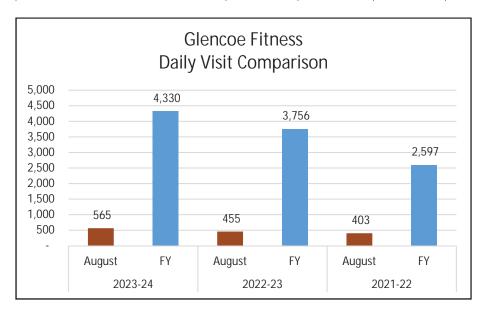

| 24   | 24   |
| Short-Term Member                         | 13     | 22   | 18   |
| Total Members                             | 174    | 176  | 172  |

| Fitness Center Revenue As of 8/31 | 2023     | 2022     | 2021     |
|-----------------------------------|----------|----------|----------|
| March                             | \$3,246  | \$3,784  | \$2,210  |
| April                             | \$3,117  | \$4,407  | \$2,648  |
| May                               | \$4,886  | \$5,576  | \$2,570  |
| June                              | \$3,518  | \$3,861  | \$2,858  |
| July                              | \$4,269  | \$3,457  | \$2,593  |
| August                            | \$3,515  | \$4,004  | \$3,144  |
| Total                             | \$22,551 | \$25,089 | \$16,023 |



#### **Takiff Center**

| Takiff Center Rentals As of 8/31 | 2023-24   | 2022-23  | 2021-22  |
|----------------------------------|-----------|----------|----------|
| Revenue                          | \$42,540* | \$36,038 | \$17,154 |

<sup>\*</sup>Does not include \$20,097 large one-off rental

#### **Park Permits and Court Rentals**

| Outdoor Usage     | # Resei | rvations | Revenue  |          |  |
|-------------------|---------|----------|----------|----------|--|
| As of 8/31        | 2023    | 2022     | 2023     | 2022     |  |
| Park Permits      | 37      | 61       | \$3,697  | \$5,604  |  |
| Pickleball Courts | 443     | 336      | \$9,298  | \$4,100  |  |
| Tennis Courts     | 68      | 84       | \$1,400  | \$1,170  |  |
| Total             | 548     | 481      | \$14,39