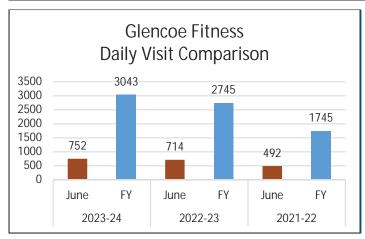

| 45  | 37    |
| Student                    | 24           | 27   | 28   | 24             | 23  | 23    |
| Short-Term                 | 18           | 27   | 10   | 18             | 18  | 17    |
| Total Members              | 172          | 165  | 115  | 172            | 175 | 159   |

| Fitness Center Revenue As of 6/30 | 2023     | 2022     | 2021     |
|-----------------------------------|----------|----------|----------|
| March                             | \$3,246  | \$3,784  | \$2,210  |
| April                             | \$3,117  | \$4,407  | \$2,648  |
| May                               | \$4,886  | \$5,576  | \$2,570  |
| June                              | \$3,518  | \$3,861  | \$2,858  |
| Total                             | \$14,766 | \$17,627 | \$10,285 |



#### **Takiff Center**

Rentals at Takiff continue to remain ahead of previous years. We continue to host blood drives through the American Red Cross every quarter.

| Takiff Center Rentals As of 6/30 | 2023-24  | 2022-23  | 2021-22  |
|----------------------------------|----------|----------|----------|
| Revenue                          | \$21,346 | \$16,184 | \$10,673 |

#### **Park Permits and Court Rentals**

| Outdoor Usage     | Reservations |      | Revenue  |         |
|-------------------|--------------|------|----------|---------|
| As of 6/30        | 2023         | 2022 | 2023     | 2022    |
| Park Permits      | 26           | 48   | \$3,104  | \$4,592 |
| Pickleball Courts | 298          | 200  | \$6,307  | \$2,110 |
| Tennis Courts     | 39           | 64   | \$845    |