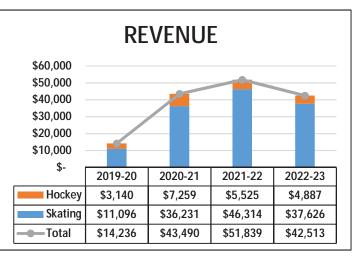

A comprehensive Watts Annual Report will be presented at the next Board meeting.

The packet includes several legislative updates; in particular, a bill that was introduced for mandatory \$20/hour for lifeguards. While we don't think it will move on, this bill would be detrimental to park districts. If it does advance, the Board may be asked to contact our representatives. Discussion ensued.