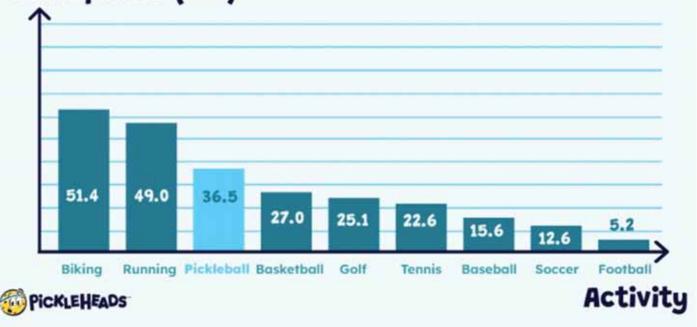

onded the motion. No further discussion ensued. Roll call vote taken:

AYES: Covey, Schneider, Spain, Brooks

NAYS: None ABSENT: Boron

The motion passed.

Respectfully submitted

Lisa M. Sheppard Secretary



# **Board Input**

- Pickleball Model
- Park Hours Ordinance
- Discussion of Hybrid Courts

## **Pickleball Timeline**



## **Key Pickleball Stats for 2023**



36.5 million
Number of pickleball
players in the US



158.6%

Pickleball's average growth rate over the last 3 years



18-34

Largest age bracket of pickleball players (28.8% of total)



10,320

Number of places to play pickleball in the US



\$152.8 million

Pickleball paddle market size in 2021



7.7%

Forecasted compound annual growth rate through 2028





## Participation Rates for Popular Sports and Activities







## **Programming**

- Classes/Match Play
  - Tuesdays/Thursdays
    - 12-3 PM and 5:30-8 PM
  - Wednesdays
    - 3:30-8 PM
  - Currently 328 adult participants enrolled for Spring/Summer including 42 on the waitlist
  - 18 youth/teen participants



## **Program Data**

#### **Racquet Sports**

| As of 3/31 | <b>Enrollment</b> | Revenue  |
|------------|-------------------|----------|
| Pickleball | 345               | \$41,810 |
| Tennis     | 279               | \$48,469 |
| Total      | 607               | \$90,279 |

#### Pickleball Player Breakdown

|                       | Non-unique                  | <u>Unique</u>               |
|-----------------------|-----------------------------|-----------------------------|
| Resident              | 274                         | 116