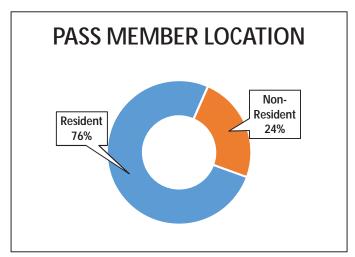

| Resident/Non-Residents |
|-----------------------|------------------------|
| All-Access Pass       | \$60/120               |
| Guest Pass (5 visits) | \$50/75                |

The Pass Member Location pie chart shows where passholders reside. During the 2022-23 season, 76% of passholders were from Glencoe. The remaining 24% consisted of pass holders from Winnetka, Wilmette, Northbrook, Highland Park, and a small percentage of other area communities. This compares to 81% in 2020-21 and 77% in 2021-22.

The Pass Age Breakdown chart below shows the ages for all passholders. During the 2022-23 season, 67% of passholders were under 18. This compares to 65% in 2021-22 and 52% in 2020-21. We are seeing a trend in high usage by the 11-18 year old age group during our open hockey.







The following chart shows the total number of passes for each membership option over the last four seasons. This season there was only one pass option that allowed for all-access to the ice rink.

| # Passes Sold                   |     |       |        |        |  |  |  |
|---------------------------------|-----|-------|--------|--------|--|--|--|
| 2019-20 2020-21 2021-22 2022-23 |     |       |        |        |  |  |  |
| Skating Pass                    | 247 | 1,571 | 1,859* | 1,406* |  |  |  |
| Hockey Pass                     | 56  | 292   | 1,009  |        |  |  |  |
| Guest Pass                      | 0   | 260   | 285    | 155    |  |  |  |
| Total Passes Sold               | 303 | 2,123 | 2,144  | 1,561  |  |  |  |

<sup>\*</sup>All-Access Pass only.

The following graph s