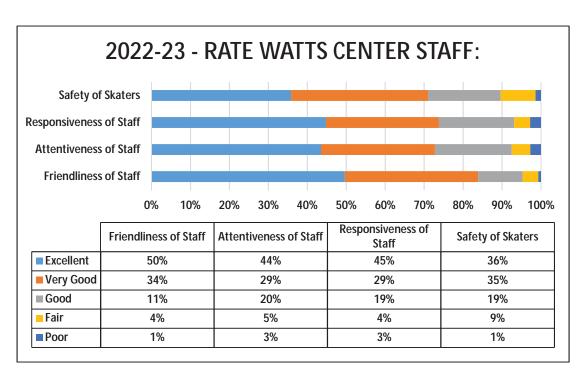

A comprehensive Watts Annual Report will be presented at the next Board meeting.

The packet includes several legislative updates; in particular, a bill that was introduced for mandatory \$20/hour for lifeguards. While we don't think it will move on, this bill would be detrimental to park districts. If it does advance, the Board may be asked to contact our representatives. Discussion ensued.