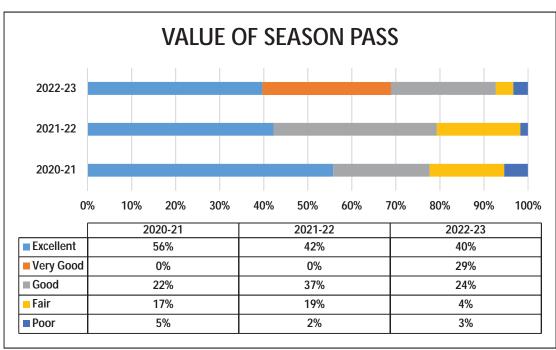

|
| Total Revenue                                            | \$181,388 | \$261,706 | \$295,943 | \$256,711            |
| Total Expenditures                                       | \$287,262 | \$291,985 | \$305,254 | \$330,975            |
| Skating/Hockey Class Excess of Revenue over Expenditures | \$10,252  | \$36,448  | \$40,539  | \$32,658             |
| Excess of Revenue over Expenditures                      | \$95,622  | \$6,169   | \$31,228  | \$41,606             |



#### PARTICIPANT FEEDBACK

After every season, staff survey ice rink passholders for their feedback about their experience at the facility. We had 152 total responses. This is compared to 120 in 2021-22 and 167 in 2020-21 season. Compiled on the following pages is important feedback received from pass holders.





Please note in 2020-21 and 2021-22 there was not a "very good" option in the survey for these questions.







Please note in 2021-22 there was not a "very good" option in the survey for this question.







Please note in 2021-22 there was not a "very good" option in the survey for this question.

#### APPENDIX A: WATTS ICE CENTER RINK SCHEDULE

#### REGULAR SEASON ICE RINK SCHEDULE

Below are graphics of our regular season ice rink schedule. This was for November 25-December 22 and January 9-February 26.

## **Open Skate**

Monday-Friday 12-1:15 PM 1:30-2:45 PM 3-7 PM

Saturday 11 AM-4:30 PM

Sunday 11 AM-4:30 PM

## **Open Hockey**

Monday-Friday 12-1:15 PM 1:30-2:45 PM 3-4 PM 4:15-5:15 PM 5:30-6:30 PM 6:45-7:45 PM 8-9 PM

> Saturday 2:30-4 PM

Sunday 8-9:30 AM 9:45-10:45 AM 11 AM-1