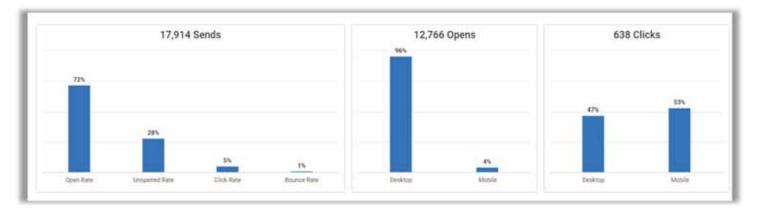

han the same month in 2022 (and +102% higher than the month of February).

Our most popular pages for the month were "Add to Cart", WebTrac home page, our spring brochure, "Checkout" and "Login to Account" pages. These pages are all related to registration, which was held on March 9 for Glencoe residents and March 13 for non-residents.



Our online spring/summer digital guide has received 9,140 views, with 6,102 link clicks since publication. 72% of views are from a smartphone and the most popular time of day to read the guide is from 7 PM to 10 PM.



#### **Email Marketing**

We sent 7 email blasts to 17,914 email addresses in March. 72% or 12,766 people opened the emails, with a 5% click rate. The open rate is +1% above the industry average.

#### Email Marketing Statistics for March



#### Social Media

We have 6,672 social media followers and earned 131,405 social media impressions in the month of March. Our Facebook impressions are higher than normal, partly from the Love Where You Work ad campaign.



Our most popular Instagram and Twitter posts in March



agreement with enb\_parks we are pleased to offer Glencoe dogs a new place to play!

The Northbrook Dog Park is a place where your pooch can play, socialize and exercise. Learn more: litrutzss pic.twitter.com/vPCcZHa3T

Top Tweet earned 154 impressions Unleash the zoomies! Through a new

Submitted by: Erin Classen

Superintendent of Marketing and Communications

## Recreation and Facilities Department Report April 2023

#### **Community Engagement & Special Events: Nate Van Allen**

| Date    | Event           |