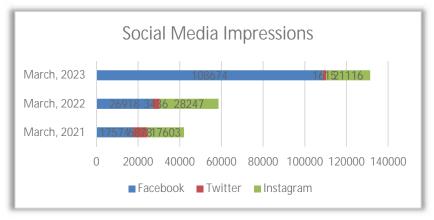

are all related to registration, which was held on March 9 for Glencoe residents and March 13 for non-residents.



Our online spring/summer digital guide has received 9,140 views, with 6,102 link clicks since publication. 72% of views are from a smartphone and the most popular time of day to read the guide is from 7 PM to 10 PM.



#### **Email Marketing**

We sent 7 email blasts to 17,914 email addresses in March. 72% or 12,766 people opened the emails, with a 5% click rate. The open rate is +1% above the industry average.

#### Email Marketing Statistics for March



#### Social Media

We have 6,672 social media followers and earned 131,405 social media impressions in the month of March. Our Facebook impressions are higher than normal, partly from the Love Where You Work ad campaign.



Our most popular Instagram and Twitter posts in March



agreement with enb\_parks we are pleased to offer Glencoe dogs a new place to play!

The Northbrook Dog Park is a place where your pooch can play, socialize and exercise. Learn more: litrutzss pic.twitter.com/vPCcZHa3T

Top Tweet earned 154 impressions Unleash the zoomies! Through a new

Submitted by: Erin Classen

Superintendent of Marketing and Communications

## Recreation and Facilities Department Report April 2023

#### **Community Engagement & Special Events: Nate Van Allen**

| Date    | Event           | Attendance    |
|---------|-----------------|---------------|
| 3/17/23 | Leprechaun Hunt | 240+          |
| 3/25/23 | Fire and Ice    | 48 (sold out) |

The Leprechaun Hunt was held at Takiff Center on March 17. Over 240