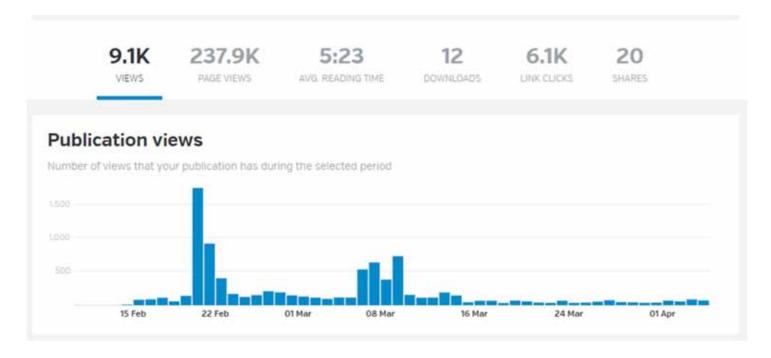

ion enrollment and revenue can be found in Appendix B

Submitted by: Lisa Sheppard, CPRP Executive Director

## Marketing/Communications Report April 2023

#### **Online Communication**

We had 108,936 pageviews in March, which is -7% lower than the same month in 2022 (and +102% higher than the month of February).

Our most popular pages for the month were "Add to Cart", WebTrac home page, our spring brochure, "Checkout" and "Login to Account" pages. These pages are all related to registration, which was held on March 9 for Glencoe residents and March 13 for non-residents.



Our online spring/summer digital guide has received 9,140 views, with 6,102 link clicks since publication. 72% of views are from a smartphone and the most popular time of day to read the guide is from 7 PM to 10 PM.



#### **Email Marketing**

We sent 7 email blasts to 17,914 email addresses in March. 72% or 12,766 people opened the emails, with a 5% click rate. The open rate is +1% above the industry average.

#### Email Marketing Statistics for March



#### Social Media

We have 6,672 social media followers and earned 131,405 social media impressions in the month of March. Our Facebook impressions are higher than normal, partly from the Love Where You Work ad campaign.



Our most popular Instagram and Twitter posts in March



agreement with enb\_parks we are pleased to offer Glencoe dogs a new place to play!

The Northbrook Dog Park is a place where your pooch can play, socialize and exercise. Learn more: litrutzss pic.twitter.com/vPCcZHa3T

Top Tweet earned 154 impressions Unleash the zoomies! T