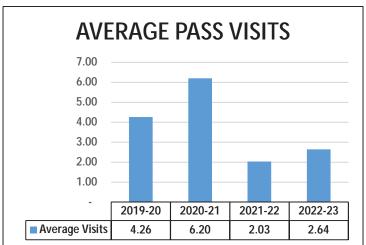

A comprehensive Watts Annual Report will be presented at the next Board meeting.

The packet includes several legislative updates; in particular, a bill that was introduced for mandatory \$20/hour for lifeguards. While we don't think it will move on, this bill would be detrimental to park districts. If it does advance, the Board may be asked to contact our representatives. Discussion ensued.