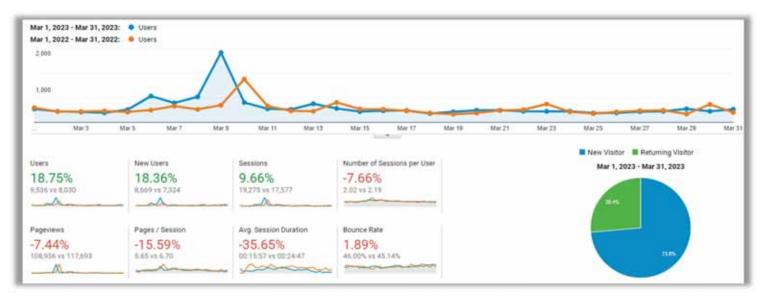

re currently full at 60 PM participants after increasing the capacity by 10 participants. Staff is working on transportation and staffing solutions to increase the capacity of the program.

More information on registration enrollment and revenue can be found in Appendix B

Submitted by: Lisa Sheppard, CPRP Executive Director

## Marketing/Communications Report April 2023

#### **Online Communication**

We had 108,936 pageviews in March, which is -7% lower than the same month in 2022 (and +102% higher than the month of February).

Our most popular pages for the month were "Add to Cart", WebTrac home page, our spring brochure, "Checkout" and "Login to Account" pages. These pages are all related to registration, which was held on March 9 for Glencoe residents and March 13 for non-residents.



Our online spring/summer digital guide has received 9,140 views, with 6,102 link clicks since publication. 72% of views are from a smartphone and the most popular time of day to read the guide is from 7 PM to 10 PM.



#### **Email Marketing**

We sent 7 email blasts to 17,914 email addresses in March. 72% or 12,766 people opened the emails, with a 5% click rate. The open rate is +1% above the industry average.

#### Email Marketing Statistics for March



#### Social Media

We have 6,672 social media followers and earned 131,405 social media impressions in the month of March. Our Facebook impressions are higher than normal, partly from the Love Where You Work ad campaign.



Our most popular Instagram and Twitter posts in March



agreement with enb\_parks we are pleased to offer Glenco