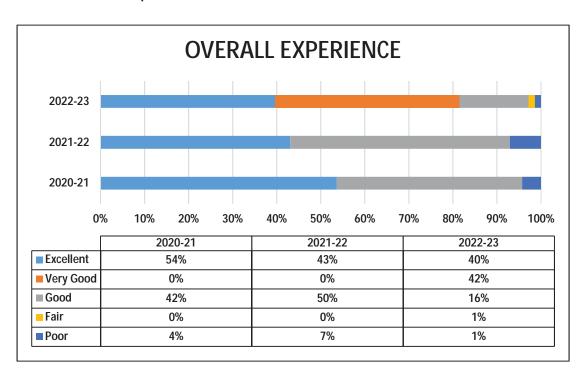

--|
| Total Revenue                                            | \$181,388 | \$261,706 | \$295,943 | \$256,711            |
| Total Expenditures                                       | \$287,262 | \$291,985 | \$305,254 | \$330,975            |
| Skating/Hockey Class Excess of Revenue over Expenditures | \$10,252  | \$36,448  | \$40,539  | \$32,658             |
| Excess of Revenue over Expenditures                      | \$95,622  | \$6,169   | \$31,228  | \$41,606             |



#### PARTICIPANT FEEDBACK

After every season, staff survey ice rink passholders for their feedback about their experience at the facility. We had 152 total responses. This is compared to 120 in 2021-22 and 167 in 2020-21 season. Compiled on the following pages is important feedback received from pass holders.





Please note in 2020-21 and 2021-22 there was not a "very good" option in the survey for these questions.







Please note in 2021-22 there was not a "very good" option in the survey for this question.







Please note in 2021-22 there was not a "very good" option in the survey for this question.

#### APPENDIX A: WATTS ICE CENTER RINK SCHEDULE

#### REGULAR SEASON ICE RINK SCHEDULE

Below are graphics of our regular season ice rink schedule. This was for November 25-December 22 and January 9-February 26.

## **Open Skate**

Monday-Friday 12-1:15 PM 1:30-2:45 PM 3-7 PM

Saturday 11 AM-4:30 PM

Sunday 11 AM-4:30 PM

## **Open Hockey**

Monday-Friday 12-1:15 PM 1:30-2:45 PM 3-4 PM 4:15-5:15 PM 5:30-6:30 PM 6:45-7:45 PM 8-9 PM

> Saturday 2:30-4 PM

Sunday 8-9:30 AM 9:45-10:45 AM 11 AM