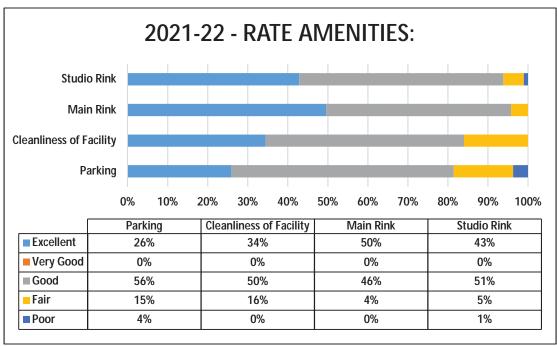

A comprehensive Watts Annual Report will be presented at the next Board meeting.

The packet includes several legislative updates; in particular, a bill that was introduced for mandatory \$20/hour for lifeguards. While we don't think it will move on, this bill would be detrimental to park districts. If it does advance, the Board may be asked to contact our representatives. Discussion ensued.