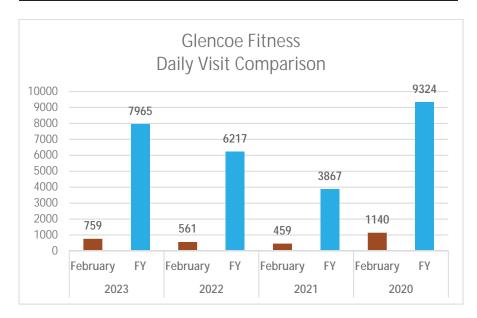

648  | \$50     |
| May                               | \$5,576  | \$2,570  | \$0      |
| June                              | \$3,861  | \$2,858  | \$0      |
| July                              | \$3,457  | \$2,593  | \$1,542  |
| August                            | \$4,004  | \$3,144  | \$1,580  |
| September                         | \$3,226  | \$3,289  | \$3,445  |
| October                           | \$3,778  | \$3,443  | \$1,883  |
| November                          | \$4,123  | \$3,427  | \$2,042  |
| December                          | \$4,859  | \$4,319  | \$2,082  |
| January                           | \$3,844  | \$3,543  | \$2,349  |
| February                          | \$4,431  | \$3,401  | \$2,209  |
| Total                             | \$49,349 | \$37,444 | \$20,824 |



#### **Takiff Center**

We have continued to see a high demand for private rentals at the Takiff Center. We are hosting various events, from birthday parties to family celebrations.

| Takiff Center Rentals As of 2/28 | 2022-23   | 2021-22  | 2020-21 |
|----------------------------------|-----------|----------|---------|
| Revenue                          | \$78,153* | \$50,867 | \$6,628 |

<sup>\*</sup>Includes deferred revenue for rentals booked for FY23-24

#### Glencoe Beach: Marty Kwiatkowski

| Beach Passes      | 2023   | 2023      | 2022   | 2022      |
|-------------------|--------|-----------|--------|-----------|
| As of 4/3         | Passes | Revenue   | Passes | Revenue   |
| Resident          | 1,437  | \$45,115  | 2,334  | \$81,690  |
| Non-Resident      | 257    | \$11,93