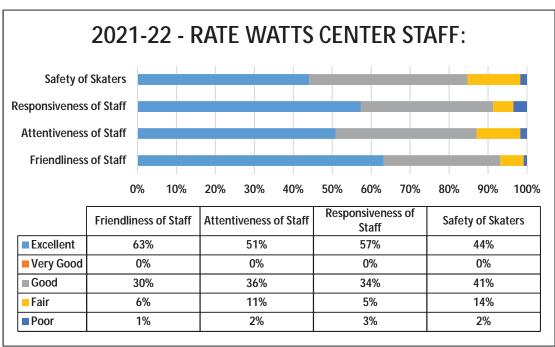

A comprehensive Watts Annual Report will be presented at the next Board meeting.

The packet includes several legislative updates; in particular, a bill that was introduced for mandatory \$20/hour for lifeguards. While we don't think it will move on, this bill would be detrimental to park districts. If it does advance, the Board may be asked to contact our representatives. Discussion ensued.