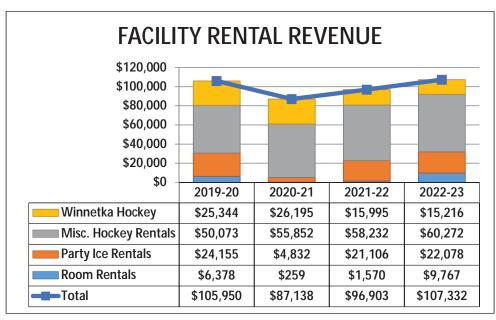

| \$219/274       |
| Recreation Room | \$91/100        | \$100/125       | \$106/133       |

There are a variety of permanent renters that use the facility consistently. The largest rental group is the Winnetka Hockey Club. Other private adult groups continue to rent weekly. Rentals have seen a steady trend of facility rental revenue. Winnetka Hockey usage continues to trend downward. Due to other area rinks being under construction and COVID, our typical permanent renter slots have been filled. This is anticipated to not consistently be the case in the future. Ice rental revenue can be affected largely by the weather each season. This season we had a highly successful season for facility rentals. This was in large part due to a mild winter with only a few weather-related cancelations.





#### NON-ICE RINK PROGRAMMING

#### KIDS CLUB AND SCHOOL DAY OFF PROGRAMMING

In 2022-23, Watts Center housed the before and after-school care Kids Club program. This program runs from 7-9 AM in the mornings and 3-6:30 PM in the evenings. There were 17 students in the AM care and 53 in the PM care. This is the sixth year the program has been housed in the Watts program room. Staff help students with homework, lead special games and activities, and help transport participants to other after-school activities.

In conjunction, our School Day Off programming is run at Watts Center. This program runs on days there is no school. During the 2022-23 fiscal year, there were 21 school day off programs with a total of 604 participants. This program typically travels off-site for special field tr