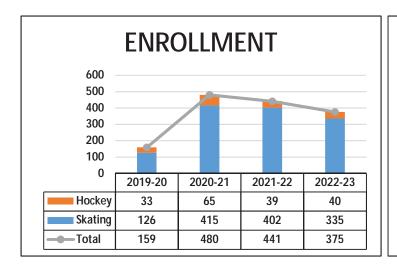

A comprehensive Watts Annual Report will be presented at the next Board meeting.

The packet includes several legislative updates; in particular, a bill that was introduced for mandatory \$20/hour for lifeguards. While we don't think it will move on, this bill would be detrimental to park districts. If it does advance, the Board may be asked to contact our representatives. Discussion ensued.