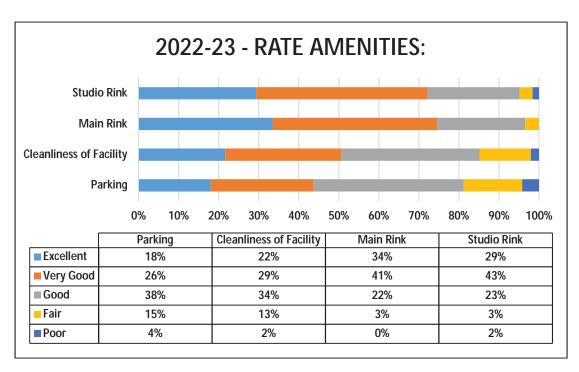

A comprehensive Watts Annual Report will be presented at the next Board meeting.

The packet includes several legislative updates; in particular, a bill that was introduced for mandatory \$20/hour for lifeguards. While we don't think it will move on, this bill would be detrimental to park districts. If it does advance, the Board may be asked to contact our representatives. Discussion ensued.