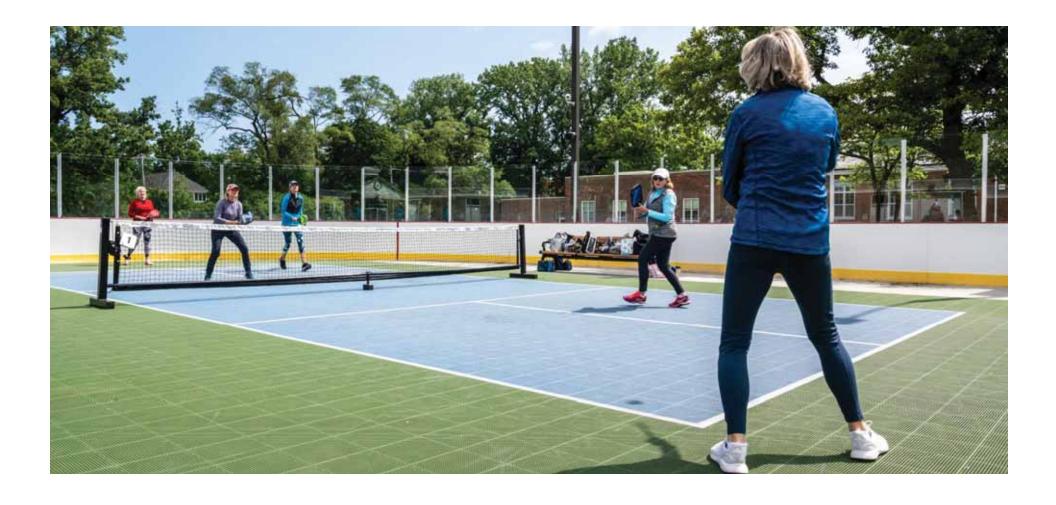

Fund 45 safety and security projects totaling \$89,000 are categorized as required and highly recommended.

Staff answered Commissioner questions and discussion ensued. Staff indicated that the upcoming community survey will drive future Fund 69 projects. The Friends Park's safety surface has been breaking down, staff indicated that repairs will be made until future playground replacements takes place. Discussion ensued including baseball field needed renovations, tennis courts renovations, and dedicated pickleball courts. Executive Director Sheppard recommended holding a discussion soon on the possibility of converting tennis courts to dedicated pickleball courts, with notifications to the neighbors and other interested parties. Discussion ensued on facility safety needs.