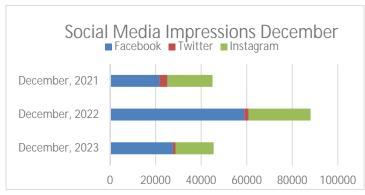

letes a purchase). We had 67,000 views in December, which -24% compared to November (registration was November 30). Our most popular pages for the month are WebTrac, activity search, Weinberg Family Recreation Center, homepage, log in, shopping cart, and calendar.

# **Email Marketing**

We sent 10 email blasts to 6,190 email addresses. 79% or 4,858 people opened the emails, with a 5% click rate. The open rate is +13% above the previous 30 days and +36% above the industry average.

### **Social Media**

Our social media followers and engagement continues to grow. We had 45,489 social media impressions in the month of December, which is approximately -48% compared to the previous year (which included paid ads totaling 36,507 impressions). The impressions are in line with December of 2021.



Our most popular Instagram and Twitter posts in December



# Glencoe Parks @GlencoeParks

A huge shoutout and heartfelt gratitude to Jonathan Miller for his outstanding achievement in completing his Eagle Scout project! So Jonathan dedicated his time and efforts to restore the beautiful Clara Dietz Bird Sanctuary, preserving its natural beauty for generations to come.

pic.twitter.com/pqAGODLJ4k



Submitted by: Erin Classen Superintendent of Marketing and Communications

# IX. GYS and GJHP Stipend Request

# **No Documents**

Glencoe Park District
January 2024 Board Meeting

# X. Action Item A: Approval of Beyond Your Base Agreement

Glencoe Park District January 2024 Board Meeting

# **MEMORANDUM**

**TO:** Board of Park Commissioners

**CC:** Department Heads

FROM: Lisa Sheppard, Ex