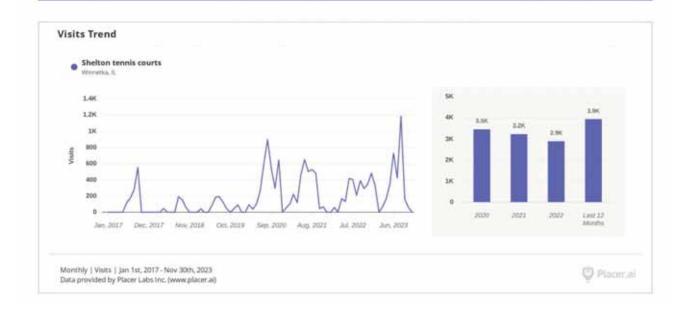

<u>Discussion on Fund 69</u>: Director Kuhs gave the Fund 69 presentation attached to these minutes. FY2023-24 Fund 69 project recap was reviewed. FY2024-25 proposed projects were reviewed including the architect engineering services for FY2025-26 projects within the Comprehensive Plan, tennis courts, ball diamonds, and Friends Park surfacing, as well as the FY2022-23 carryover gas kiln totaling \$937,000. Discussion ensued.

Fund 45 safety and security projects totaling \$89,000 are categorized as required and highly recommended.

Staff answered Commissioner questions and discussion ensued. Staff indicated that the upcoming community survey will drive future Fund 69 projects. The Friends Park's safety surface has been breaking down, staff indicated that repairs will be made until future playground replacements takes place. Discussion ensued including baseball field needed renovations, tennis courts renovations, and dedicated pickleball courts. Executive Director Sheppard recommended holding a discussion soon on the possibility of converting tennis courts to dedicated pickleball courts, with notifications to the neighbors and other interested parties. Discussion ensued on facility safety needs.