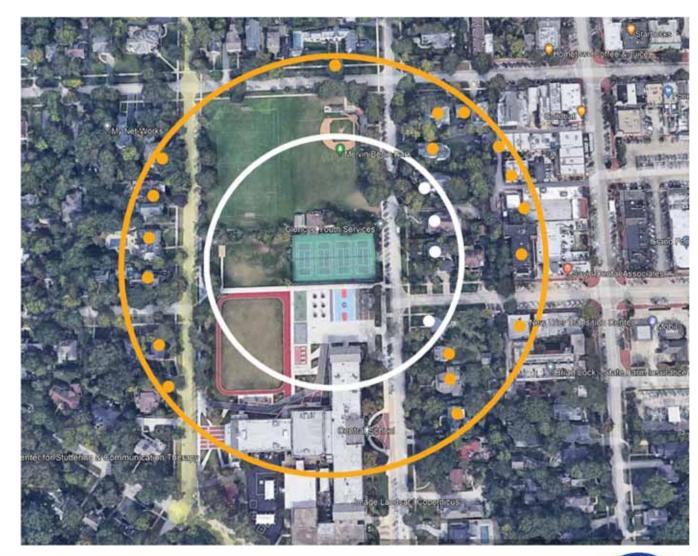

Fund 45 safety and security projects totaling \$89,000 are categorized as required and highly recommended.

Staff answered Commissioner questions and discussion ensued. Staff indicated that the upcoming community survey will drive future Fund 69 projects. The Friends Park's safety surface has been breaking down, staff indicated that repairs will be made until future playground replacements takes place. Discussion ensued including baseball field needed renovations, tennis courts renovations, and dedicated pickleball courts. Executive Director Sheppard recommended holding a discussion soon on the possibility of converting tennis courts to dedicated pickleball courts, with notifications to the neighbors and other interested parties. Discussion ensued on facility safety needs.