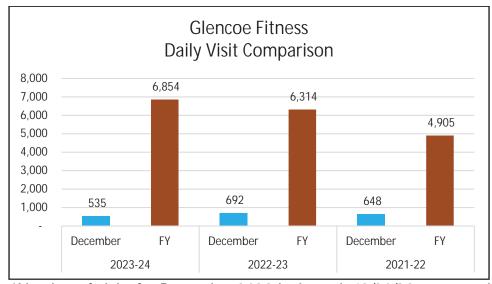

| \$3,305                     | \$2,360                     |
| August                 | \$3,526                       | \$3,563                     | \$2,550                     |
| September              | \$3,248                       | \$3,328                     | \$2,794                     |
| October                | \$4,093                       | \$3,793                     | \$2,756                     |
| November               | \$3,908                       | \$3,717                     | \$2,832                     |
| December               | \$2,679                       | \$3,649                     | \$3,143                     |
| Total                  | \$36,552                      | \$35,902                    | \$25,683                    |



\*Number of visits for December 2023 is through 12/20/23 compared to the full month for 2021 and 2022.

# **Takiff Center: Adam Wohl**

Rentals continue to be strong and have returned to pre-COVID numbers. We are receiving daily inquiries for large family parties and smaller birthday parties. TrueNorth is now a regular renter at the Takiff Center. They run educational workshops out of Community Hall several times a month. This has contributed to a larger-than-normal increase in rental revenue for the Takiff Center.

| Takiff Center Rentals | 2023-24        | 2022-23      | 2021-22      |  |
|-----------------------|----------------|--------------|--------------|--|
| Takin Center Kentais  | As of 12/20/23 | As of 1/3/23 | As of 1/3/22 |  |
| Revenue               | \$76,415*      | \$58,