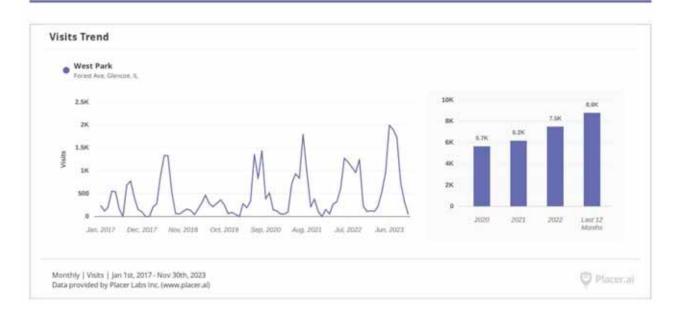

<u>Discussion on Fund 69</u>: Director Kuhs gave the Fund 69 presentation attached to these minutes. FY2023-24 Fund 69 project recap was reviewed. FY2024-25 proposed projects were reviewed including the architect engineering services for FY2025-26 projects within the Comprehensive Plan, tennis courts, ball diamonds, and Friends Park surfacing, as well as the FY2022-23 carryover gas kiln totaling \$937,000. Discussion ensued.

Fund 45 safety and security projects totaling \$89,000 are categorized as required and highly recommended.

Staff answered Commissioner questions and discussion ensued. Staff indicated that the upcoming community survey will drive future Fund 69 projects. The Friends Park's safety surface has been breaking down, staff indicated that repairs will be made until future playground replacements takes place. Discussion ensued including baseball field needed renovations, tennis courts renovations, and dedicated pickleball courts. Executive Director Sheppard recommended holding a discussion soon on the possibility of converting tennis courts to dedicated pickleball courts, with notifications to the neighbors and other interested parties. Discussion ensued on facility safety needs.