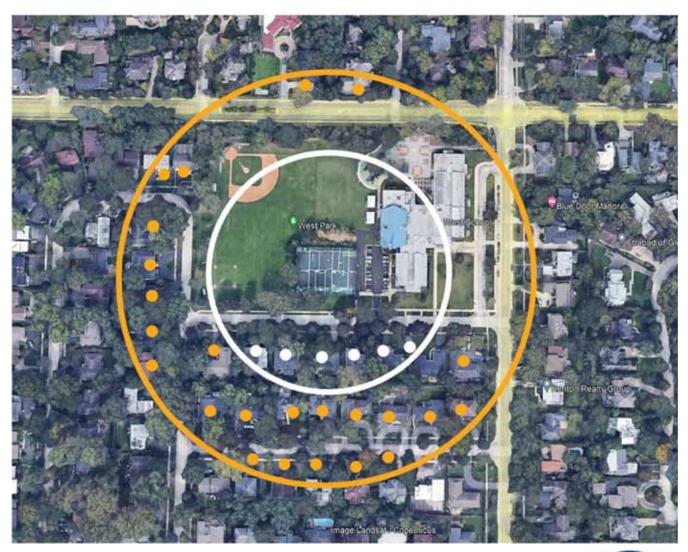

<u>Discussion on Fund 69</u>: Director Kuhs gave the Fund 69 presentation attached to these minutes. FY2023-24 Fund 69 project recap was reviewed. FY2024-25 proposed projects were reviewed including the architect engineering services for FY2025-26 projects within the Comprehensive Plan, tennis courts, ball diamonds, and Friends Park surfacing, as well as the FY2022-23 carryover gas kiln totaling \$937,000. Discussion ensued.

Fund 45 safety and security projects totaling \$89,000 are categorized as required and highly recommended.

Staff answered Commissioner questions and discussion ensued. Staff indicated that the upcoming community survey will drive future Fund 69 projects. The Friends Park's safety surface has been breaking down, staff indicated that repairs will be made until future playground replacements takes place. Discussion ensued including baseball field needed renovations, tennis courts renovations, and dedicated pickleball courts. Executive Director Sheppard recommended holding a discussion soon on the possibility of converting tennis courts to dedicated pickleball courts, with notifications to the neighbors and other interested parties. Discussion ensued on facility safety needs.