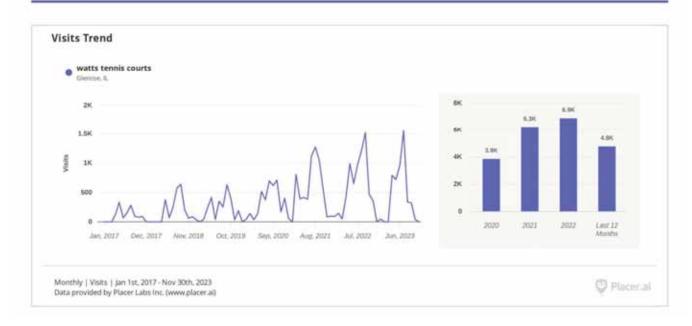

<u>Discussion on Fund 69</u>: Director Kuhs gave the Fund 69 presentation attached to these minutes. FY2023-24 Fund 69 project recap was reviewed. FY2024-25 proposed projects were reviewed including the architect engineering services for FY2025-26 projects within the Comprehensive Plan, tennis courts, ball diamonds, and Friends Park surfacing, as well as the FY2022-23 carryover gas kiln totaling \$937,000. Discussion ensued.