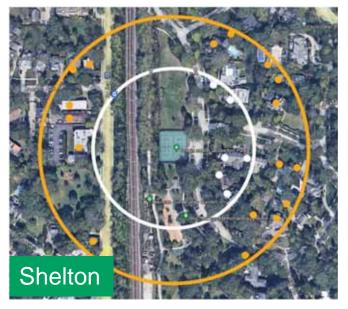

Fund 45 safety and security projects totaling \$89,000 are categorized as required and highly recommended.

Staff answered Commissioner questions and discussion ensued. Staff indicated that the upcoming community survey will drive future Fund 69 projects. The Friends Park's safety surface has been breaking down, staff indicated that repairs will be made until future playground replacements takes place. Discussion ensued including baseball field needed renovations, tennis courts renovations, and dedicated pickleball courts. Executive Director Sheppard recommended holding a discussion soon on the possibility of converting tennis courts to dedicated pickleball courts, with notifications to the neighbors and other interested parties. Discussion ensued on facility safety needs.