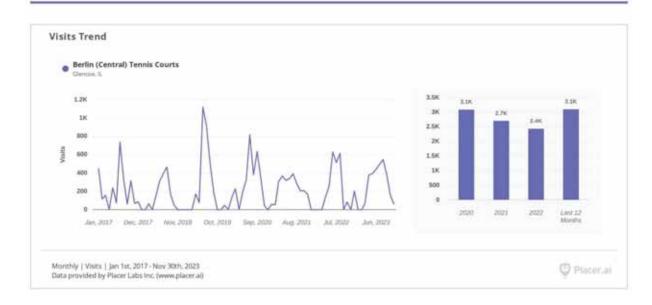

Fund 45 safety and security projects totaling \$89,000 are categorized as required and highly recommended.

Staff answered Commissioner questions and discussion ensued. Staff indicated that the upcoming community survey will drive future Fund 69 projects. The Friends Park's safety surface has been breaking down, staff indicated that repairs will be made until future playground replacements takes place. Discussion ensued including baseball field needed renovations, tennis courts renovations, and dedicated pickleball courts. Executive Director Sheppard recommended holding a discussion soon on the possibility of converting tennis courts to dedicated pickleball courts, with notifications to the neighbors and other interested parties. Discussion ensued on facility safety needs.