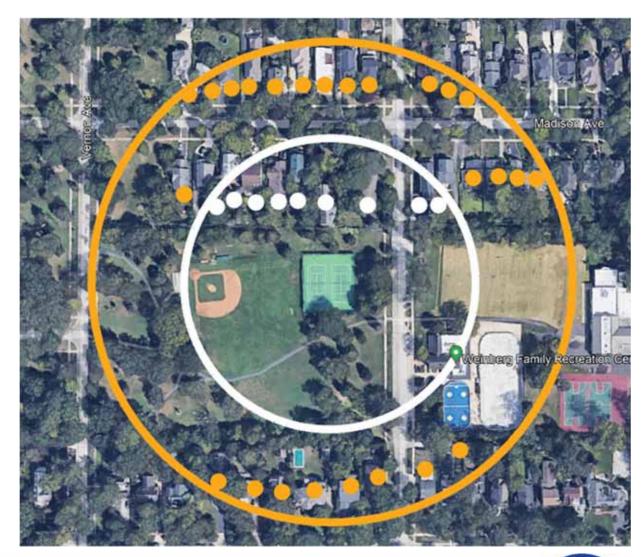

Fund 45 safety and security projects totaling \$89,000 are categorized as required and highly recommended.

Staff answered Commissioner questions and discussion ensued. Staff indicated that the upcoming community survey will drive future Fund 69 projects. The Friends Park's safety surface has been breaking down, staff indicated that repairs will be made until future playground replacements takes place. Discussion ensued including baseball field needed renovations, tennis courts renovations, and dedicated pickleball courts. Executive Director Sheppard recommended holding a discussion soon on the possibility of converting tennis courts to dedicated pickleball courts, with notifications to the neighbors and other interested parties. Discussion ensued on facility safety needs.