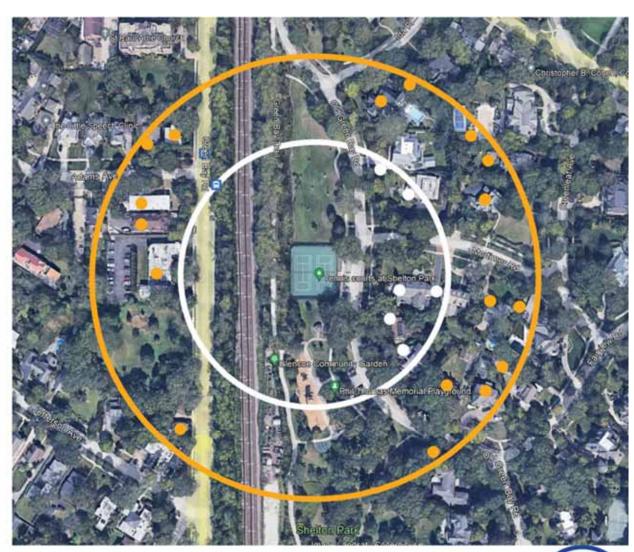

<u>Discussion on Fund 69</u>: Director Kuhs gave the Fund 69 presentation attached to these minutes. FY2023-24 Fund 69 project recap was reviewed. FY2024-25 proposed projects were reviewed including the architect engineering services for FY2025-26 projects within the Comprehensive Plan, tennis courts, ball diamonds, and Friends Park surfacing, as well as the FY2022-23 carryover gas kiln totaling \$937,000. Discussion ensued.

Fund 45 safety and security projects totaling \$89,000 are categorized as required and highly recommended.

Staff answered Commissioner questions and discussion ensued. Staff indicated that the upcoming community survey will drive future Fund 69 projects. The Friends Park's safety surface has been breaking down, staff indicated that repairs will be made until future playground replacements takes place. Discussion ensued including baseball field needed renovations, tennis courts renovations, and dedicated pickleball courts. Executive Director Sheppard recommended holding a discussion soon on the possibility of converting tennis courts to dedicated pickleball courts, with notifications to the neighbors and other interested parties. Discussion ensued on facility safety needs.