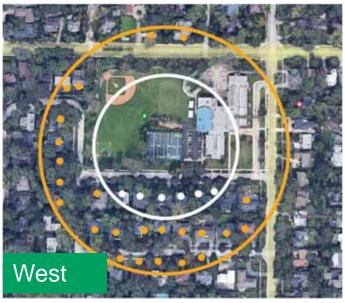

Fund 45 safety and security projects totaling \$89,000 are categorized as required and highly recommended.

Staff answered Commissioner questions and discussion ensued. Staff indicated that the upcoming community survey will drive future Fund 69 projects. The Friends Park's safety surface has been breaking down, staff indicated that repairs will be made until future playground replacements takes place. Discussion ensued including baseball field needed renovations, tennis courts renovations, and dedicated pickleball courts. Executive Director Sheppard recommended holding a discussion soon on the possibility of converting tennis courts to dedicated pickleball courts, with notifications to the neighbors and other interested parties. Discussion ensued on facility safety needs.